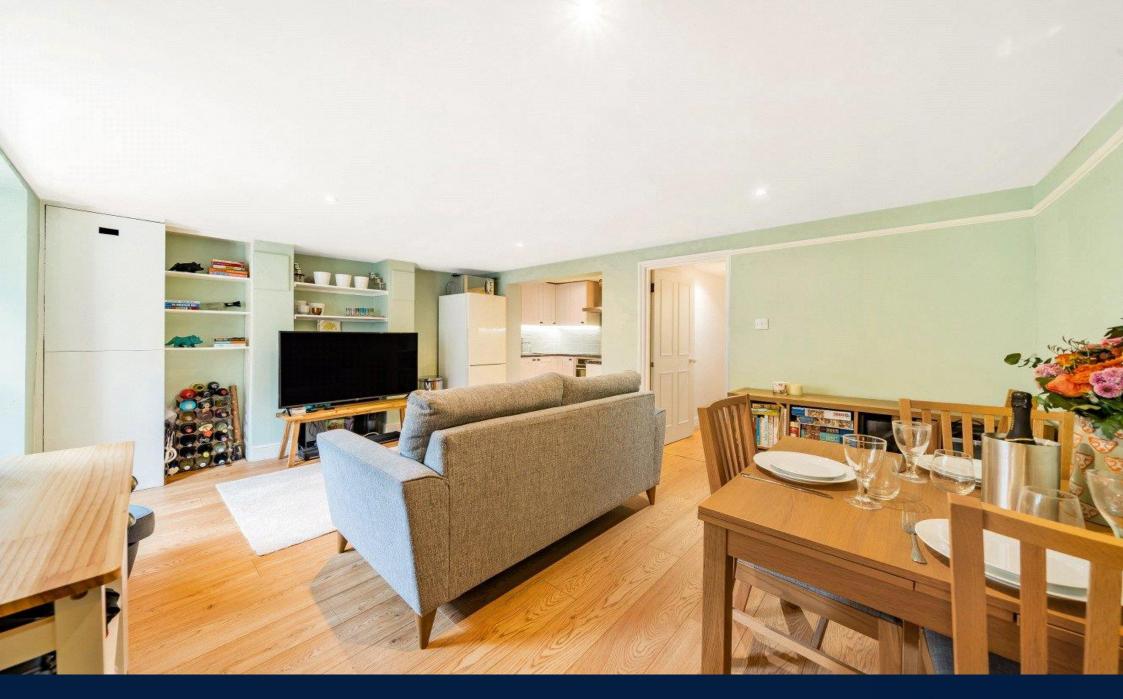

Accessed via a private entrance, this spacious property comprises an impressive bay fronted reception room opening to a contemporary fitted kitchen, a fully tiled bathroom and two bedrooms providing direct access to the private and secure 40' south-west facing rear garden.

#### **Property Features:**

- Two Bedrooms
- Bathroom
- Reception Room
- Contemporary Kitchen
- Private Entrance
- 40' Rear Garden
- Residents Parking