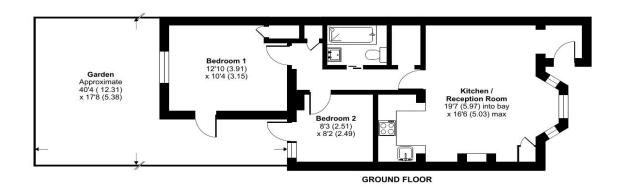

#### Bardolph Road, London, N7

Approximate Area = 606 sq ft / 56.3 sq m

For identification only - Not to scale