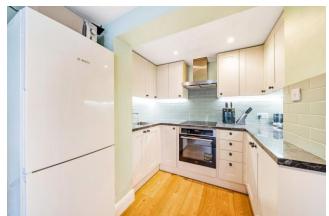

Accessed via a private entrance, this spacious property comprises an impressive bay fronted reception room opening to a contemporary fitted kitchen, a fully tiled bathroom and two bedrooms providing direct access to the private and secure 40' south-west facing rear garden.

#### **Property Features:**

- Two Bedrooms
- Bathroom
- Reception Room
- Contemporary Kitchen
- Private Entrance
- 40' Rear Garden
- Residents Parking