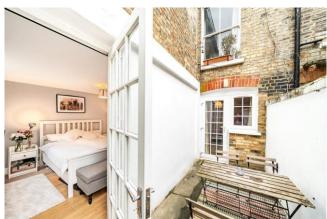

Accessed via a private entrance, this spacious property comprises an impressive bay fronted reception room opening to a contemporary fitted kitchen, a fully tiled bathroom and two bedrooms providing direct access to the private and secure 40' south-west facing rear garden.

#### **Property Features:**

- Two Bedrooms
- Bathroom
- Reception Room
- Contemporary Kitchen
- Private Entrance
- 40' Rear Garden
- Residents Parking