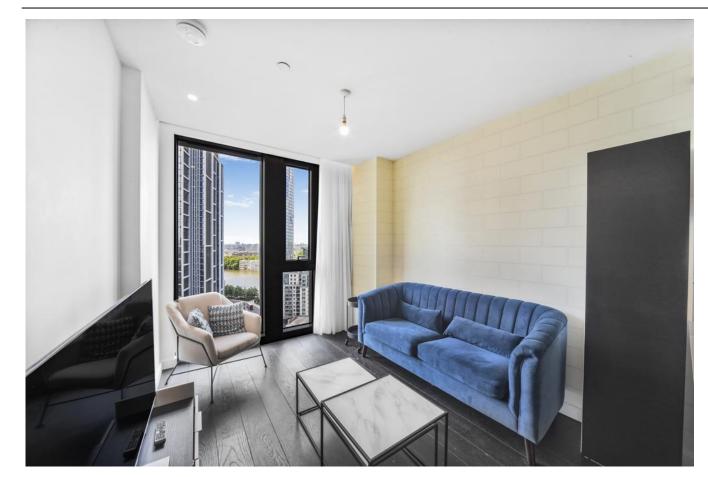

#### 2 Bedroom (s) 🛁 2 Bathroom (s) O→ Leasehold

Spanning approximately 966 square feet, the property features a large, open-plan living room with access to a private winter garden and a fully fitted kitchen. The kitchen benefits from fully integrated appliances and is finished to a superb standard. The apartment features air conditioning and wooden flooring throughout. The two double bedrooms offer great space, with the principal bedroom also benefiting from an en-suite bathroom. There is a main bathroom located off the hallway, along with ample storage options and a utility cupboard featuring a washer/dryer.

#### **Property Features:**

- 2 Bedrooms
- 2 Bathrooms
- 17th Floor
- 966 Square Feet (Approx.) Including Winter Garden
- Comfort Cooling (Air Conditioning)
- 24-Hour Concierge
- Communal Gardens
- Expansive Indoor Swimming Pool and Jacuzzi
- State-of-the-art Gymnasium
- Vauxhall Overground and Underground Stations (Zone 1)