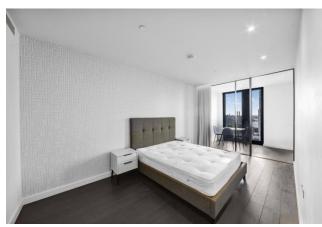

#### 2 Bedroom (s) 🛁 2 Bathroom (s) O→ Leasehold

Spanning approximately 966 square feet, the property features a large, open-plan living room with access to a private winter garden and a fully fitted kitchen. The kitchen benefits from fully integrated appliances and is finished to a superb standard. The apartment features air conditioning and wooden flooring throughout. The two double bedrooms offer great space, with the principal bedroom also benefiting from an en-suite bathroom. There is a main bathroom located off the hallway, along with ample storage options and a utility cupboard featuring a washer/dryer.