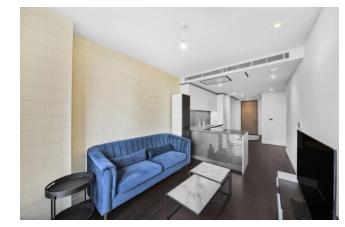

#### 2 Bedroom (s) 🛁 2 Bathroom (s) O→ Leasehold

Spanning approximately 966 square feet, the property features a large, open-plan living room with access to a private winter garden and a fully fitted kitchen. The kitchen benefits from fully integrated appliances and is finished to a superb standard. The apartment features air conditioning and wooden flooring throughout. The two double bedrooms offer great space, with the principal bedroom also benefiting from an en-suite bathroom. There is a main bathroom located off the hallway, along with ample storage options and a utility cupboard featuring a washer/dryer.