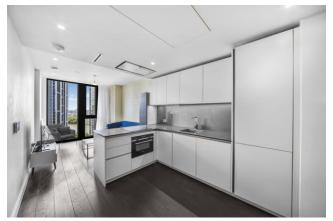

#### 2 Bedroom (s) 🛁 2 Bathroom (s) O→ Leasehold

Spanning approximately 966 square feet, the property features a large, open-plan living room with access to a private winter garden and a fully fitted kitchen. The kitchen benefits from fully integrated appliances and is finished to a superb standard. The apartment features air conditioning and wooden flooring throughout. The two double bedrooms offer great space, with the principal bedroom also benefiting from an en-suite bathroom. There is a main bathroom located off the hallway, along with ample storage options and a utility cupboard featuring a washer/dryer.