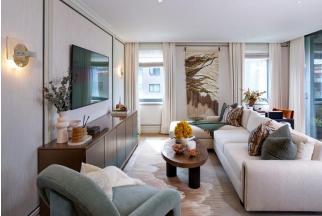

The open plan living and kitchen area is designed to create a welcoming atmosphere, while cleverly hidden storage spaces are scattered throughout. The principal bedroom includes an en-suite bathroom and built-in wardrobes, with both rooms bathed in natural light. The family bathroom serves the rest of the flat, ensuring comfort and convenience for all.