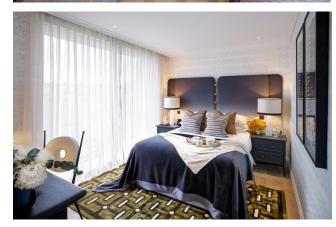

The open plan living and kitchen area is designed to create a welcoming atmosphere, while cleverly hidden storage spaces are scattered throughout. The principal bedroom includes an en-suite bathroom and built-in wardrobes, with both rooms bathed in natural light. The family bathroom serves the rest of the flat, ensuring comfort and convenience for all.