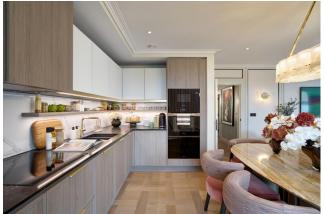

The open plan living and kitchen area is designed to create a welcoming atmosphere, while cleverly hidden storage spaces are scattered throughout. The principal bedroom includes an en-suite bathroom and built-in wardrobes, with both rooms bathed in natural light. The family bathroom serves the rest of the flat, ensuring comfort and convenience for all.