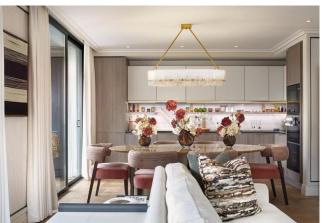

The open plan living and kitchen area is designed to create a welcoming atmosphere, while cleverly hidden storage spaces are scattered throughout. The principal bedroom includes an en-suite bathroom and built-in wardrobes, with both rooms bathed in natural light. The family bathroom serves the rest of the flat, ensuring comfort and convenience for all.