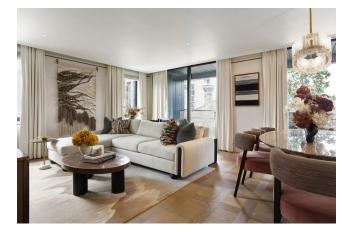

The open plan living and kitchen area is designed to create a welcoming atmosphere, while cleverly hidden storage spaces are scattered throughout. The principal bedroom includes an en-suite bathroom and built-in wardrobes, with both rooms bathed in natural light. The family bathroom serves the rest of the flat, ensuring comfort and convenience for all.