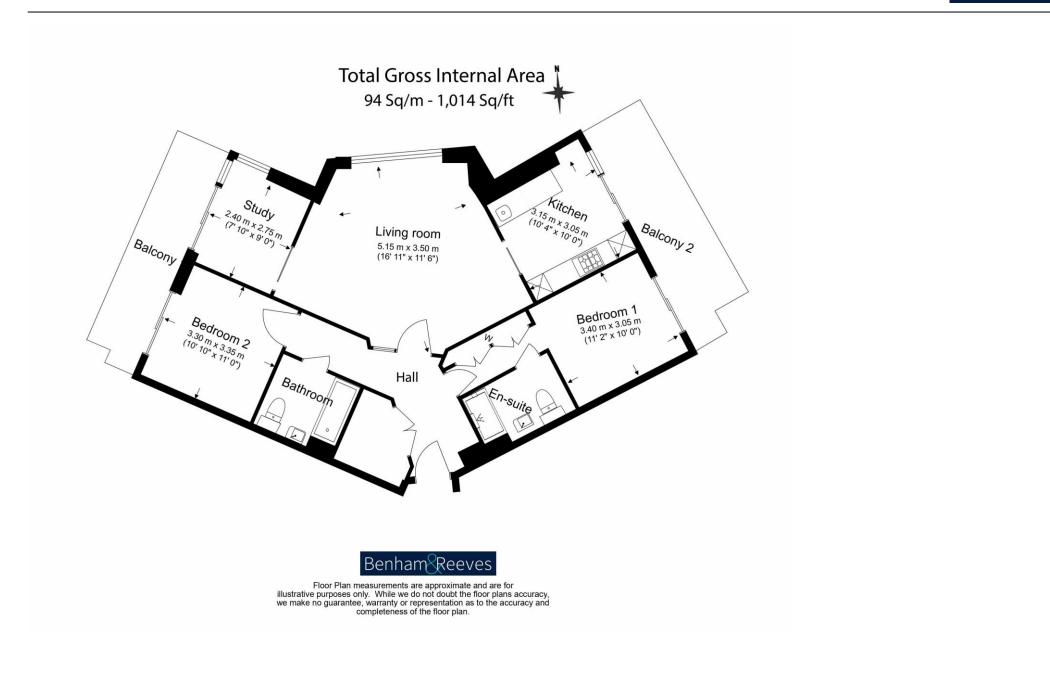

#### "PHOTOS FOR MARKETING REFERENCE ONLY\*

Amongst the peaceful River Wandle and lush green spaces, this stunning 2 bedroom, 2 bathroom flat offers an ideal sanctuary where modern style meets homely comfort. Located on the 4th floor of The Artisan Tower, at Wandsworth Mills, this approximately 1,014 square feet apartment features open views, a spacious private balcony and floor-to-ceiling windows that fill the home with natural light, allowing you to enjoy serene views through picture-perfect windows.

### **Property Features:**

- Completing Q1-2 2027
- Two Bedrooms
- Two Bathrooms
- 4th Floor
- 1,014 Square Feet (Approx.)
- 24-Hour Concierge
- Residents' Gym, Pool, Spa Facilities and Cinema Room
- Wandsworth Town Station (0.3 Miles)