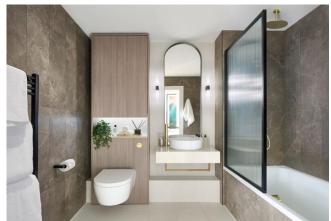

The open plan living and kitchen area is designed to create a welcoming atmosphere, while cleverly hidden storage spaces are scattered throughout. The principal bedroom includes an en-suite bathroom and built-in wardrobes, with both rooms bathed in natural light. The family bathroom serves the rest of the flat, ensuring comfort and convenience for all.