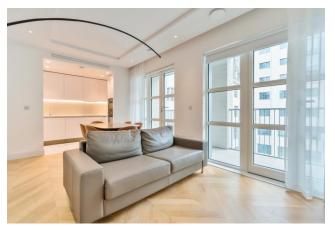

Asking Price: £1,800,000

2 Bedroom (s)

Presenting a two bedroom, two bathroom apartment spanning 847 square feet of living space and located on the fifth floor of this prestigious address, Millbank Quarter, within the Westminster Village.

The property benefits from elegant, finishes throughout, 24-hour concierge, lift and excellent leisure facilities including luxury swimming pool with spa and treatment room, private cinema, meeting rooms and underground parking. It is located close by to all major transport and a wide range of amenities.

### **Property Features:**

- Two Bedrooms
- Two Bathrooms
- 847 Square Feet (Approx.)
- Fifth Floor
- Private Terrace
- Swimming Pool with Spa and Treatment Room
- Private Cinema & Meeting Rooms
- 24 Hour Concierge and Lift Access
- St. James Park Station (0.5 miles)
- Pimlico Station (0.6 miles)