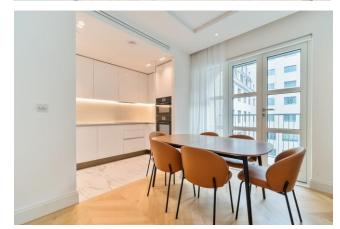

Asking Price: £1,800,000

2 Bedroom (s)

Presenting a two bedroom, two bathroom apartment spanning 847 square feet of living space and located on the fifth floor of this prestigious address, Millbank Quarter, within the Westminster Village.

The property benefits from elegant, finishes throughout, 24-hour concierge, lift and excellent leisure facilities including luxury swimming pool with spa and treatment room, private cinema, meeting rooms and underground parking. It is located close by to all major transport and a wide range of amenities.

### **Property Features:**

- Two Bedrooms
- Two Bathrooms
- 847 Square Feet (Approx.)
- Fifth Floor
- Private Terrace
- Swimming Pool with Spa and Treatment Room
- Private Cinema & Meeting Rooms
- 24 Hour Concierge and Lift Access
- St. James Park Station (0.5 miles)
- Pimlico Station (0.6 miles)