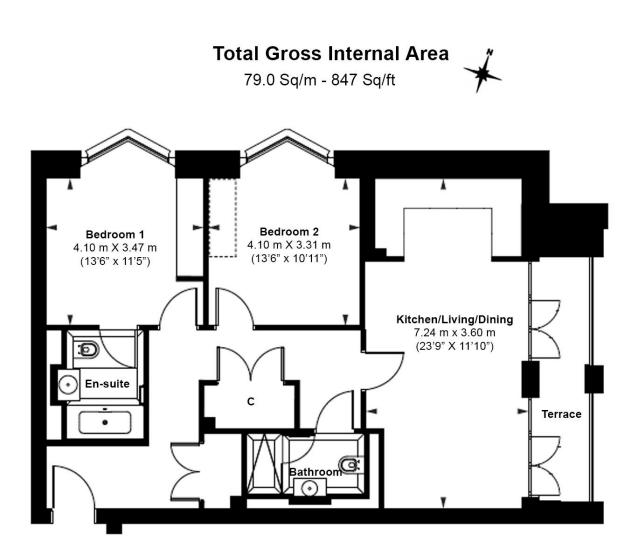

Asking Price: £1,800,000

2 Bedroom (s)

Presenting a two bedroom, two bathroom apartment spanning 847 square feet of living space and located on the fifth floor of this prestigious address, Millbank Quarter, within the Westminster Village.

### **Property Features:**

- Two Bedrooms
- Two Bathrooms
- 847 Square Feet (Approx.)
- Fifth Floor
- Private Terrace
- Swimming Pool with Spa and Treatment Room
- Private Cinema & Meeting Rooms
- 24 Hour Concierge and Lift Access
- St. James Park Station (0.5 miles)
- Pimlico Station (0.6 miles)