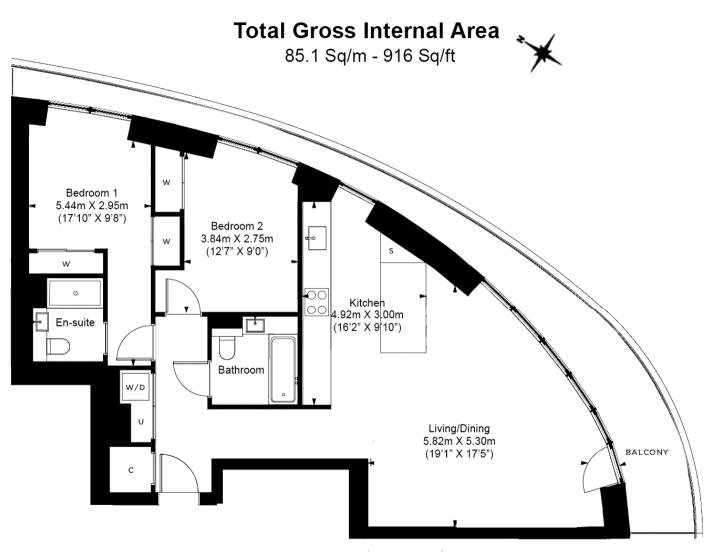

#### **Property Features:**

- 2 Bedrooms
- 2 Bathrooms
- 916 Square Feet (Approx.)
- 13th Floor
- Miele Appliances
- Wrap-around Balcony
- Concierge
- Residents Gym
- Swimming Pool
- White City and Wood Lane Underground Stations (Zone 2)

Floor Plan measurements are approximate and are for illustrative purposes only. While we do not doubt the floor plans accuracy, we make no guarantee, warranty or representation as to the accuracy and completeness of the floor plan.