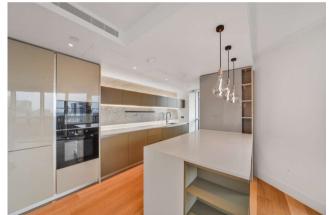

Asking Price: £1,220,000

2 Bedroom (s)

A stylish two bedroom apartment at the highly sought-after White City Living development. Set on the 13th floor, this luxury apartment spans 916 square feet (approx.) and boasts an array of modern conveniences. Finished to an exceptional standard throughout, the open plan kitchen / living area connects to a private, wrap-around balcony with an East facing aspect and views overlooking the oriental water gardens with floor to ceiling windows drawing in an abundance of natural light. Both double bedrooms, one en-suite, benefit from built-in wardrobes and their own heating/ cooling zones.

#### **Property Features:**

- 2 Bedrooms
- 2 Bathrooms
- 916 Square Feet (Approx.)
- 13th Floor
- Miele Appliances
- Wrap-around Balcony
- Concierge
- Residents Gym
- Swimming Pool
- White City and Wood Lane Underground Stations (Zone 2)