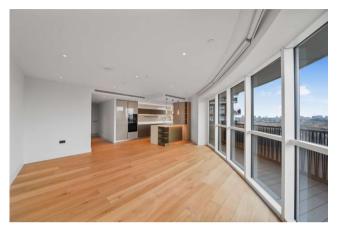

Asking Price: £1,220,000

2 Bedroom (s)

A stylish two bedroom apartment at the highly sought-after White City Living development. Set on the 13th floor, this luxury apartment spans 916 square feet (approx.) and boasts an array of modern conveniences. Finished to an exceptional standard throughout, the open plan kitchen / living area connects to a private, wrap-around balcony with an East facing aspect and views overlooking the oriental water gardens with floor to ceiling windows drawing in an abundance of natural light. Both double bedrooms, one en-suite, benefit from built-in wardrobes and their own heating/ cooling zones.

#### **Property Features:**

- 2 Bedrooms
- 2 Bathrooms
- 916 Square Feet (Approx.)
- 13th Floor
- Miele Appliances
- Wrap-around Balcony
- Concierge
- Residents Gym
- Swimming Pool
- White City and Wood Lane Underground Stations (Zone 2)