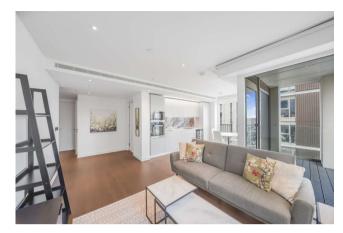

The apartment features a spacious open-plan double reception room with dining space and expansive floor-to-ceiling windows that flood the property with natural daylight. The property includes a generously sized, fully fitted modern kitchen equipped with well-known appliances, a main bedroom with a built-in wardrobe, a luxurious en-suite double walk-in shower, a second double bedroom with built-in storage spaces, an additional spacious and luxurious en-suite bathroom, internal storage room, utility room and private balcony. Further features include air conditioning, underfloor heating, an air ventilation system, an iDevice controllable home automation system, double-glazed windows, hardwood floors in the reception room, luxurious carpeting in the bedrooms, storage room, and a well-proportioned utility room.