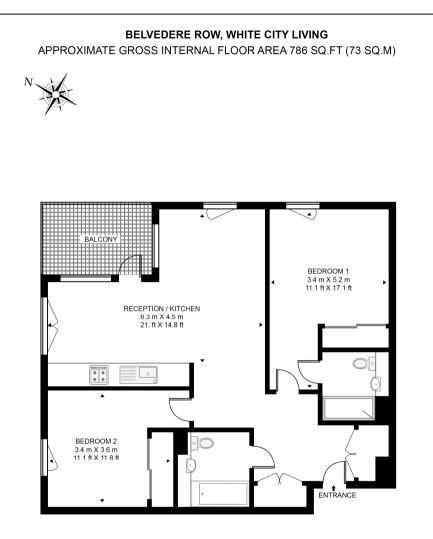

#### ELEVENTH FLOOR

This floor plan has been defined by the RICS Code of Measurement. This floor plan and all others are for approximate representative purposes only and upon usage is agreed to as such by the client.

## **Property Features:**

- Two Bedrooms
- Two Bathrooms
- 786 Square Feet (Approx.)
- 11th Floor
- Miele Appliances
- Private balcony
- Concierge, Residents Gym & Swimming Pool
- White City and Wood Lane Underground Stations (Zone 2)