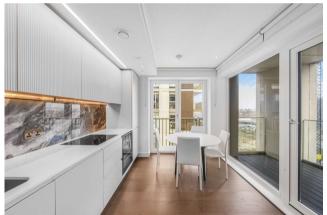

The apartment features a spacious open-plan double reception room with dining space and expansive floor-to-ceiling windows that flood the property with natural daylight. The property includes a generously sized, fully fitted modern kitchen equipped with well-known appliances, a main bedroom with a built-in wardrobe, a luxurious en-suite double walk-in shower, a second double bedroom with built-in storage spaces, an additional spacious and luxurious en-suite bathroom, internal storage room, utility room and private balcony. Further features include air conditioning, underfloor heating, an air ventilation system, an iDevice controllable home automation system, double-glazed windows, hardwood floors in the reception room, luxurious carpeting in the bedrooms, storage room, and a well-proportioned utility room.