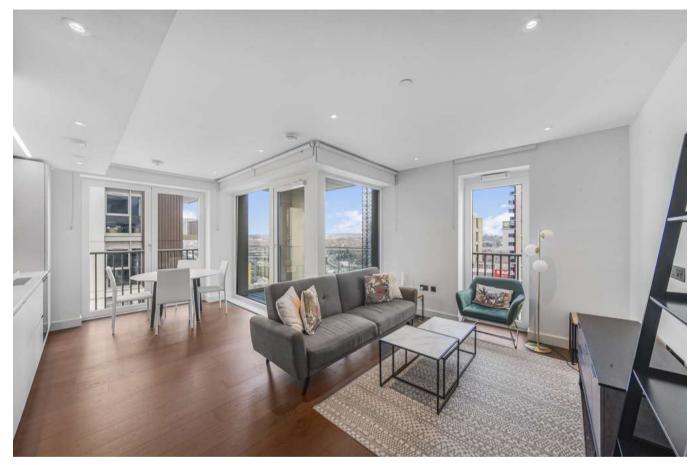

Belvedere Row, Fountain Park Way, White City, W12 Asking Price: £1,075,000

2 Bedroom (s) 🛁 2 Bathroom (s) O- Leasehold

This stylish two bedroom, two bathroom apartment, located in White City Living at the heart of Shepherd's Bush, boasts a central garden view. Positioned on the 11th floor, it spans approximately 786 square feet, offering impeccably decorated interiors with contemporary furnishings.

The apartment features a spacious open-plan double reception room with dining space and expansive floor-to-ceiling windows that flood the property with natural daylight. The property includes a generously sized, fully fitted modern kitchen equipped with well-known appliances, a main bedroom with a built-in wardrobe, a luxurious en-suite double walk-in shower, a second double bedroom with built-in storage spaces, an additional spacious and luxurious en-suite bathroom, internal storage room, utility room and private balcony. Further features include air conditioning, underfloor heating, an air ventilation system, an iDevice controllable home automation system, double-glazed windows, hardwood floors in the reception room, luxurious carpeting in the bedrooms, storage room, and a well-proportioned utility room.

## **Property Features:**

- Two Bedrooms
- Two Bathrooms
- 786 Square Feet (Approx.)
- 11th Floor
- Miele Appliances
- Private balcony
- Concierge, Residents Gym & Swimming Pool
- White City and Wood Lane Underground Stations (Zone 2)