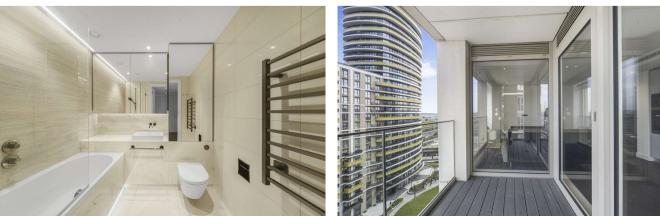

The apartment features a spacious open-plan double reception room with dining space and expansive floor-to-ceiling windows that flood the property with natural daylight. The property includes a generously sized, fully fitted modern kitchen equipped with well-known appliances, a main bedroom with a built-in wardrobe, a luxurious en-suite double walk-in shower, a second double bedroom with built-in storage spaces, an additional spacious and luxurious en-suite bathroom, internal storage room, utility room and private balcony. Further features include air conditioning, underfloor heating, an air ventilation system, an iDevice controllable home automation system, double-glazed windows, hardwood floors in the reception room, luxurious carpeting in the bedrooms, storage room, and a well-proportioned utility room.