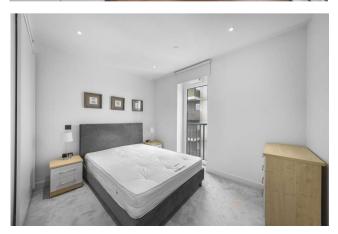

The apartment features a spacious open-plan double reception room with dining space and expansive floor-to-ceiling windows that flood the property with natural daylight. The property includes a generously sized, fully fitted modern kitchen equipped with well-known appliances, a main bedroom with a built-in wardrobe, a luxurious en-suite double walk-in shower, a second double bedroom with built-in storage spaces, an additional spacious and luxurious en-suite bathroom, internal storage room, utility room and private balcony. Further features include air conditioning, underfloor heating, an air ventilation system, an iDevice controllable home automation system, double-glazed windows, hardwood floors in the reception room, luxurious carpeting in the bedrooms, storage room, and a well-proportioned utility room.