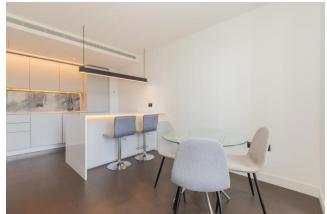

The apartment features a spacious open-plan double reception room with dining space and expansive floor-to-ceiling windows that flood the property with natural daylight. The property includes a generously sized, fully fitted modern kitchen equipped with well-known appliances, a main bedroom with a built-in wardrobe, a luxurious en-suite double walk-in shower, a second double bedroom with built-in storage spaces, an additional spacious and luxurious bathroom, internal storage room, utility room and a private balcony. Further features include air cooling, underfloor heating, an air ventilation system, an iDevice controllable home automation system, double-glazed windows, hardwood floors in the reception room, luxurious carpeting in the bedrooms, a storage room, and a well-proportioned utility room.