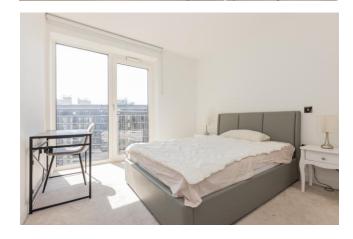

The apartment features a spacious open-plan double reception room with dining space and expansive floor-to-ceiling windows that flood the property with natural daylight. The property includes a generously sized, fully fitted modern kitchen equipped with well-known appliances, a main bedroom with a built-in wardrobe, a luxurious en-suite double walk-in shower, a second double bedroom with built-in storage spaces, an additional spacious and luxurious bathroom, internal storage room, utility room and a private balcony. Further features include air cooling, underfloor heating, an air ventilation system, an iDevice controllable home automation system, double-glazed windows, hardwood floors in the reception room, luxurious carpeting in the bedrooms, a storage room, and a well-proportioned utility room.