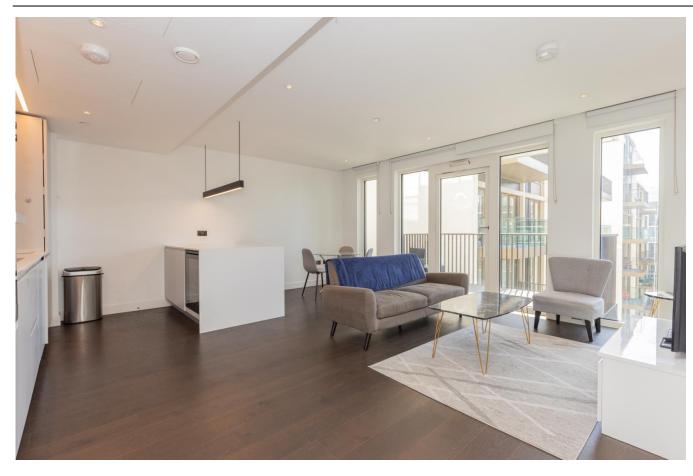

rious carpeting in the bedrooms, a storage room, and a well-proportioned utility room.

Residents enjoy an array of amenities including 24-hour security, concierge services, CCTV surveillance, lift access, a residents' lounge, a meeting room, a reading area, a beautiful swimming pool, a spa, a top-end fully equipped on-site gym facility, communal gardens, and a high-spec cineplex.

Ideally situated near Holland Park and Shepherd's Bush Green, the property is perfect for outdoor activities and offers easy access to the nearby Westfield shopping centre. This bustling centre provides various amenities such as a cinema, designer shops, eateries, and children's play activities. Additionally, the vicinity boasts a selection of theatres, vibrant bars, nightclubs, restaurants, and cafes.











### **Property Features:**

- Two Bedrooms
- Two Bathrooms
- 867 Square Feet (Approx.)
- 9th Floor
- Miele Appliances
- Private Balcony
- 24-Hour Concierge
- Residents' Gym & Swimming Pool
- Residents' Lounge & Meeting Room
- White City and Wood Lane Underground Stations (Zone 2)













#### **Terms & Conditions:**

These particulars are for guidance purposes only and do not form part of an offer or contract.

**Asking Price:** £1,050,000

Tenure: Leasehold

Expires 31/12/3017

Approximately 992 Years Remaining

**Ground Rent:** £750.00 (per annum)

for the year 2025

**Service Charge:** £5,346.00 (per annum)

for the year 2025

**Anticipated Rent:** £4,000.00 pcm

Approx. 4.6% Yield

#### **Viewings:**

All viewings are by appointment only through our White City Office.

Our refer