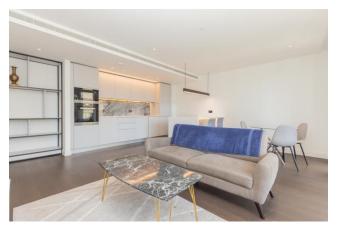

The apartment features a spacious open-plan double reception room with dining space and expansive floor-to-ceiling windows that flood the property with natural daylight. The property includes a generously sized, fully fitted modern kitchen equipped with well-known appliances, a main bedroom with a built-in wardrobe, a luxurious en-suite double walk-in shower, a second double bedroom with built-in storage spaces, an additional spacious and luxurious bathroom, internal storage room, utility room and a private balcony. Further features include air cooling, underfloor heating, an air ventilation system, an iDevice controllable home automation system, double-glazed windows, hardwood floors in the reception room, luxurious carpeting in the bedrooms, a storage room, and a well-proportioned utility room.