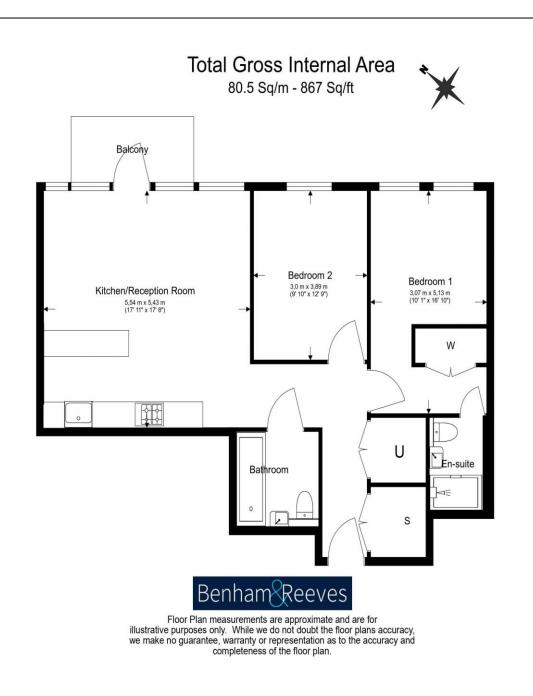

Asking Price: £1,050,000

2 Bedroom (s)

This stylish two bedroom, two bathroom apartment, located in White City Living development, boasts a central garden view. Positioned on the 9th floor, it spans approximately 867 square feet, offering impeccably decorated interiors with contemporary furnishings.

The apartment features a spacious open-plan double reception room with dining space and expansive floor-to-ceiling windows that flood the property with natural daylight. The property includes a generously sized, fully fitted modern kitchen equipped with well-known appliances, a main bedroom with a built-in wardrobe, a luxurious en-suite double walk-in shower, a second double bedroom with built-in storage spaces, an additional spacious and luxurious bathroom, internal storage room, utility room and a private balcony. Further features include air cooling, underfloor heating, an air ventilation system, an iDevice controllable home automation system, double-glazed windows, hardwood floors in the reception room, luxurious carpeting in the bedrooms, a storage room, and a well-proportioned utility room.

### **Property Features:**

- Two Bedrooms
- Two Bathrooms
- 867 Square Feet (Approx.)
- 9th Floor
- Miele Appliances
- Private Balcony
- 24-Hour Concierge
- Residents' Gym & Swimming Pool
- Residents' Lounge & Meeting Room
- White City and Wood Lane Underground Stations (Zone 2)