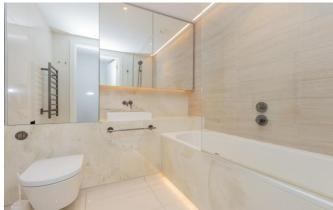

The apartment features a spacious open-plan double reception room with dining space and expansive floor-to-ceiling windows that flood the property with natural daylight. The property includes a generously sized, fully fitted modern kitchen equipped with well-known appliances, a main bedroom with a built-in wardrobe, a luxurious en-suite double walk-in shower, a second double bedroom with built-in storage spaces, an additional spacious and luxurious bathroom, internal storage room, utility room and a private balcony. Further features include air cooling, underfloor heating, an air ventilation system, an iDevice controllable home automation system, double-glazed windows, hardwood floors in the reception room, luxurious carpeting in the bedrooms, a storage room, and a well-proportioned utility room.