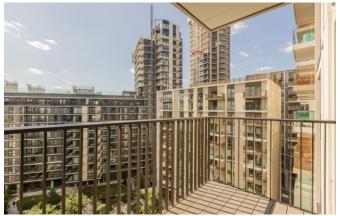

The apartment features a spacious open-plan double reception room with dining space and expansive floor-to-ceiling windows that flood the property with natural daylight. The property includes a generously sized, fully fitted modern kitchen equipped with well-known appliances, a main bedroom with a built-in wardrobe, a luxurious en-suite double walk-in shower, a second double bedroom with built-in storage spaces, an additional spacious and luxurious bathroom, internal storage room, utility room and a private balcony. Further features include air cooling, underfloor heating, an air ventilation system, an iDevice controllable home automation system, double-glazed windows, hardwood floors in the reception room, luxurious carpeting in the bedrooms, a storage room, and a well-proportioned utility room.