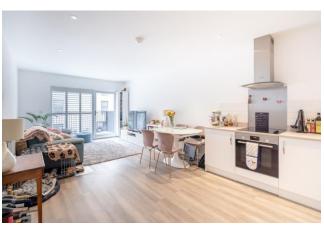

#### 2 Bedroom (s) 🛁 2 Bathroom (s) O→ Leasehold

A spacious two bedroom, two bathroom apartment located in Trinity Walk, Woolwich. Situated on the 1st floor and spanning an approximate 812 square feet, this fabulous apartment comprises an open-plan living room with a modern kitchen with integrated appliances and features a south-east facing balcony. There are two well-proportioned double bedrooms and a modern 3-piece family bathroom. Additional benefits include wooden flooring in the living room and additional storage.

#### **Property Features:**

- Chain Free
- Two Double Bedrooms
- Two Bathrooms
- 1st Floor
- 812 Square Feet (Approx.)
- Open Plan Kitchen
- South East Facing Balcony
- Concierge
- Woolwich Overground and DLR Station
- New Elizabeth Line