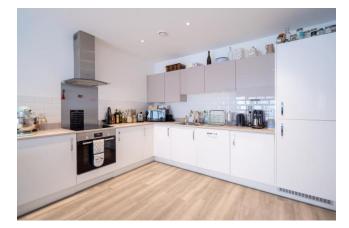

#### 2 Bedroom (s) 🛁 2 Bathroom (s) O→ Leasehold

A spacious two bedroom, two bathroom apartment located in Trinity Walk, Woolwich. Situated on the 1st floor and spanning an approximate 812 square feet, this fabulous apartment comprises an open-plan living room with a modern kitchen with integrated appliances and features a south-east facing balcony. There are two well-proportioned double bedrooms and a modern 3-piece family bathroom. Additional benefits include wooden flooring in the living room and additional storage.

#### **Property Features:**

- Chain Free
- Two Double Bedrooms
- Two Bathrooms
- 1st Floor
- 812 Square Feet (Approx.)
- Open Plan Kitchen
- South East Facing Balcony
- Concierge
- Woolwich Overground and DLR Station
- New Elizabeth Line