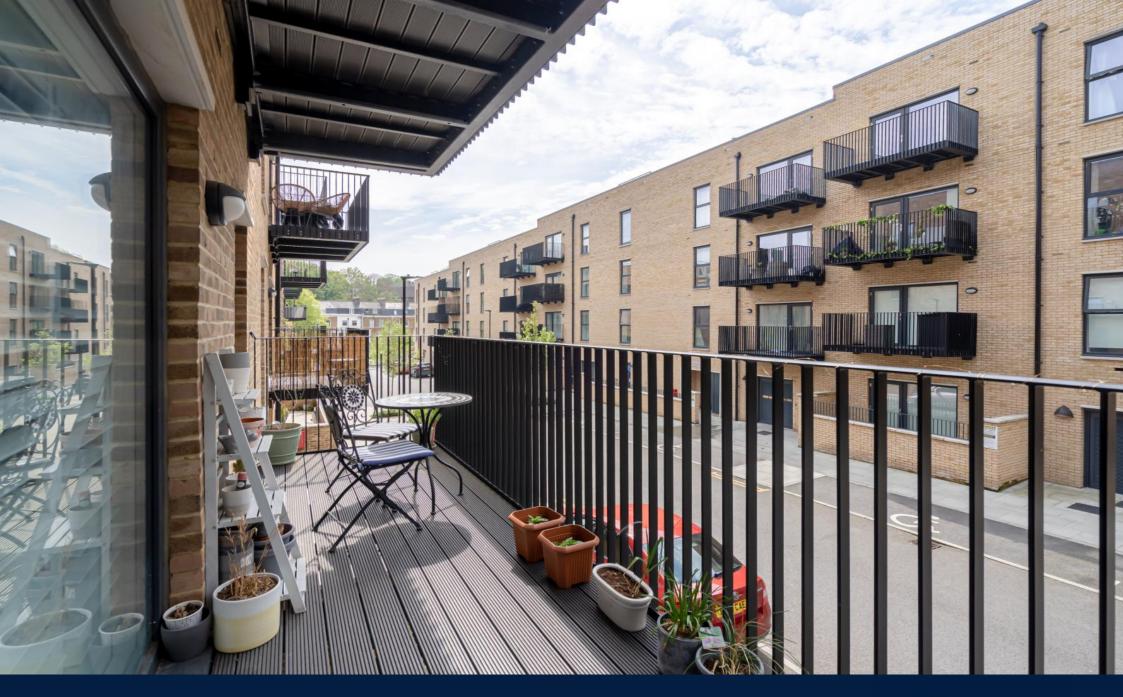

#### 2 Bedroom (s) 🛁 2 Bathroom (s) O→ Leasehold

A spacious two bedroom, two bathroom apartment located in Trinity Walk, Woolwich. Situated on the 1st floor and spanning an approximate 812 square feet, this fabulous apartment comprises an open-plan living room with a modern kitchen with integrated appliances and features a south-east facing balcony. There are two well-proportioned double bedrooms and a modern 3-piece family bathroom. Additional benefits include wooden flooring in the living room and additional storage.

#### **Property Features:**

- Chain Free
- Two Double Bedrooms
- Two Bathrooms
- 1st Floor
- 812 Square Feet (Approx.)
- Open Plan Kitchen
- South East Facing Balcony
- Concierge
- Woolwich Overground and DLR Station
- New Elizabeth Line