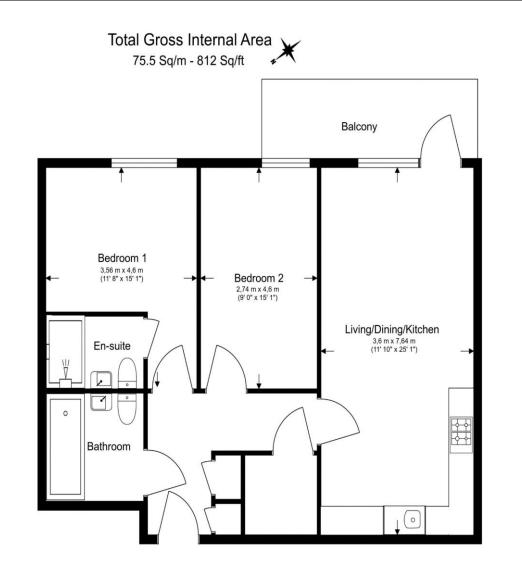

#### 2 Bedroom (s) 🛁 2 Bathroom (s) O→ Leasehold

A spacious two bedroom, two bathroom apartment located in Trinity Walk, Woolwich. Situated on the 1st floor and spanning an approximate 812 square feet, this fabulous apartment comprises an open-plan living room with a modern kitchen with integrated appliances and features a south-east facing balcony. There are two well-proportioned double bedrooms and a modern 3-piece family bathroom. Additional benefits include wooden flooring in the living room and additional storage.

#### **Property Features:**

- Chain Free
- Two Double Bedrooms
- Two Bathrooms
- 1st Floor
- 812 Square Feet (Approx.)
- Open Plan Kitchen
- South East Facing Balcony
- Concierge
- Woolwich Overground and DLR Station
- New Elizabeth Line

Floor Plan measurements are approximate and are for illustrative purposes only. While we do not doubt the floor plans accuracy, we make no guarantee, warranty or representation as to the accuracy and completeness of the floor plan.