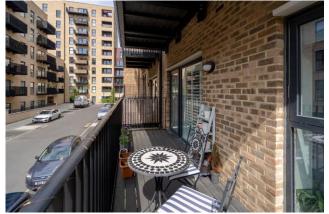

#### 2 Bedroom (s) 🛁 2 Bathroom (s) O→ Leasehold

A spacious two bedroom, two bathroom apartment located in Trinity Walk, Woolwich. Situated on the 1st floor and spanning an approximate 812 square feet, this fabulous apartment comprises an open-plan living room with a modern kitchen with integrated appliances and features a south-east facing balcony. There are two well-proportioned double bedrooms and a modern 3-piece family bathroom. Additional benefits include wooden flooring in the living room and additional storage.

#### **Property Features:**

- Chain Free
- Two Double Bedrooms
- Two Bathrooms
- 1st Floor
- 812 Square Feet (Approx.)
- Open Plan Kitchen
- South East Facing Balcony
- Concierge
- Woolwich Overground and DLR Station
- New Elizabeth Line