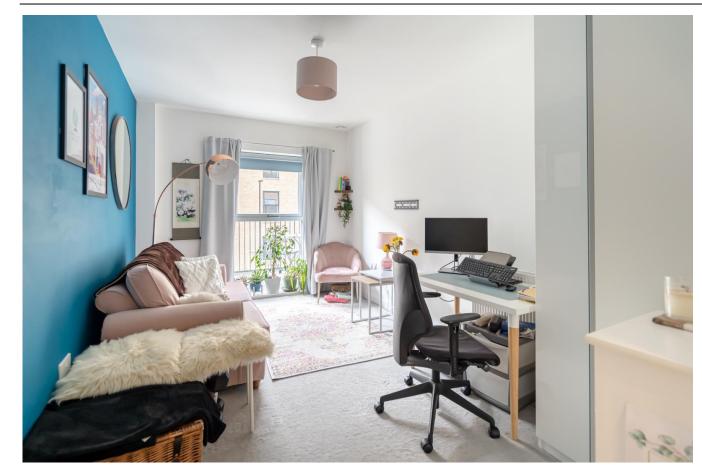

#### 2 Bedroom (s) 🛁 2 Bathroom (s) O→ Leasehold

A spacious two bedroom, two bathroom apartment located in Trinity Walk, Woolwich. Situated on the 1st floor and spanning an approximate 812 square feet, this fabulous apartment comprises an open-plan living room with a modern kitchen with integrated appliances and features a south-east facing balcony. There are two well-proportioned double bedrooms and a modern 3-piece family bathroom. Additional benefits include wooden flooring in the living room and additional storage.

#### **Property Features:**

- Chain Free
- Two Double Bedrooms
- Two Bathrooms
- 1st Floor
- 812 Square Feet (Approx.)
- Open Plan Kitchen
- South East Facing Balcony
- Concierge
- Woolwich Overground and DLR Station
- New Elizabeth Line