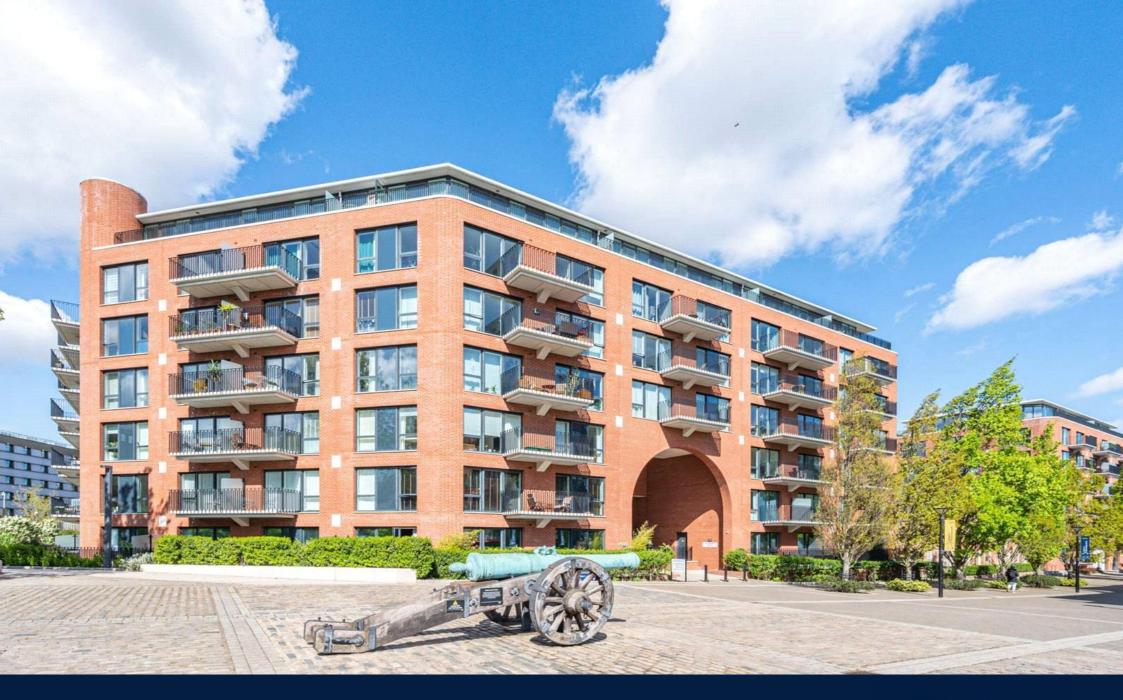

Price Reduced to: £575,000

2 Bedroom (s)

A splendid two bedroom, two bathroom apartment located in Thalia House, Royal Arsenal Riverside. Situated on the third floor and spanning approximately 759 square feet, this spacious apartment comprises an open-plan living room with a modern kitchen featuring integrated appliances. The main bedroom has an en-suite bathroom, there is a second double bedroom, and a shower room. Additional benefits include wooden flooring throughout and ample storage.

Residents of Royal Arsenal Riverside are served by a host of amenities, including a residents' gym, swimming pool, and concierge, as well as being positioned within walking distance of the River Thames. There is an on-site Marks & Spencer, a large Tesco supermarket, and direct access to the Elizabeth Line.