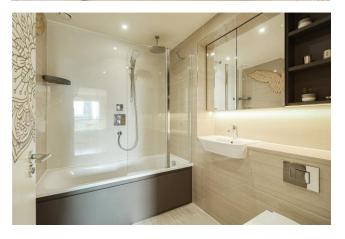

Price Reduced to: £575,000

2 Bedroom (s)

A splendid two bedroom, two bathroom apartment located in Thalia House, Royal Arsenal Riverside. Situated on the third floor and spanning approximately 759 square feet, this spacious apartment comprises an open-plan living room with a modern kitchen featuring integrated appliances. The main bedroom has an en-suite bathroom, there is a second double bedroom, and a shower room. Additional benefits include wooden flooring throughout and ample storage.