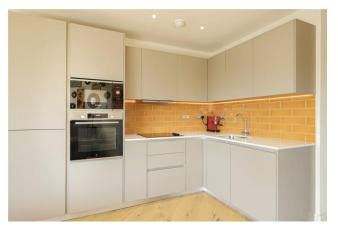

Price Reduced to: £575,000

2 Bedroom (s)

A splendid two bedroom, two bathroom apartment located in Thalia House, Royal Arsenal Riverside. Situated on the third floor and spanning approximately 759 square feet, this spacious apartment comprises an open-plan living room with a modern kitchen featuring integrated appliances. The main bedroom has an en-suite bathroom, there is a second double bedroom, and a shower room. Additional benefits include wooden flooring throughout and ample storage.