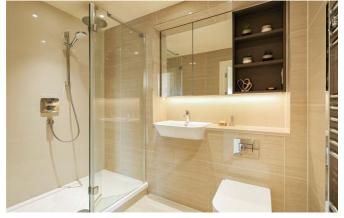

Price Reduced to: £575,000

2 Bedroom (s)

A splendid two bedroom, two bathroom apartment located in Thalia House, Royal Arsenal Riverside. Situated on the third floor and spanning approximately 759 square feet, this spacious apartment comprises an open-plan living room with a modern kitchen featuring integrated appliances. The main bedroom has an en-suite bathroom, there is a second double bedroom, and a shower room. Additional benefits include wooden flooring throughout and ample storage.