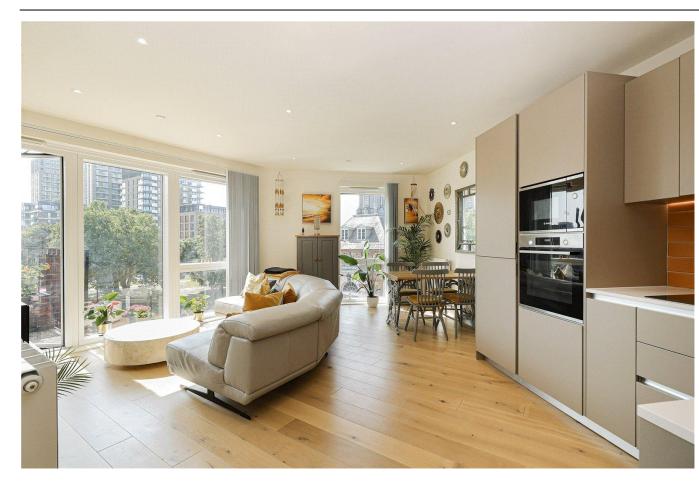

Price Reduced to: £575,000

2 Bedroom (s)

A splendid two bedroom, two bathroom apartment located in Thalia House, Royal Arsenal Riverside. Situated on the third floor and spanning approximately 759 square feet, this spacious apartment comprises an open-plan living room with a modern kitchen featuring integrated appliances. The main bedroom has an en-suite bathroom, there is a second double bedroom, and a shower room. Additional benefits include wooden flooring throughout and ample storage.