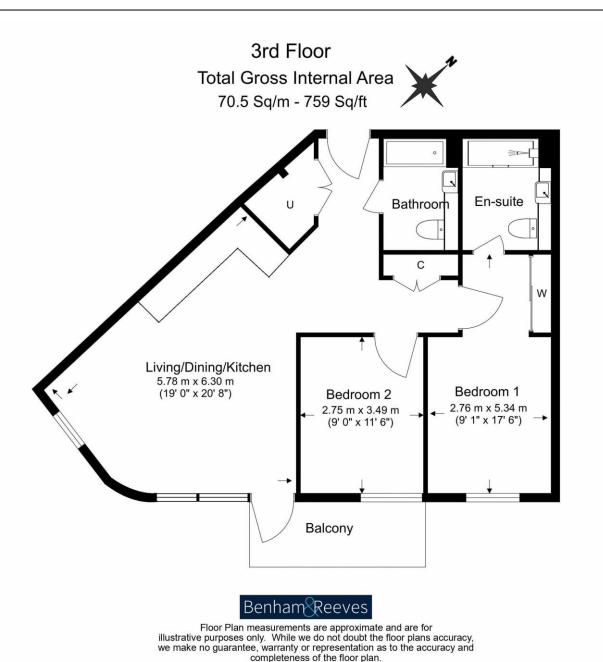

Price Reduced to: £575,000

2 Bedroom (s)

A splendid two bedroom, two bathroom apartment located in Thalia House, Royal Arsenal Riverside. Situated on the third floor and spanning approximately 759 square feet, this spacious apartment comprises an open-plan living room with a modern kitchen featuring integrated appliances. The main bedroom has an en-suite bathroom, there is a second double bedroom, and a shower room. Additional benefits include wooden flooring throughout and ample storage.

#### **Property Features:**

- Chain Free
- Two Bedrooms
- Two Bathrooms
- 3rd Floor
- 759 Square Feet (Approx.)
- Balcony
- Parking
- Cinema and Swimming Pool
- Residents' Gym and 24-Hour Concierge
- On-site Elizabeth Line Station
- Woolwich Overground and DLR Station