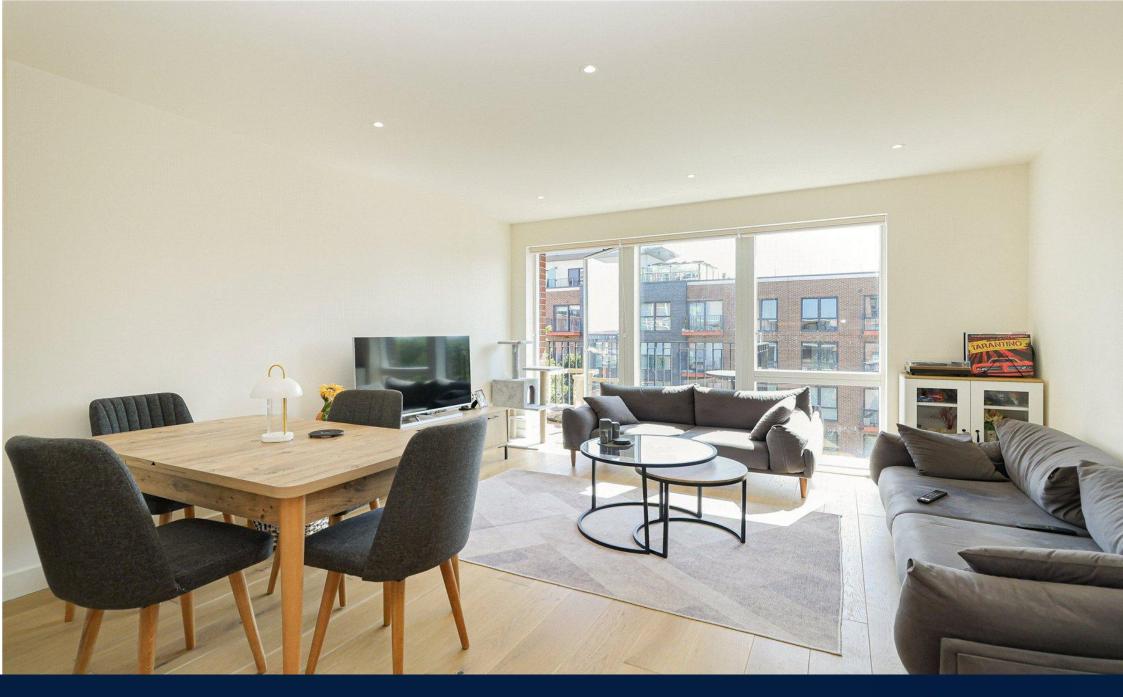

#### 2 Bedroom (s) 🛁 2 Bathroom (s) O→ Leasehold

A serene two bedroom two bathroom apartment located in Amphion House, Royal Arsenal Riverside. Situated on the 4th floor and spanning an approximate 844 square feet. This fabulous apartment comprises an open-plan living room with a modern kitchen with integrated appliances. A main bedroom with an en-suite, an additional double bedroom, and a modern 3-piece family bathroom. Additional benefits include wooden flooring in the living room, additional storage, a balcony, and secure car parking.

## **Property Features:**

- Two Bedrooms
- Two Bathrooms
- 4th Floor
- 844 Square Feet (Approx.)
- Open-Plan Kitchen
- Parking
- Balcony
- Cinema and Swimming Pool
- Residents' Gym and 24-Hour Concierge
- Woolwich Overground and DLR Station
- Elizabeth Line Nearby