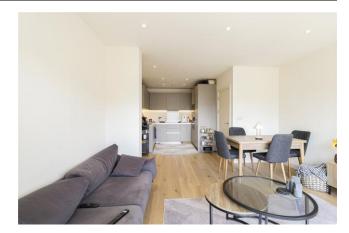

#### 2 Bedroom (s) 🛁 2 Bathroom (s) O→ Leasehold

A serene two bedroom two bathroom apartment located in Amphion House, Royal Arsenal Riverside. Situated on the 4th floor and spanning an approximate 844 square feet. This fabulous apartment comprises an open-plan living room with a modern kitchen with integrated appliances. A main bedroom with an en-suite, an additional double bedroom, and a modern 3-piece family bathroom. Additional benefits include wooden flooring in the living room, additional storage, a balcony, and secure car parking.

## **Property Features:**

- Two Bedrooms
- Two Bathrooms
- 4th Floor
- 844 Square Feet (Approx.)
- Open-Plan Kitchen
- Parking
- Balcony
- Cinema and Swimming Pool
- Residents' Gym and 24-Hour Concierge
- Woolwich Overground and DLR Station
- Elizabeth Line Nearby