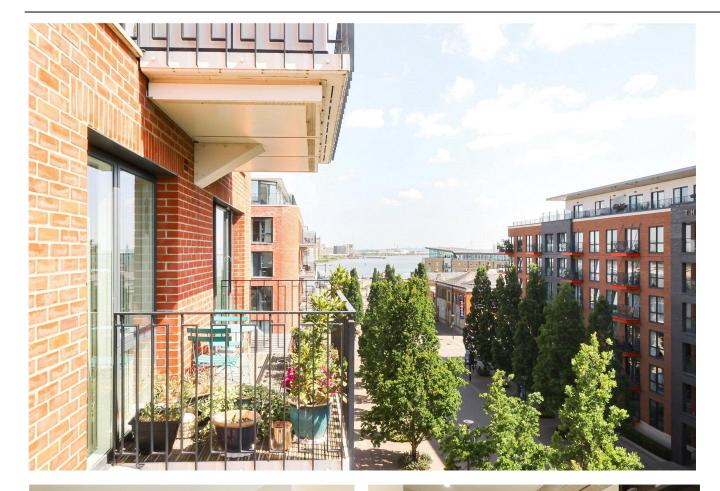

#### 2 Bedroom (s) 🛁 2 Bathroom (s) O→ Leasehold

A serene two bedroom two bathroom apartment located in Amphion House, Royal Arsenal Riverside. Situated on the 4th floor and spanning an approximate 844 square feet. This fabulous apartment comprises an open-plan living room with a modern kitchen with integrated appliances. A main bedroom with an en-suite, an additional double bedroom, and a modern 3-piece family bathroom. Additional benefits include wooden flooring in the living room, additional storage, a balcony, and secure car parking.

## **Property Features:**

- Two Bedrooms
- Two Bathrooms
- 4th Floor
- 844 Square Feet (Approx.)
- Open-Plan Kitchen
- Parking
- Balcony
- Cinema and Swimming Pool
- Residents' Gym and 24-Hour Concierge
- Woolwich Overground and DLR Station
- Elizabeth Line Nearby