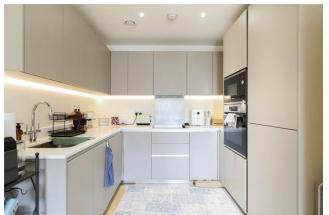

#### 2 Bedroom (s) 🛁 2 Bathroom (s) O→ Leasehold

A serene two bedroom two bathroom apartment located in Amphion House, Royal Arsenal Riverside. Situated on the 4th floor and spanning an approximate 844 square feet. This fabulous apartment comprises an open-plan living room with a modern kitchen with integrated appliances. A main bedroom with an en-suite, an additional double bedroom, and a modern 3-piece family bathroom. Additional benefits include wooden flooring in the living room, additional storage, a balcony, and secure car parking.