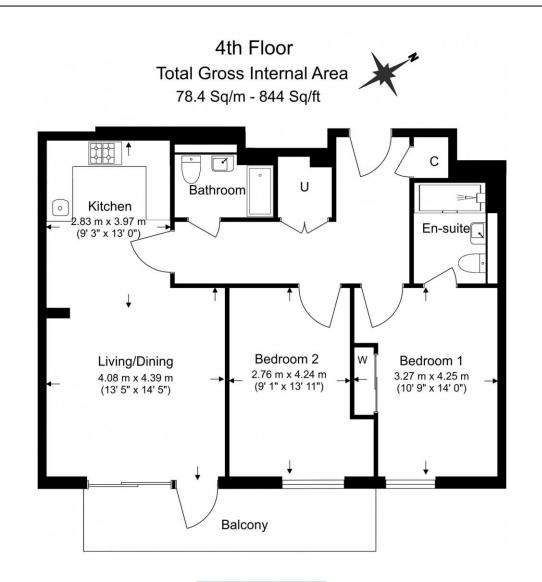

#### 2 Bedroom (s) 🛁 2 Bathroom (s) O→ Leasehold

A serene two bedroom two bathroom apartment located in Amphion House, Royal Arsenal Riverside. Situated on the 4th floor and spanning an approximate 844 square feet. This fabulous apartment comprises an open-plan living room with a modern kitchen with integrated appliances. A main bedroom with an en-suite, an additional double bedroom, and a modern 3-piece family bathroom. Additional benefits include wooden flooring in the living room, additional storage, a balcony, and secure car parking.

## **Property Features:**

- Two Bedrooms
- Two Bathrooms
- 4th Floor
- 844 Square Feet (Approx.)
- Open-Plan Kitchen
- Parking
- Balcony
- Cinema and Swimming Pool
- Residents' Gym and 24-Hour Concierge
- Woolwich Overground and DLR Station
- Elizabeth Line Nearby

# Amphion House, Thunderer Walk, Woolwich, SE18

Floor Plan measurements are approximate and are for illustrative purposes only. While we do not doubt the floor plans accuracy, we make no guarantee, warranty or representation as to the accuracy and completeness of the floor plan.