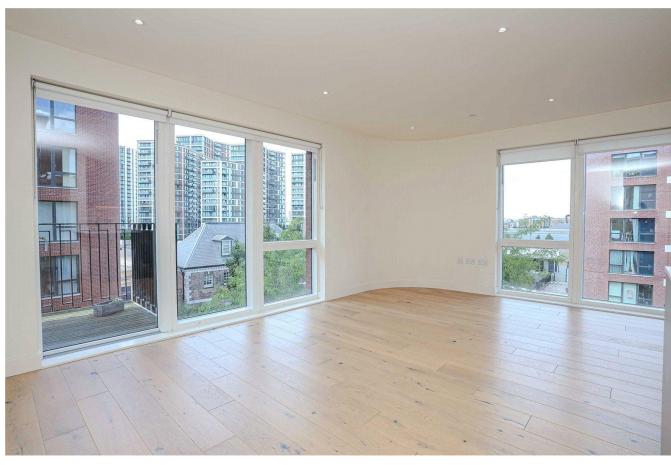

Asking Price: £600,000

2 Bedroom (s)

Located in Amphion House in the heart of Royal Arsenal Riverside, this luminous apartment is situated on the third floor and spans approximately 861.1 square feet. Comprising an open-plan kitchen space with integrated appliances that flow effortlessly into the living area, which has access to a private balcony. The main bedroom features an en-suite bathroom and a built-in wardrobe. There is an additional double bedroom and a modern three-piece family bathroom. Additional features include modern, high-end finishes and ample natural light, wooden flooring, and extra storage space.

In addition to access to premium amenities, including a gym, cinema, swimming pool, concierge service, landscaped gardens, and the right to park. As well as being positioned within walking distance of the River Thames, it contributes to a vibrant riverside community. There is also a Marks & Spencer's within the development, as well as a large Tesco.