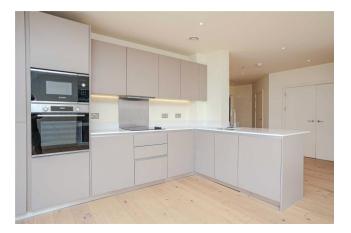

Asking Price: £600,000

2 Bedroom (s)

Located in Amphion House in the heart of Royal Arsenal Riverside, this luminous apartment is situated on the third floor and spans approximately 861.1 square feet. Comprising an open-plan kitchen space with integrated appliances that flow effortlessly into the living area, which has access to a private balcony. The main bedroom features an en-suite bathroom and a built-in wardrobe. There is an additional double bedroom and a modern three-piece family bathroom. Additional features include modern, high-end finishes and ample natural light, wooden flooring, and extra storage space.