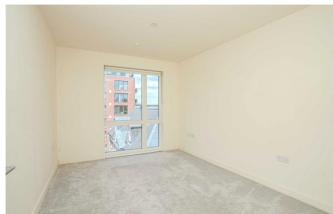

Asking Price: £600,000

2 Bedroom (s)

Located in Amphion House in the heart of Royal Arsenal Riverside, this luminous apartment is situated on the third floor and spans approximately 861.1 square feet. Comprising an open-plan kitchen space with integrated appliances that flow effortlessly into the living area, which has access to a private balcony. The main bedroom features an en-suite bathroom and a built-in wardrobe. There is an additional double bedroom and a modern three-piece family bathroom. Additional features include modern, high-end finishes and ample natural light, wooden flooring, and extra storage space.