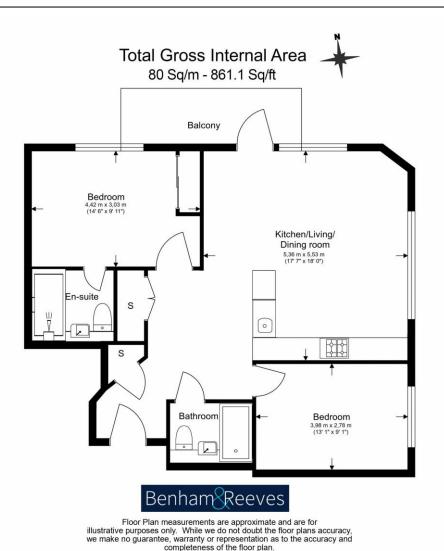

Asking Price: £600,000

2 Bedroom (s)

Located in Amphion House in the heart of Royal Arsenal Riverside, this luminous apartment is situated on the third floor and spans approximately 861.1 square feet. Comprising an open-plan kitchen space with integrated appliances that flow effortlessly into the living area, which has access to a private balcony. The main bedroom features an en-suite bathroom and a built-in wardrobe. There is an additional double bedroom and a modern three-piece family bathroom. Additional features include modern, high-end finishes and ample natural light, wooden flooring, and extra storage space.

#### **Property Features:**

- Two Bedrooms
- Two Bathrooms
- 3rd Floor
- 861.1 Square Feet (Approx.)
- Balcony
- Right To Park
- Cinema and Swimming Pool
- Residents' Gym and 24-Hour Concierge
- Woolwich Overground and DLR Station
- Elizabeth Line