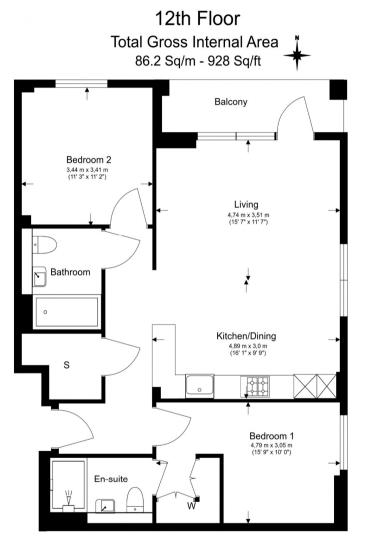

## 2 Bedroom (s) 🛁 2 Bathroom (s) 🔾 Leasehold

This remarkable 2 bedroom apartment is found within a brand-new apartment complex in a stunning development by Berkeley Homes. Positioned on the 12th floor, this generously proportioned flat is in pristine decorative condition, offering an open-plan living space that exudes elegance and sophistication. The living areas are tastefully designed with high-quality integrated appliances and feature engineered timber flooring in an attractive basket-weave pattern. The apartment boasts an open-plan reception room that opens onto a private balcony.

## **Property Features:**

- Two bedrooms
- 861 square feet
- 12th floor
- Open-plan living area
- Balcony
- 24-hour Concierge
- Spa
- Squash court
- Virtual Golf course
- Residents' Gym

Floor Plan measurements are approximate and are for illustrative purposes only. While we do not doubt the floor plans accuracy, we make no guarantee, warranty or representation as to the accuracy and completeness of the floor plan.