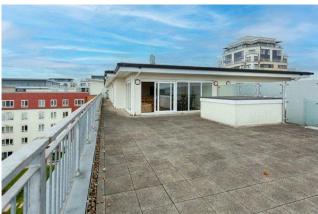

Asking Price: £750,000

■ 3 Bedroom (s) ■ 2 Bathroom (s) ■ Leasehold

Offering 3 double bedrooms and 2 bathrooms is this fantastic 7th floor penthouse spanning an impressive 1147 square feet (approx.).

The property has a bright dual aspect open plan kitchen/reception that includes integrated appliances within the modern fully fitted kitchen area. The reception area also has floor to ceiling windows that lead out on to a spacious wrap around terrace, offering an excellent area for entertaining. All 3 bedrooms have direct access to the private terrace and the main bedroom has access to its very own private en suite bathroom. All 3 bedrooms and the kitchen/reception room are situated off the hallway as well as the second bathroom and a large utility cupboard.

### **Property Features:**

- Parking
- 3 Bedrooms
- 2 Bathrooms
- 1147 Square Feet (Approx.)
- 7th Floor
- Private Terrace
- Residents' Gym, Spa and Swimming Pool
- 24 Hour Estate Management
- Colindale Underground Station (Northern Line)