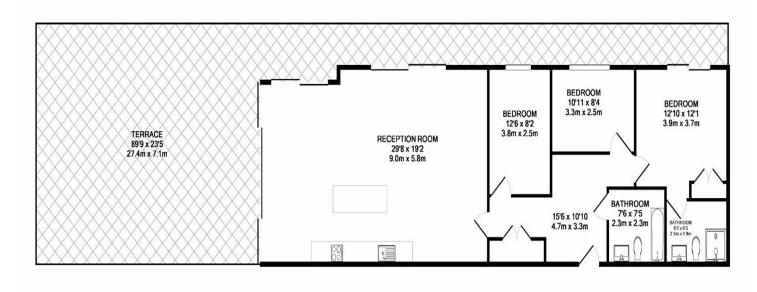

120AH.BP.NW9 - 7TH FLOOR TOTAL APPROX. FLOOR AREA 1147 SQ.FT. (106.5 SQ.M.)

Whilst every attempt has been made to ensure the accuracy of the floor plan contained here, measurements of doors, windows, rooms and any other litems are approximate and no responsibly its laters for any error, omission, or mis-statement. This land is for illustrative purposes only and should be used as such by any prospective purchaser. The services, systems and appliances shown have not been tested and no guarantee as to their operability or efficiency can be given Made with Metropox (2017).