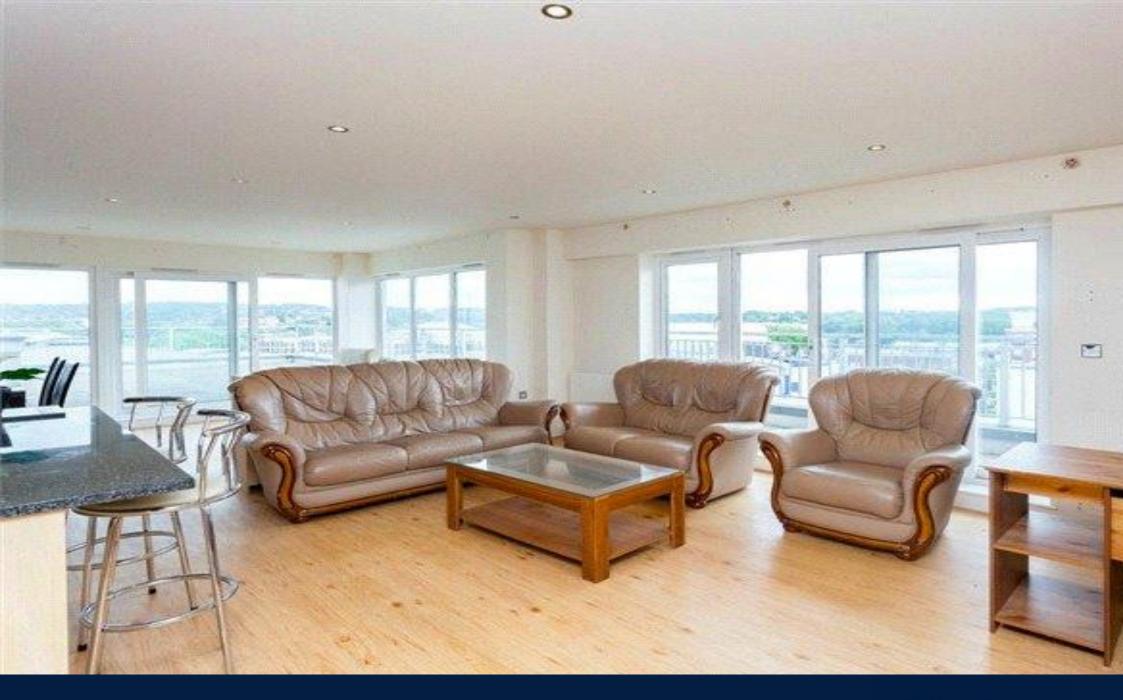

Asking Price: £750,000

■ 3 Bedroom (s) ■ 2 Bathroom (s) ■ Leasehold

Offering 3 double bedrooms and 2 bathrooms is this fantastic 7th floor penthouse spanning an impressive 1147 square feet (approx.).

The property has a bright dual aspect open plan kitchen/reception that includes integrated appliances within the modern fully fitted kitchen area. The reception area also has floor to ceiling windows that lead out on to a spacious wrap around terrace, offering an excellent area for entertaining. All 3 bedrooms have direct access to the private terrace and the main bedroom has access to its very own private en suite bathroom. All 3 bedrooms and the kitchen/reception room are situated off the hallway as well as the second bathroom and a large utility cupboard.