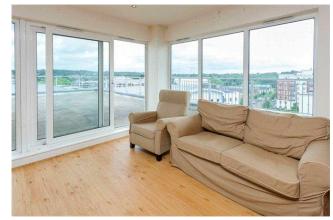

Asking Price: £750,000

■ 3 Bedroom (s) ■ 2 Bathroom (s) ■ Leasehold

Offering 3 double bedrooms and 2 bathrooms is this fantastic 7th floor penthouse spanning an impressive 1147 square feet (approx.).

The property has a bright dual aspect open plan kitchen/reception that includes integrated appliances within the modern fully fitted kitchen area. The reception area also has floor to ceiling windows that lead out on to a spacious wrap around terrace, offering an excellent area for entertaining. All 3 bedrooms have direct access to the private terrace and the main bedroom has access to its very own private en suite bathroom. All 3 bedrooms and the kitchen/reception room are situated off the hallway as well as the second bathroom and a large utility cupboard.