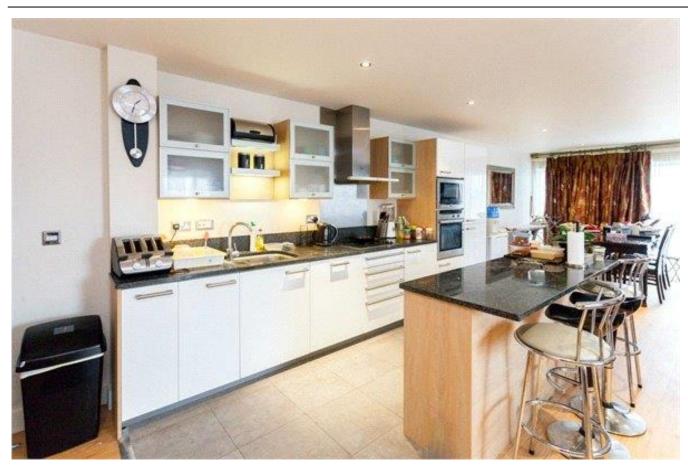

Asking Price: £750,000

■ 3 Bedroom (s) ■ 2 Bathroom (s) ■ Leasehold

Offering 3 double bedrooms and 2 bathrooms is this fantastic 7th floor penthouse spanning an impressive 1147 square feet (approx.).

The property has a bright dual aspect open plan kitchen/reception that includes integrated appliances within the modern fully fitted kitchen area. The reception area also has floor to ceiling windows that lead out on to a spacious wrap around terrace, offering an excellent area for entertaining. All 3 bedrooms have direct access to the private terrace and the main bedroom has access to its very own private en suite bathroom. All 3 bedrooms and the kitchen/reception room are situated off the hallway as well as the second bathroom and a large utility cupboard.