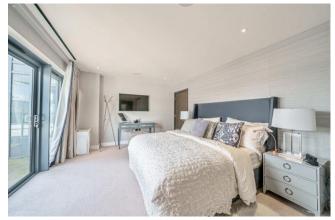

Price Reduced to: £1,050,000

■ 3 Bedroom (s)

∃ 3 Bathroom (s) C→ Leasehold

RFF#: BFA230118

The platinum spec delivered by St. George offers the finest living in Beaufort Park. The luxurious rooftop penthouse is built up with a custom designed kitchen with back painted glass splashbacks, stone worktops, chrome finished Vado Spring tap and is fully integrated with Miele appliances including wine cooler and microwave. The open planned living offers engineered timber flooring and integrated Sonos multi room audio system with docking station, ceiling speakers with remote control. The living room is also flooded with natural light from its southernly and eastern aspect with access to a large private terrace. The three double bedrooms are carpeted and benefit from fitted wardrobes, stylish ensuites, and access to outdoor space. The ensuites consist of natural stone panelling, feature heated wall panel with chrome robe hooks and towel rail, ceramic floor tiles with underfloor heating. In addition, this amazing apartment offers air conditioning to living Space and bedrooms, chrome downlighters throughout with dimmer switches, and a double garage located in the gated carpark.

#### **Property Features:**

- "Platinum" Spec Penthouse
- Double Garage
- Large Private Terrace
- Three Bedrooms
- Three Bathrooms
- 1741 Square Feet (Approx.)
- 8th Floor
- Luxury Residents Facilities