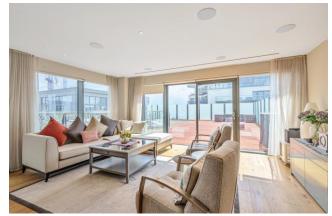

Price Reduced to: £1,050,000

■ 3 Bedroom (s)

∃ 3 Bathroom (s) C→ Leasehold

RFF#: BFA230118

The platinum spec delivered by St. George offers the finest living in Beaufort Park. The luxurious rooftop penthouse is built up with a custom designed kitchen with back painted glass splashbacks, stone worktops, chrome finished Vado Spring tap and is fully integrated with Miele appliances including wine cooler and microwave. The open planned living offers engineered timber flooring and integrated Sonos multi room audio system with docking station, ceiling speakers with remote control. The living room is also flooded with natural light from its southernly and eastern aspect with access to a large private terrace. The three double bedrooms are carpeted and benefit from fitted wardrobes, stylish ensuites, and access to outdoor space. The ensuites consist of natural stone panelling, feature heated wall panel with chrome robe hooks and towel rail, ceramic floor tiles with underfloor heating. In addition, this amazing apartment offers air conditioning to living Space and bedrooms, chrome downlighters throughout with dimmer switches, and a double garage located in the gated carpark.

#### **Property Features:**

- "Platinum" Spec Penthouse
- Double Garage
- Large Private Terrace
- Three Bedrooms
- Three Bathrooms
- 1741 Square Feet (Approx.)
- 8th Floor
- Luxury Residents Facilities