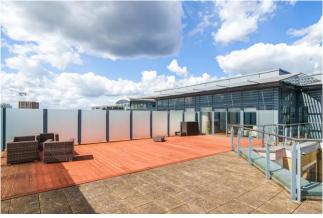

Price Reduced to: £1,050,000

■ 3 Bedroom (s)

∃ 3 Bathroom (s) C→ Leasehold

RFF#: BFA230118

The platinum spec delivered by St. George offers the finest living in Beaufort Park. The luxurious rooftop penthouse is built up with a custom designed kitchen with back painted glass splashbacks, stone worktops, chrome finished Vado Spring tap and is fully integrated with Miele appliances including wine cooler and microwave. The open planned living offers engineered timber flooring and integrated Sonos multi room audio system with docking station, ceiling speakers with remote control. The living room is also flooded with natural light from its southernly and eastern aspect with access to a large private terrace. The three double bedrooms are carpeted and benefit from fitted wardrobes, stylish ensuites, and access to outdoor space. The ensuites consist of natural stone panelling, feature heated wall panel with chrome robe hooks and towel rail, ceramic floor tiles with underfloor heating. In addition, this amazing apartment offers air conditioning to living Space and bedrooms, chrome downlighters throughout with dimmer switches, and a double garage located in the gated carpark.

#### **Property Features:**

- "Platinum" Spec Penthouse
- Double Garage
- Large Private Terrace
- Three Bedrooms
- Three Bathrooms
- 1741 Square Feet (Approx.)
- 8th Floor
- Luxury Residents Facilities