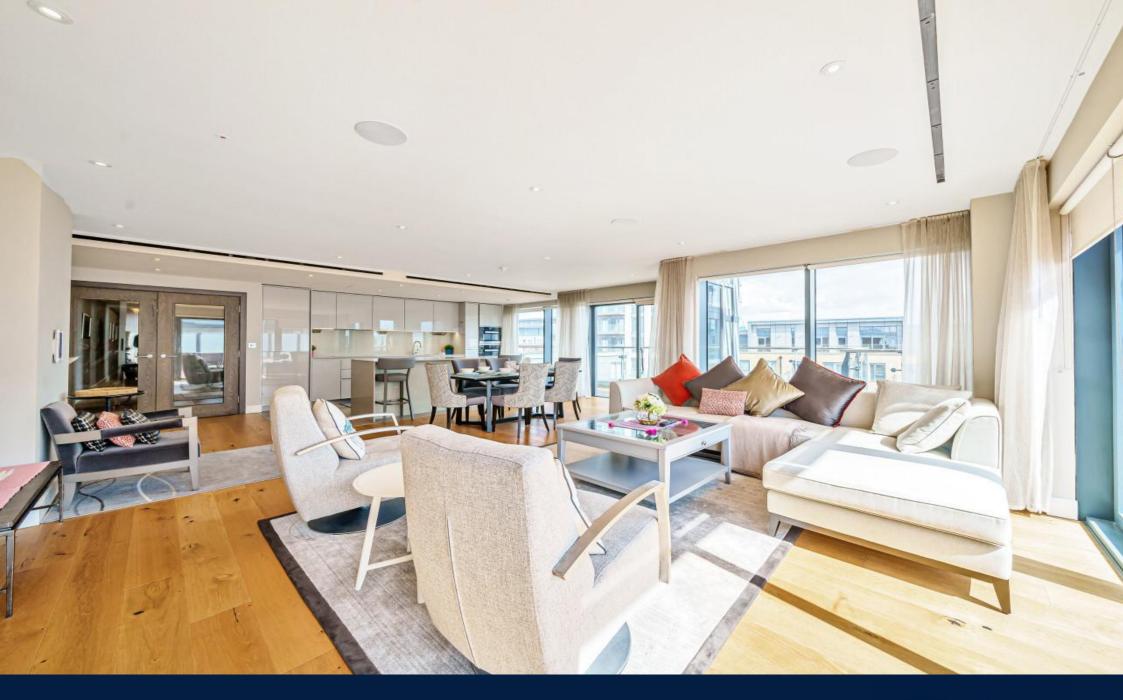

Price Reduced to: £1,050,000

■ 3 Bedroom (s)

∃ 3 Bathroom (s) C→ Leasehold

RFF#: BFA230118

The platinum spec delivered by St. George offers the finest living in Beaufort Park. The luxurious rooftop penthouse is built up with a custom designed kitchen with back painted glass splashbacks, stone worktops, chrome finished Vado Spring tap and is fully integrated with Miele appliances including wine cooler and microwave. The open planned living offers engineered timber flooring and integrated Sonos multi room audio system with docking station, ceiling speakers with remote control. The living room is also flooded with natural light from its southernly and eastern aspect with access to a large private terrace. The three double bedrooms are carpeted and benefit from fitted wardrobes, stylish ensuites, and access to outdoor space. The ensuites consist of natural stone panelling, feature heated wall panel with chrome robe hooks and towel rail, ceramic floor tiles with underfloor heating. In addition, this amazing apartment offers air conditioning to living Space and bedrooms, chrome downlighters throughout with dimmer switches, and a double garage located in the gated carpark.

#### **Property Features:**

- "Platinum" Spec Penthouse
- Double Garage
- Large Private Terrace
- Three Bedrooms
- Three Bathrooms
- 1741 Square Feet (Approx.)
- 8th Floor
- Luxury Residents Facilities