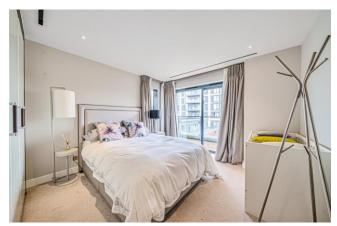

Price Reduced to: £1,050,000

■ 3 Bedroom (s)

∃ 3 Bathroom (s) C→ Leasehold

RFF#: BFA230118

The platinum spec delivered by St. George offers the finest living in Beaufort Park. The luxurious rooftop penthouse is built up with a custom designed kitchen with back painted glass splashbacks, stone worktops, chrome finished Vado Spring tap and is fully integrated with Miele appliances including wine cooler and microwave. The open planned living offers engineered timber flooring and integrated Sonos multi room audio system with docking station, ceiling speakers with remote control. The living room is also flooded with natural light from its southernly and eastern aspect with access to a large private terrace. The three double bedrooms are carpeted and benefit from fitted wardrobes, stylish ensuites, and access to outdoor space. The ensuites consist of natural stone panelling, feature heated wall panel with chrome robe hooks and towel rail, ceramic floor tiles with underfloor heating. In addition, this amazing apartment offers air conditioning to living Space and bedrooms, chrome downlighters throughout with dimmer switches, and a double garage located in the gated carpark.

#### **Property Features:**

- "Platinum" Spec Penthouse
- Double Garage
- Large Private Terrace
- Three Bedrooms
- Three Bathrooms
- 1741 Square Feet (Approx.)
- 8th Floor
- Luxury Residents Facilities