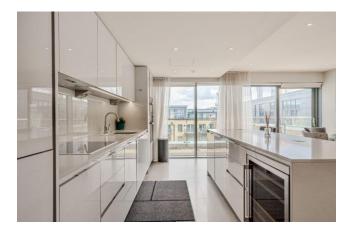

Price Reduced to: £1,050,000

■ 3 Bedroom (s)

∃ 3 Bathroom (s) C→ Leasehold

RFF#: BFA230118

The platinum spec delivered by St. George offers the finest living in Beaufort Park. The luxurious rooftop penthouse is built up with a custom designed kitchen with back painted glass splashbacks, stone worktops, chrome finished Vado Spring tap and is fully integrated with Miele appliances including wine cooler and microwave. The open planned living offers engineered timber flooring and integrated Sonos multi room audio system with docking station, ceiling speakers with remote control. The living room is also flooded with natural light from its southernly and eastern aspect with access to a large private terrace. The three double bedrooms are carpeted and benefit from fitted wardrobes, stylish ensuites, and access to outdoor space. The ensuites consist of natural stone panelling, feature heated wall panel with chrome robe hooks and towel rail, ceramic floor tiles with underfloor heating. In addition, this amazing apartment offers air conditioning to living Space and bedrooms, chrome downlighters throughout with dimmer switches, and a double garage located in the gated carpark.