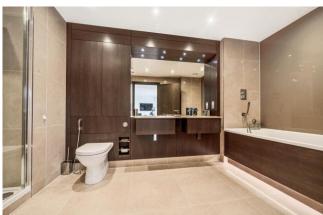

Price Reduced to: £1,050,000

■ 3 Bedroom (s)

∃ 3 Bathroom (s) C→ Leasehold

RFF#: BFA230118

The platinum spec delivered by St. George offers the finest living in Beaufort Park. The luxurious rooftop penthouse is built up with a custom designed kitchen with back painted glass splashbacks, stone worktops, chrome finished Vado Spring tap and is fully integrated with Miele appliances including wine cooler and microwave. The open planned living offers engineered timber flooring and integrated Sonos multi room audio system with docking station, ceiling speakers with remote control. The living room is also flooded with natural light from its southernly and eastern aspect with access to a large private terrace. The three double bedrooms are carpeted and benefit from fitted wardrobes, stylish ensuites, and access to outdoor space. The ensuites consist of natural stone panelling, feature heated wall panel with chrome robe hooks and towel rail, ceramic floor tiles with underfloor heating. In addition, this amazing apartment offers air conditioning to living Space and bedrooms, chrome downlighters throughout with dimmer switches, and a double garage located in the gated carpark.