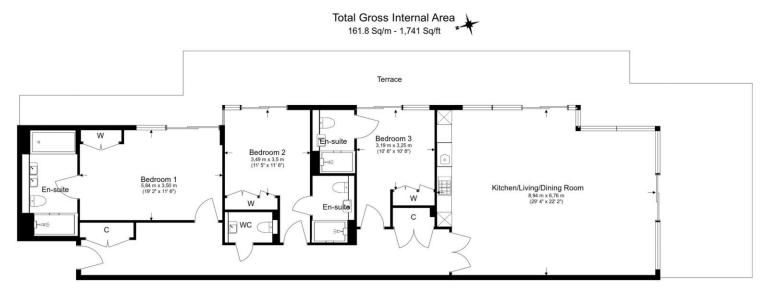

#### **Property Features:**

- "Platinum" Spec Penthouse
- Double Garage
- Large Private Terrace
- Three Bedrooms
- Three Bathrooms
- 1741 Square Feet (Approx.)
- 8th Floor
- Luxury Residents Facilities

Floor Plan measurements are approximate and are for illustrative purposes only. While we do not doubt the floor plans accuracy, we make no guarantee, warranty or representation as to the accuracy and completeness of the floor plan.