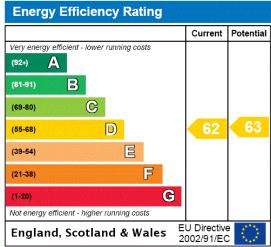

**Ground Rent:** £550.00 (per annum)

For the year of 2024

Next Review: December 2025

Next Increase: 100%

Service Charge: £11,229.20 approx. (per annum)

For the year of 2024

Anticipated Rent: £3,500.00 pcm

Approx. 4.0% Yield