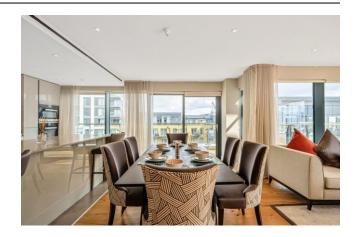

Price Reduced to: £1,050,000

■ 3 Bedroom (s)

∃ 3 Bathroom (s) C→ Leasehold

RFF#: BFA230118

The platinum spec delivered by St. George offers the finest living in Beaufort Park. The luxurious rooftop penthouse is built up with a custom designed kitchen with back painted glass splashbacks, stone worktops, chrome finished Vado Spring tap and is fully integrated with Miele appliances including wine cooler and microwave. The open planned living offers engineered timber flooring and integrated Sonos multi room audio system with docking station, ceiling speakers with remote control. The living room is also flooded with natural light from its southernly and eastern aspect with access to a large private terrace. The three double bedrooms are carpeted and benefit from fitted wardrobes, stylish ensuites, and access to outdoor space. The ensuites consist of natural stone panelling, feature heated wall panel with chrome robe hooks and towel rail, ceramic floor tiles with underfloor heating. In addition, this amazing apartment offers air conditioning to living Space and bedrooms, chrome downlighters throughout with dimmer switches, and a double garage located in the gated carpark.