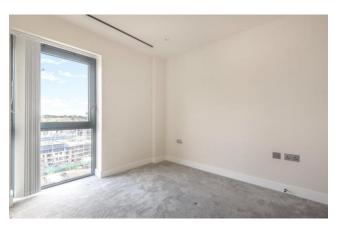

#### Ref# BEA230266

Spanning an impressive 1140 square feet (approx.) is this eleventh floor, three bedroom apartment. The property consists of Berkeley's upgraded "Premier" spec and offers a custom designed kitchen with fully integrated Siemens appliances, bright and spacious living room which is naturally lit from its eastern aspect with views over the landscaped Beaufort Square, three double carpeted bedrooms with bedroom one and two having the added luxury of built in wardrobes and en-suites. Further benefits include private balconies to the living room and bedroom one, stylish three piece family bathroom, utility room with ample storage, parking for one card in the gated underground carpark.

Berkeley's premier spec offers quality like no other with the addition of comfort cooling to living space and bedrooms, engineered timber flooring, composite stone kitchen worktops, interior designed bathrooms and en-suites, with enlarged feature wall tiles and underfloor heating, and brushed stainless steel sockets and switches throughout.