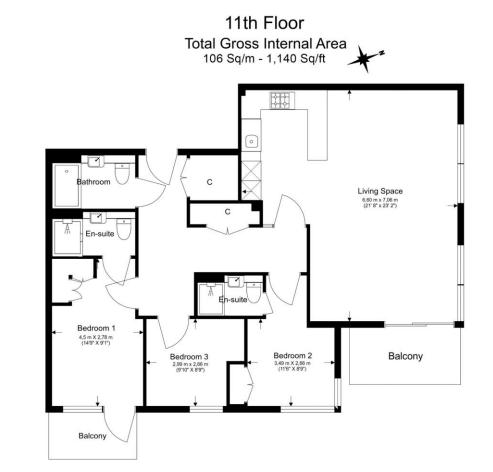

#### Ref# BEA230266

Spanning an impressive 1140 square feet (approx.) is this eleventh floor, three bedroom apartment. The property consists of Berkeley's upgraded "Premier" spec and offers a custom designed kitchen with fully integrated Siemens appliances, bright and spacious living room which is naturally lit from its eastern aspect with views over the landscaped Beaufort Square, three double carpeted bedrooms with bedroom one and two having the added luxury of built in wardrobes and en-suites. Further benefits include private balconies to the living room and bedroom one, stylish three piece family bathroom, utility room with ample storage, parking for one card in the gated underground carpark.

#### **Property Features:**

- "Premier Spec" Three Bedroom Apartment
- Secure Gated Carparking For One Vehicle
- Three Bathrooms
- Eleventh Floor
- 1140 Square Feet (Approx.)
- Eastern Aspect With Views Over Beaufort Square
- Residents Only Swimming Pool, Gym & Spa
- Colindale Tube Station (Northern Line)

## Beaufort Square, Beaufort Park, Colindale, NW9

Floor Plan measurements are approximate and are for illustrative purposes only. While we do not doubt the floor plans accuracy, we make no guarantee, warranty or representation as to the accuracy and completeness of the floor plan.