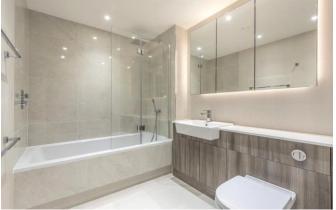

#### Ref# BEA230266

Spanning an impressive 1140 square feet (approx.) is this eleventh floor, three bedroom apartment. The property consists of Berkeley's upgraded "Premier" spec and offers a custom designed kitchen with fully integrated Siemens appliances, bright and spacious living room which is naturally lit from its eastern aspect with views over the landscaped Beaufort Square, three double carpeted bedrooms with bedroom one and two having the added luxury of built in wardrobes and en-suites. Further benefits include private balconies to the living room and bedroom one, stylish three piece family bathroom, utility room with ample storage, parking for one card in the gated underground carpark.

Berkeley's premier spec offers quality like no other with the addition of comfort cooling to living space and bedrooms, engineered timber flooring, composite stone kitchen worktops, interior designed bathrooms and en-suites, with enlarged feature wall tiles and underfloor heating, and brushed stainless steel sockets and switches throughout.