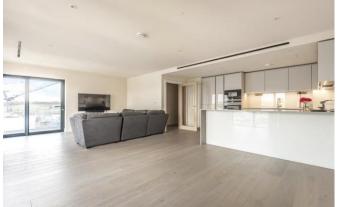

#### Ref# BEA230266

Spanning an impressive 1140 square feet (approx.) is this eleventh floor, three bedroom apartment. The property consists of Berkeley's upgraded "Premier" spec and offers a custom designed kitchen with fully integrated Siemens appliances, bright and spacious living room which is naturally lit from its eastern aspect with views over the landscaped Beaufort Square, three double carpeted bedrooms with bedroom one and two having the added luxury of built in wardrobes and en-suites. Further benefits include private balconies to the living room and bedroom one, stylish three piece family bathroom, utility room with ample storage, parking for one card in the gated underground carpark.

Berkeley's premier spec offers quality like no other with the addition of comfort cooling to living space and bedrooms, engineered timber flooring, composite stone kitchen worktops, interior designed bathrooms and en-suites, with enlarged feature wall tiles and underfloor heating, and brushed stainless steel sockets and switches throughout.