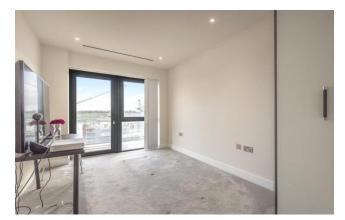

#### Ref# BEA230266

Spanning an impressive 1140 square feet (approx.) is this eleventh floor, three bedroom apartment. The property consists of Berkeley's upgraded "Premier" spec and offers a custom designed kitchen with fully integrated Siemens appliances, bright and spacious living room which is naturally lit from its eastern aspect with views over the landscaped Beaufort Square, three double carpeted bedrooms with bedroom one and two having the added luxury of built in wardrobes and en-suites. Further benefits include private balconies to the living room and bedroom one, stylish three piece family bathroom, utility room with ample storage, parking for one card in the gated underground carpark.

Berkeley's premier spec offers quality like no other with the addition of comfort cooling to living space and bedrooms, engineered timber flooring, composite stone kitchen worktops, interior designed bathrooms and en-suites, with enlarged feature wall tiles and underfloor heating, and brushed stainless steel sockets and switches throughout.