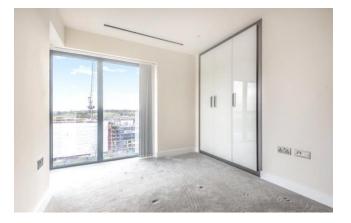

#### Ref# BEA230266

Spanning an impressive 1140 square feet (approx.) is this eleventh floor, three bedroom apartment. The property consists of Berkeley's upgraded "Premier" spec and offers a custom designed kitchen with fully integrated Siemens appliances, bright and spacious living room which is naturally lit from its eastern aspect with views over the landscaped Beaufort Square, three double carpeted bedrooms with bedroom one and two having the added luxury of built in wardrobes and en-suites. Further benefits include private balconies to the living room and bedroom one, stylish three piece family bathroom, utility room with ample storage, parking for one card in the gated underground carpark.

Berkeley's premier spec offers quality like no other with the addition of comfort cooling to living space and bedrooms, engineered timber flooring, composite stone kitchen worktops, interior designed bathrooms and en-suites, with enlarged feature wall tiles and underfloor heating, and brushed stainless steel sockets and switches throughout.