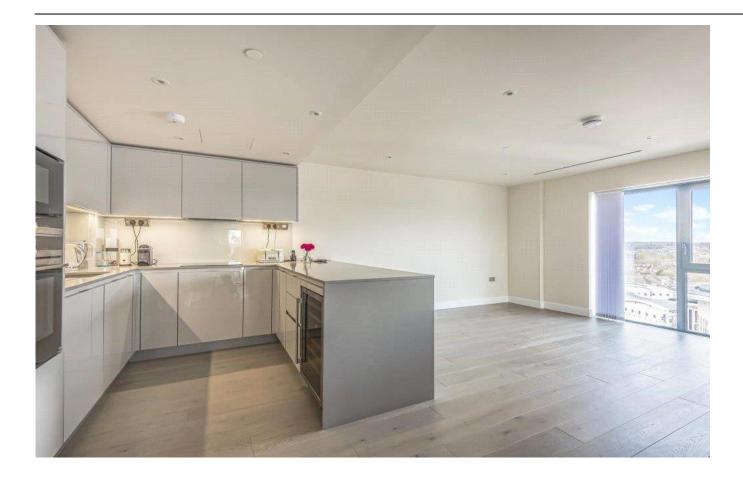

#### Ref# BEA230266

Spanning an impressive 1140 square feet (approx.) is this eleventh floor, three bedroom apartment. The property consists of Berkeley's upgraded "Premier" spec and offers a custom designed kitchen with fully integrated Siemens appliances, bright and spacious living room which is naturally lit from its eastern aspect with views over the landscaped Beaufort Square, three double carpeted bedrooms with bedroom one and two having the added luxury of built in wardrobes and en-suites. Further benefits include private balconies to the living room and bedroom one, stylish three piece family bathroom, utility room with ample storage, parking for one card in the gated underground carpark.

Berkeley's premier spec offers quality like no other with the addition of comfort cooling to living space and bedrooms, engineered timber flooring, composite stone kitchen worktops, interior designed bathrooms and en-suites, with enlarged feature wall tiles and underfloor heating, and brushed stainless steel sockets and switches throughout.