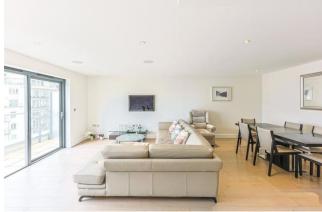

#### REF#: BEA250095

Situated on the seventh floor of the prestigious Constantine House is this premier spec three bedroom apartment built up of an impressive circa. 1114 square feet. This luxurious apartment boasts from a custom designed kitchen with back painted glass splashbacks and is fully integrated with Siemens appliances. The open planned living room has ample room for entertaining and dining, and offers direct access to a private balcony overlooking Boulevard Drive. All three well sized bedrooms have access to the spacious balcony with bedroom one and two benefiting from built in wardrobes. Bedroom one having the further luxury of a ensuite shower room, the en-suite and family bathroom benefit from enlarged feature wall tiles, Vado chrome finished mixer set to shower enclosure and a feature mirrored vanity cabinet.

The apartment is upgraded to St Georges Premier Spec which includes the luxury of comfort cooling to living space and bedrooms, flush finished veneer internal doors with clear glazed panel to living space, engineered timber flooring throughout, under floor heated tiling to bathroom and En-Suite, and SONOS audio system throughout the apartment.