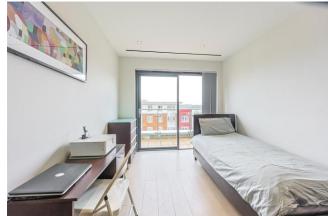

#### REF#: BEA250095

Situated on the seventh floor of the prestigious Constantine House is this premier spec three bedroom apartment built up of an impressive circa. 1114 square feet. This luxurious apartment boasts from a custom designed kitchen with back painted glass splashbacks and is fully integrated with Siemens appliances. The open planned living room has ample room for entertaining and dining, and offers direct access to a private balcony overlooking Boulevard Drive. All three well sized bedrooms have access to the spacious balcony with bedroom one and two benefiting from built in wardrobes. Bedroom one having the further luxury of a ensuite shower room, the en-suite and family bathroom benefit from enlarged feature wall tiles, Vado chrome finished mixer set to shower enclosure and a feature mirrored vanity cabinet.

The apartment is upgraded to St Georges Premier Spec which includes the luxury of comfort cooling to living space and bedrooms, flush finished veneer internal doors with clear glazed panel to living space, engineered timber flooring throughout, under floor heated tiling to bathroom and En-Suite, and SONOS audio system throughout the apartment.