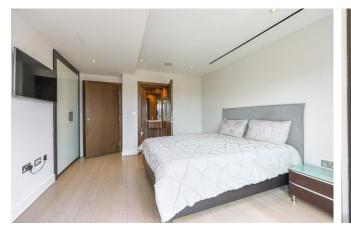

#### REF#: BEA250095

Situated on the seventh floor of the prestigious Constantine House is this premier spec three bedroom apartment built up of an impressive circa. 1114 square feet. This luxurious apartment boasts from a custom designed kitchen with back painted glass splashbacks and is fully integrated with Siemens appliances. The open planned living room has ample room for entertaining and dining, and offers direct access to a private balcony overlooking Boulevard Drive. All three well sized bedrooms have access to the spacious balcony with bedroom one and two benefiting from built in wardrobes. Bedroom one having the further luxury of a ensuite shower room, the en-suite and family bathroom benefit from enlarged feature wall tiles, Vado chrome finished mixer set to shower enclosure and a feature mirrored vanity cabinet.

The apartment is upgraded to St Georges Premier Spec which includes the luxury of comfort cooling to living space and bedrooms, flush finished veneer internal doors with clear glazed panel to living space, engineered timber flooring throughout, under floor heated tiling to bathroom and En-Suite, and SONOS audio system throughout the apartment.