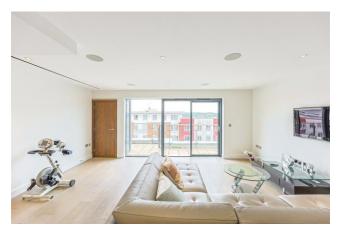

#### REF#: BEA250095

Situated on the seventh floor of the prestigious Constantine House is this premier spec three bedroom apartment built up of an impressive circa. 1114 square feet. This luxurious apartment boasts from a custom designed kitchen with back painted glass splashbacks and is fully integrated with Siemens appliances. The open planned living room has ample room for entertaining and dining, and offers direct access to a private balcony overlooking Boulevard Drive. All three well sized bedrooms have access to the spacious balcony with bedroom one and two benefiting from built in wardrobes. Bedroom one having the further luxury of a ensuite shower room, the en-suite and family bathroom benefit from enlarged feature wall tiles, Vado chrome finished mixer set to shower enclosure and a feature mirrored vanity cabinet.

The apartment is upgraded to St Georges Premier Spec which includes the luxury of comfort cooling to living space and bedrooms, flush finished veneer internal doors with clear glazed panel to living space, engineered timber flooring throughout, under floor heated tiling to bathroom and En-Suite, and SONOS audio system throughout the apartment.