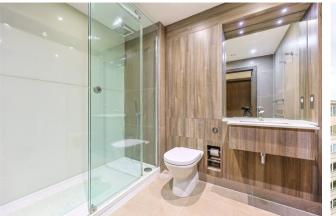

#### REF#: BEA250095

Situated on the seventh floor of the prestigious Constantine House is this premier spec three bedroom apartment built up of an impressive circa. 1114 square feet. This luxurious apartment boasts from a custom designed kitchen with back painted glass splashbacks and is fully integrated with Siemens appliances. The open planned living room has ample room for entertaining and dining, and offers direct access to a private balcony overlooking Boulevard Drive. All three well sized bedrooms have access to the spacious balcony with bedroom one and two benefiting from built in wardrobes. Bedroom one having the further luxury of a ensuite shower room, the en-suite and family bathroom benefit from enlarged feature wall tiles, Vado chrome finished mixer set to shower enclosure and a feature mirrored vanity cabinet.

The apartment is upgraded to St Georges Premier Spec which includes the luxury of comfort cooling to living space and bedrooms, flush finished veneer internal doors with clear glazed panel to living space, engineered timber flooring throughout, under floor heated tiling to bathroom and En-Suite, and SONOS audio system throughout the apartment.