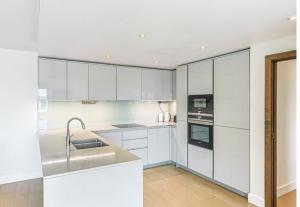

#### REF#: BEA250095

Situated on the seventh floor of the prestigious Constantine House is this premier spec three bedroom apartment built up of an impressive circa. 1114 square feet. This luxurious apartment boasts from a custom designed kitchen with back painted glass splashbacks and is fully integrated with Siemens appliances. The open planned living room has ample room for entertaining and dining, and offers direct access to a private balcony overlooking Boulevard Drive. All three well sized bedrooms have access to the spacious balcony with bedroom one and two benefiting from built in wardrobes. Bedroom one having the further luxury of a ensuite shower room, the en-suite and family bathroom benefit from enlarged feature wall tiles, Vado chrome finished mixer set to shower enclosure and a feature mirrored vanity cabinet.

The apartment is upgraded to St Georges Premier Spec which includes the luxury of comfort cooling to living space and bedrooms, flush finished veneer internal doors with clear glazed panel to living space, engineered timber flooring throughout, under floor heated tiling to bathroom and En-Suite, and SONOS audio system throughout the apartment.