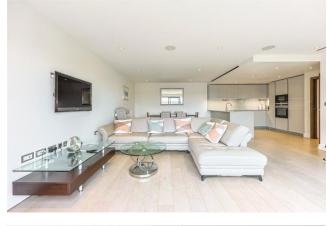

#### REF#: BEA250095

Situated on the seventh floor of the prestigious Constantine House is this premier spec three bedroom apartment built up of an impressive circa. 1114 square feet. This luxurious apartment boasts from a custom designed kitchen with back painted glass splashbacks and is fully integrated with Siemens appliances. The open planned living room has ample room for entertaining and dining, and offers direct access to a private balcony overlooking Boulevard Drive. All three well sized bedrooms have access to the spacious balcony with bedroom one and two benefiting from built in wardrobes. Bedroom one having the further luxury of a ensuite shower room, the en-suite and family bathroom benefit from enlarged feature wall tiles, Vado chrome finished mixer set to shower enclosure and a feature mirrored vanity cabinet.

The apartment is upgraded to St Georges Premier Spec which includes the luxury of comfort cooling to living space and bedrooms, flush finished veneer internal doors with clear glazed panel to living space, engineered timber flooring throughout, under floor heated tiling to bathroom and En-Suite, and SONOS audio system throughout the apartment.