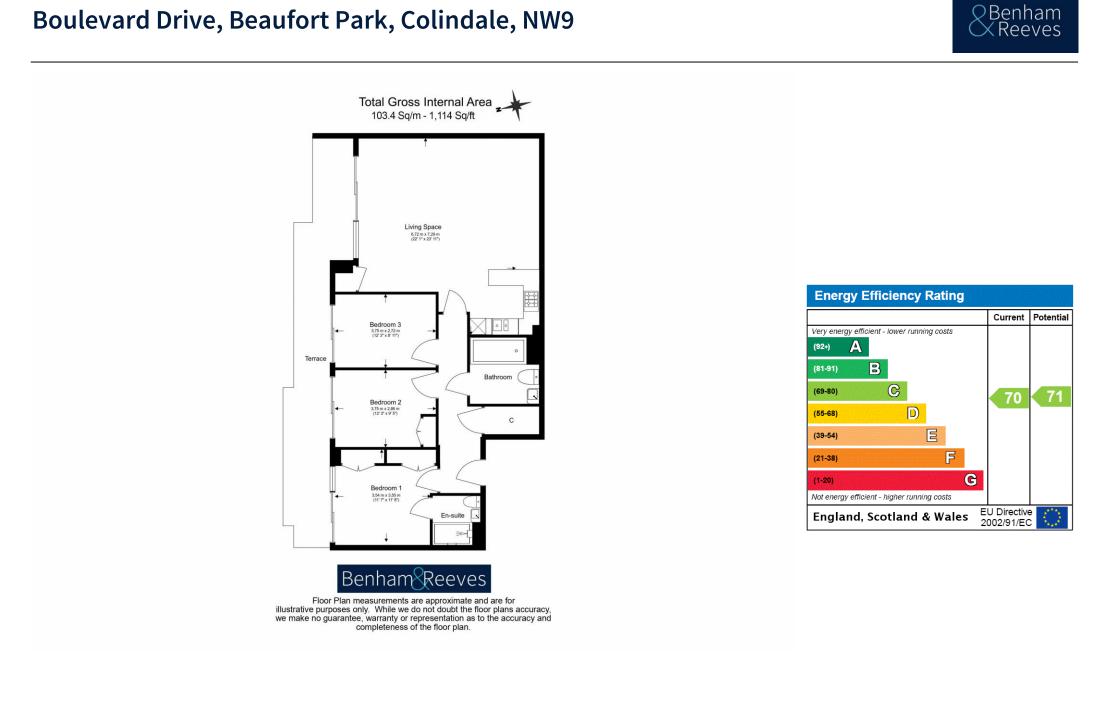

#### REF#: BEA250095

Situated on the seventh floor of the prestigious Constantine House is this premier spec three bedroom apartment built up of an impressive circa. 1114 square feet. This luxurious apartment boasts from a custom designed kitchen with back painted glass splashbacks and is fully integrated with Siemens appliances. The open planned living room has ample room for entertaining and dining, and offers direct access to a private balcony overlooking Boulevard Drive. All three well sized bedrooms have access to the spacious balcony with bedroom one and two benefiting from built in wardrobes. Bedroom one having the further luxury of a ensuite shower room, the en-suite and family bathroom benefit from enlarged feature wall tiles, Vado chrome finished mixer set to shower enclosure and a feature mirrored vanity cabinet.

## **Property Features:**

- Chain Free
- Right To Park Included
- Immaculate Three Bedroom Apartment
- Two Bathrooms
- Seventh Floor
- 1114 Square Feet (Approx.)
- Colindale tube Station (Northern Line)
- Residents Gym, Swimming Pool & Spa Facilities