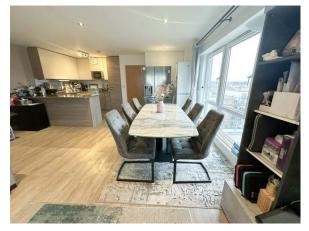

Asking Price: £635,000

■ 3 Bedroom (s)

RFF#: CHD250010

A bright and spacious three bedroom, two bathroom apartment situated on the ninth floor of Envoy House, located in the sought-after Beaufort Park development. Spanning an impressive 1097 sqft (circa.) this well presented home features three double bedrooms, with bedrooms one having the added benefit of a ensuite shower room and access to an east facing balcont shared with bedroom three. The large kitchen diner is flooded with natural light and opens onto a south-facing balcony, offering a perfect blend of space, comfort, and modern living. Additionally, the property benefits from the right to park in the development's secure car park.