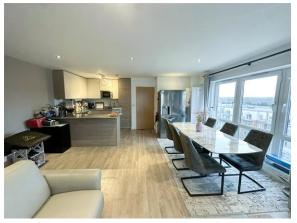

Asking Price: £635,000

■ 3 Bedroom (s)

RFF#: CHD250010

A bright and spacious three bedroom, two bathroom apartment situated on the ninth floor of Envoy House, located in the sought-after Beaufort Park development. Spanning an impressive 1097 sqft (circa.) this well presented home features three double bedrooms, with bedrooms one having the added benefit of a ensuite shower room and access to an east facing balcont shared with bedroom three. The large kitchen diner is flooded with natural light and opens onto a south-facing balcony, offering a perfect blend of space, comfort, and modern living. Additionally, the property benefits from the right to park in the development's secure car park.

### **Property Features:**

- Secure Parking Space Included
- Stylish Three Bedroom Apartment
- Circa. 1097 Square Feet
- Two Bathrooms
- Ninth Floor
- Two Balconies
- Colindale Tube Station (Zone 4)
- Residents Gym, Swimming Pool & Spa Facilities