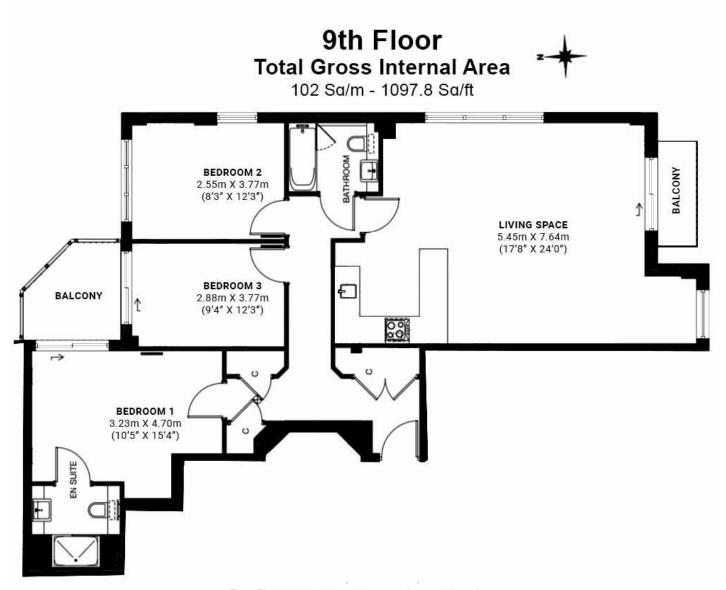

Asking Price: £635,000

■ 3 Bedroom (s)

RFF#: CHD250010

A bright and spacious three bedroom, two bathroom apartment situated on the ninth floor of Envoy House, located in the sought-after Beaufort Park development. Spanning an impressive 1097 sqft (circa.) this well presented home features three double bedrooms, with bedrooms one having the added benefit of a ensuite shower room and access to an east facing balcont shared with bedroom three. The large kitchen diner is flooded with natural light and opens onto a south-facing balcony, offering a perfect blend of space, comfort, and modern living. Additionally, the property benefits from the right to park in the development's secure car park.

### **Property Features:**

- Secure Parking Space Included
- Stylish Three Bedroom Apartment
- Circa. 1097 Square Feet
- Two Bathrooms
- Ninth Floor
- Two Balconies
- Colindale Tube Station (Zone 4)
- Residents Gym, Swimming Pool & Spa Facilities

Floor Plan measurements are approximate and are for illustrative purposes only. While we do not doubt the floor plans accuracy, we make no guarantee, warranty or representation as to the accuracy and completeness of the floor plan.