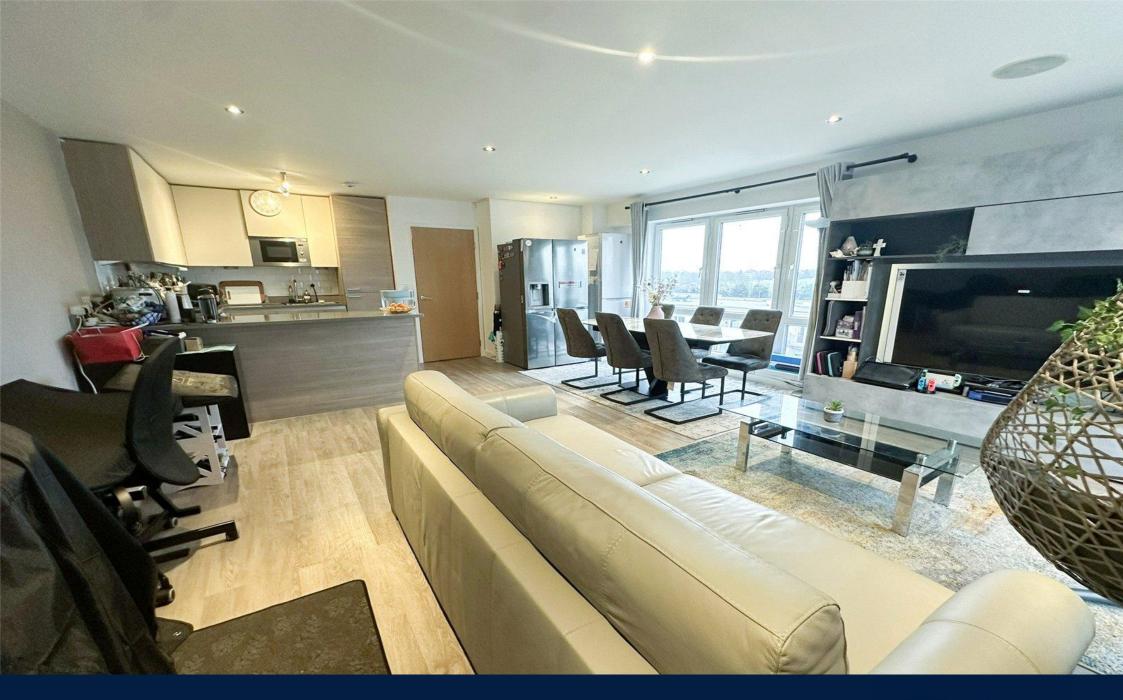

Asking Price: £635,000

■ 3 Bedroom (s)

RFF#: CHD250010

A bright and spacious three bedroom, two bathroom apartment situated on the ninth floor of Envoy House, located in the sought-after Beaufort Park development. Spanning an impressive 1097 sqft (circa.) this well presented home features three double bedrooms, with bedrooms one having the added benefit of a ensuite shower room and access to an east facing balcont shared with bedroom three. The large kitchen diner is flooded with natural light and opens onto a south-facing balcony, offering a perfect blend of space, comfort, and modern living. Additionally, the property benefits from the right to park in the development's secure car park.

### **Property Features:**

- Secure Parking Space Included
- Stylish Three Bedroom Apartment
- Circa. 1097 Square Feet
- Two Bathrooms
- Ninth Floor
- Two Balconies
- Colindale Tube Station (Zone 4)
- Residents Gym, Swimming Pool & Spa Facilities