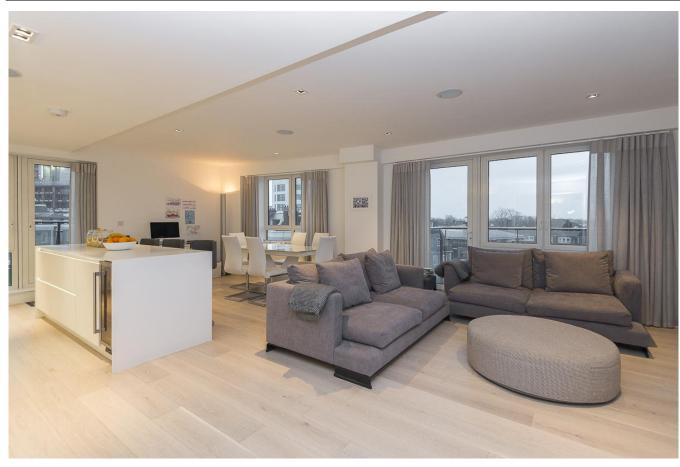

Asking Price: £1,080,000

3 Bedroom (s)

∃ 3 Bathroom (s) Leasehold

This stunning three bedroom, three bathroom apartment spans an impressive 1,233 square feet (approx.) and boasts a generous private terrace and balcony with breathtaking river views. The dualaspect open-plan living area and kitchen are bathed in natural light, thanks to expansive floor-toceiling windows that enhance the sense of space and elegance. The beautifully designed kitchen features high-end integrated appliances, ensuring both style and functionality. Each of the three double bedrooms is generously proportioned, with two offering built-in wardrobes and luxurious en-suite bathrooms. The second bedroom also enjoys direct access to the terrace, creating a seamless indoor-outdoor living experience. Additional highlights include a right to park space and a spacious utility room conveniently located along the corridor.