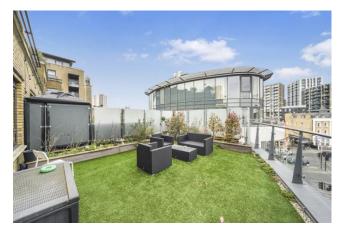

Asking Price: £1,080,000

3 Bedroom (s)

∃ 3 Bathroom (s) Leasehold

This stunning three bedroom, three bathroom apartment spans an impressive 1,233 square feet (approx.) and boasts a generous private terrace and balcony with breathtaking river views. The dualaspect open-plan living area and kitchen are bathed in natural light, thanks to expansive floor-toceiling windows that enhance the sense of space and elegance. The beautifully designed kitchen features high-end integrated appliances, ensuring both style and functionality. Each of the three double bedrooms is generously proportioned, with two offering built-in wardrobes and luxurious en-suite bathrooms. The second bedroom also enjoys direct access to the terrace, creating a seamless indoor-outdoor living experience. Additional highlights include a right to park space and a spacious utility room conveniently located along the corridor.

### **Property Features:**

- Three Bedrooms
- Three Bathrooms
- Fourth Floor
- 1233 Square Feet (Approx.)
- Secure Underground Parking
- Private Terrace
- Riverside Location
- 24-Hour Concierge, Residents' Gym
- 0.1 Miles from Kew Bridge Station