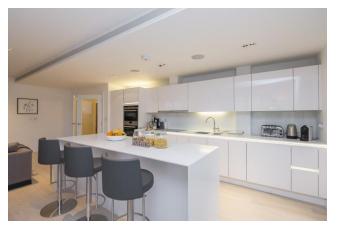

Asking Price: £1,080,000

3 Bedroom (s)

∃ 3 Bathroom (s) Leasehold

This stunning three bedroom, three bathroom apartment spans an impressive 1,233 square feet (approx.) and boasts a generous private terrace and balcony with breathtaking river views. The dualaspect open-plan living area and kitchen are bathed in natural light, thanks to expansive floor-toceiling windows that enhance the sense of space and elegance. The beautifully designed kitchen features high-end integrated appliances, ensuring both style and functionality. Each of the three double bedrooms is generously proportioned, with two offering built-in wardrobes and luxurious en-suite bathrooms. The second bedroom also enjoys direct access to the terrace, creating a seamless indoor-outdoor living experience. Additional highlights include a right to park space and a spacious utility room conveniently located along the corridor.