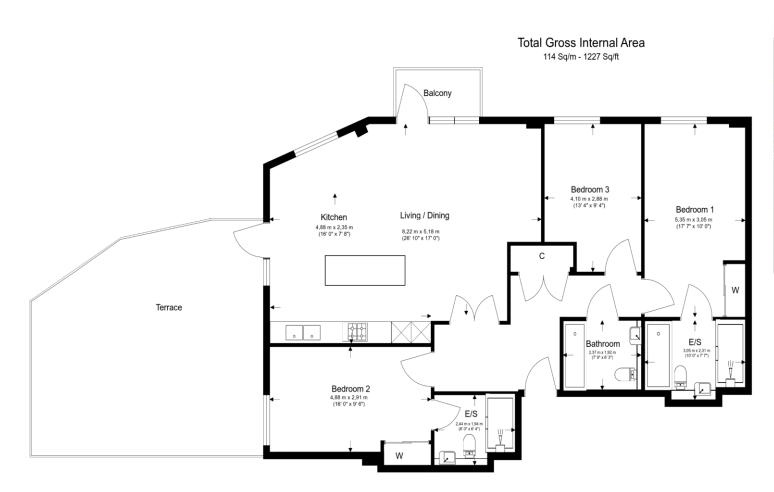

### **Property Features:**

- Three Bedrooms
- Three Bathrooms
- Fourth Floor
- 1233 Square Feet (Approx.)
- Secure Underground Parking
- Private Terrace
- Riverside Location
- 24-Hour Concierge, Residents' Gym
- 0.1 Miles from Kew Bridge Station

Floor Plan measurements are approximate and are for illustrative purposes only. While we do not doubt the floor plans accuracy, we make no guarantee, warranty or representation as to the accuracy and completeness of the floor plan.