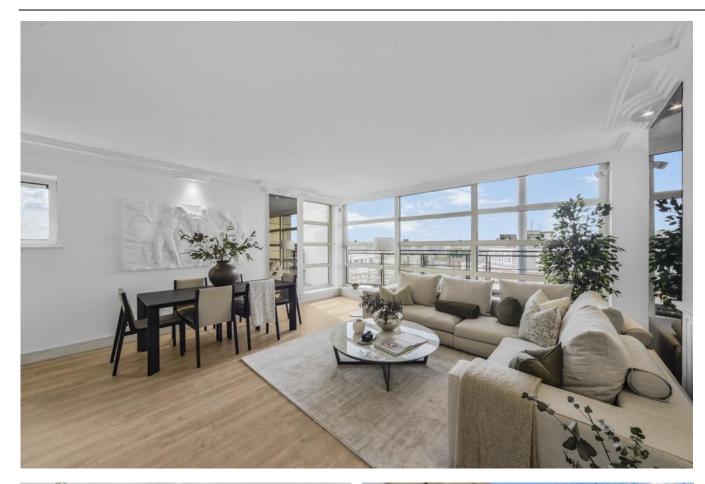

Asking Price: £1,600,000

■ 3 Bedroom (s)

A well-presented three bedroom, two bathroom apartment located on the top floor of this popular residential development situated on Buckingham Palace Road, Belgravia. Comprising master bedroom with ensuite bathroom and built-in wardrobes, two further bedrooms, principal bathroom, fully fitted kitchen and reception with unique access to a large balcony.

### **Property Features:**

- Parking
- Three Bedrooms
- Two Bathrooms
- Balcony
- Top Floor, Ninth Floor
- 1,111 Square Feet (Approx.)
- Concierge & Gym Access
- Sloane Square Station (0.3 miles)
- Victoria Station (0.4 miles)
- Pimlico Station (0.7 miles)