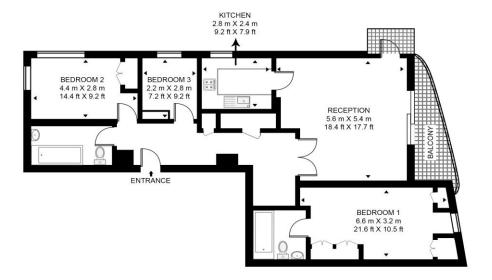

### **Property Features:**

- Parking
- Three Bedrooms
- Two Bathrooms
- Balcony
- Top Floor, Ninth Floor
- 1,111 Square Feet (Approx.)
- Concierge & Gym Access
- Sloane Square Station (0.3 miles)
- Victoria Station (0.4 miles)
- Pimlico Station (0.7 miles)

#### CONSORT RISE HOUSE, 203 BUCKINGHAM PALACE ROAD

APPROXIMATE GROSS INTERNAL FLOOR AREA 1111 SQ.FT (103.2 SQ.M)

NINTH FLOOR