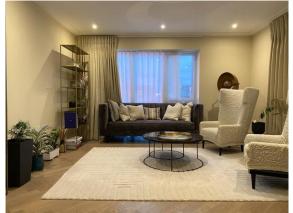

#### Ref: BEA220840

Set on the sixth floor of the trendy Bogart House is this three bedroom premier spec apartment. The property spans an impressive 1635 square foot (Approx.) of luxury living space and boasts an enhanced fitted kitchen with freestanding feature island, composite stone worktop and splashback and integrated Siemens appliances including a wine cooler. This immaculate home offers engineered timber flooring to living room, kitchen and hallway and silk touch carpet to the bedrooms. All three bedrooms are generously sized with bedroom one and two having the added benefit of built in wardrobes and ensuite shower rooms. The ensuite and family bathrooms offer art deco design and finishes with brushed gold legs to vanity unit, brushed gold towel rail with heated wall and brushed gold Hansgrohe brassware. Further benefits include a large private roof terrace overlooking New Broadway, colour video door entry phone system with link to concierge, and cycle storage.

### **Property Features:**

- Premier Spec Three Bedroom Apartment
- Three Bathrooms
- 1635 Square Feet (Approx.)
- Sixth Floor
- Large Private Roof Terrace
- 24 Hour Concierge Service
- Ealing Broadway Station (Elizabeth Line)
- Eight-Screen Cinema, Café & Bar