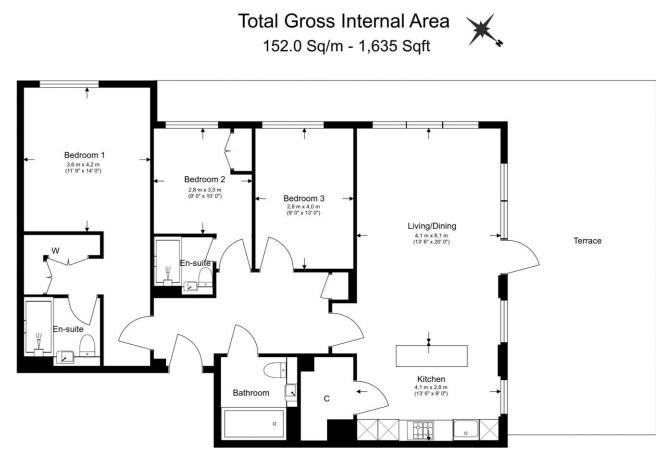

## Filmworks Walk, Ealing, W5

Floor Plan measurements are approximate and are for illustrative purposes only. While we do not doubt the floor plans accuracy, we make no guarantee, warranty or representation as to the accuracy and completeness of the floor plan.