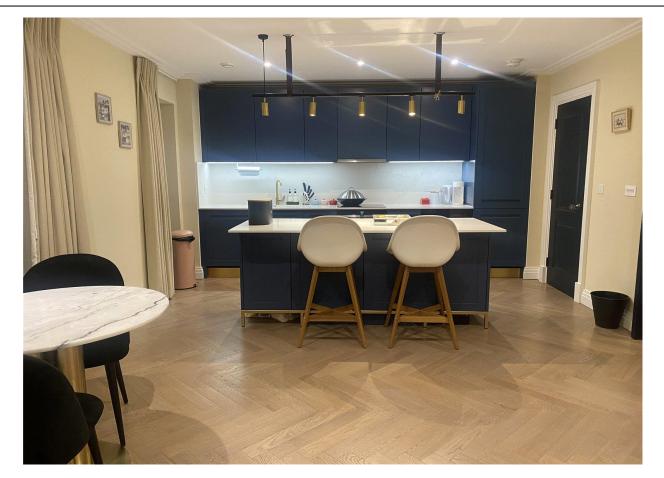

#### Ref: BEA220840

Set on the sixth floor of the trendy Bogart House is this three bedroom premier spec apartment. The property spans an impressive 1635 square foot (Approx.) of luxury living space and boasts an enhanced fitted kitchen with freestanding feature island, composite stone worktop and splashback and integrated Siemens appliances including a wine cooler. This immaculate home offers engineered timber flooring to living room, kitchen and hallway and silk touch carpet to the bedrooms. All three bedrooms are generously sized with bedroom one and two having the added benefit of built in wardrobes and ensuite shower rooms. The ensuite and family bathrooms offer art deco design and finishes with brushed gold legs to vanity unit, brushed gold towel rail with heated wall and brushed gold Hansgrohe brassware. Further benefits include a large private roof terrace overlooking New Broadway, colour video door entry phone system with link to concierge, and cycle storage.