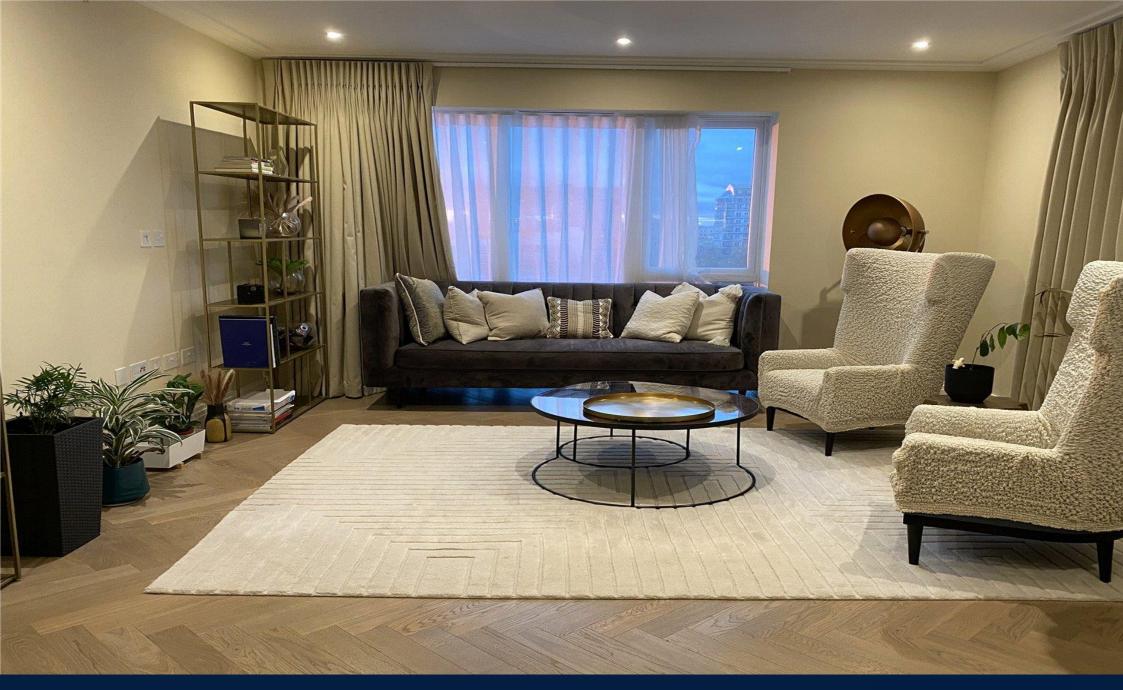

#### Ref: BEA220840

Set on the sixth floor of the trendy Bogart House is this three bedroom premier spec apartment. The property spans an impressive 1635 square foot (Approx.) of luxury living space and boasts an enhanced fitted kitchen with freestanding feature island, composite stone worktop and splashback and integrated Siemens appliances including a wine cooler. This immaculate home offers engineered timber flooring to living room, kitchen and hallway and silk touch carpet to the bedrooms. All three bedrooms are generously sized with bedroom one and two having the added benefit of built in wardrobes and ensuite shower rooms. The ensuite and family bathrooms offer art deco design and finishes with brushed gold legs to vanity unit, brushed gold towel rail with heated wall and brushed gold Hansgrohe brassware. Further benefits include a large private roof terrace overlooking New Broadway, colour video door entry phone system with link to concierge, and cycle storage.

### **Property Features:**

- Premier Spec Three Bedroom Apartment
- Three Bathrooms
- 1635 Square Feet (Approx.)
- Sixth Floor
- Large Private Roof Terrace
- 24 Hour Concierge Service
- Ealing Broadway Station (Elizabeth Line)
- Eight-Screen Cinema, Café & Bar