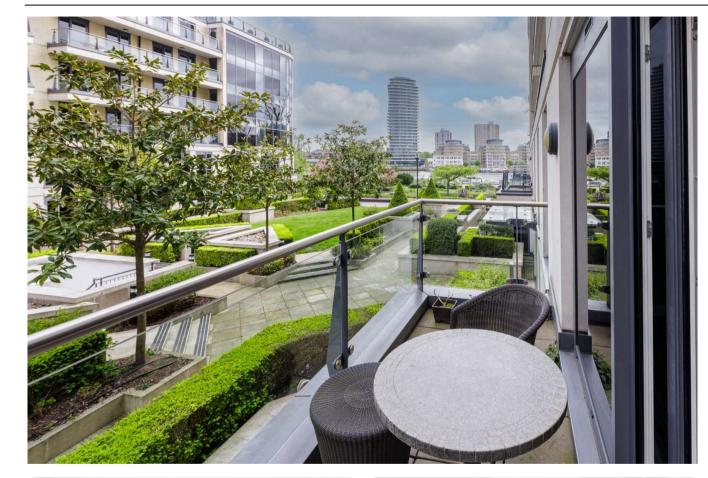

#### u 3 Bedroom (s) de 2 Bathroom (s) de Leasehold

Stunning first floor, three-bedroom, two-bathroom flat set in this prestigious, modern riverside development. Part of the award-winning Imperial Wharf development from St George, this unique and stylish apartment comprises an open plan reception room with dining area and floor-to-ceiling windows leading to a private balcony with panoramic views of the river. The kitchen and utility room both have built-in custom appliances. The principal bedroom has an en-suite shower room, as well as a walk-in wardrobe. Additional benefits include wood flooring throughout and comfort cooling. One car parking space is included.

Located on the north bank of the River Thames in SW6 adjacent to Chelsea Harbour, Imperial Wharf is a luxury riverside complex with onsite amenities including 24-hour concierge, a residents' gym, Tesco, landscaped gardens and a range of cafes and restaurants. A real local community and all the amenities you could wish for, all set within walking distance of the fabulous King's Road, which provides a varied choice of cuisines, cafes, bars and boutiques.