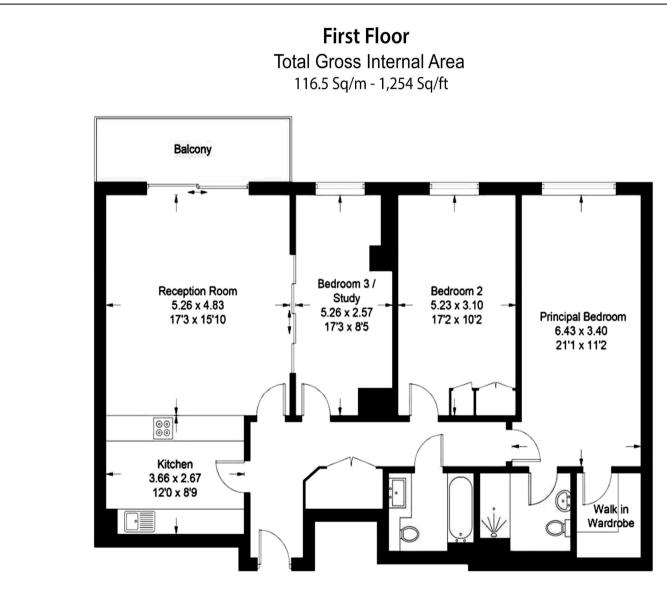

## **Property Features:**

- Three Bedroom
- Two Bathrooms
- 1st Floor
- 1254 Square Feet (Approx.)
- Private Balcony
- One Underground Right to Park Space Included
- 24 Hour Concierge Service
- Residential Gym
- Communal Garden
- Imperial Wharf (London Overground Line. Zone 2)

Floor Plan measurements are approximate and are for illustrative purposes only. While we do not doubt the floor plans accuracy, we make no guarantee, warranty or representation as to the accuracy and completeness of the floor plan.