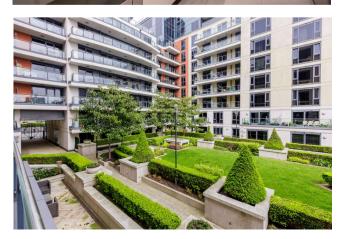

Located on the north bank of the River Thames in SW6 adjacent to Chelsea Harbour, Imperial Wharf is a luxury riverside complex with onsite amenities including 24-hour concierge, a residents' gym, Tesco, landscaped gardens and a range of cafes and restaurants. A real local community and all the amenities you could wish for, all set within walking distance of the fabulous King's Road, which provides a varied choice of cuisines, cafes, bars and boutiques.

## **Property Features:**

- Three Bedroom
- Two Bathrooms
- 1st Floor
- 1254 Square Feet (Approx.)
- Private Balcony
- One Underground Right to Park Space Included
- 24 Hour Concierge Service
- Residential Gym
- Communal Garden
- Imperial Wharf (London Overground Line. Zone 2)