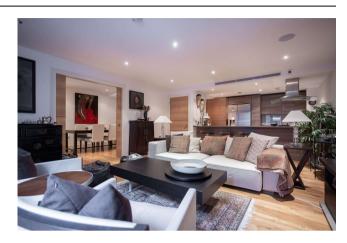

#### u 3 Bedroom (s) de 2 Bathroom (s) de Leasehold

Stunning first floor, three-bedroom, two-bathroom flat set in this prestigious, modern riverside development. Part of the award-winning Imperial Wharf development from St George, this unique and stylish apartment comprises an open plan reception room with dining area and floor-to-ceiling windows leading to a private balcony with panoramic views of the river. The kitchen and utility room both have built-in custom appliances. The principal bedroom has an en-suite shower room, as well as a walk-in wardrobe. Additional benefits include wood flooring throughout and comfort cooling. One car parking space is included.