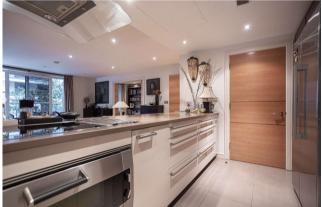

#### u 3 Bedroom (s) de 2 Bathroom (s) de Leasehold

Stunning first floor, three-bedroom, two-bathroom flat set in this prestigious, modern riverside development. Part of the award-winning Imperial Wharf development from St George, this unique and stylish apartment comprises an open plan reception room with dining area and floor-to-ceiling windows leading to a private balcony with panoramic views of the river. The kitchen and utility room both have built-in custom appliances. The principal bedroom has an en-suite shower room, as well as a walk-in wardrobe. Additional benefits include wood flooring throughout and comfort cooling. One car parking space is included.