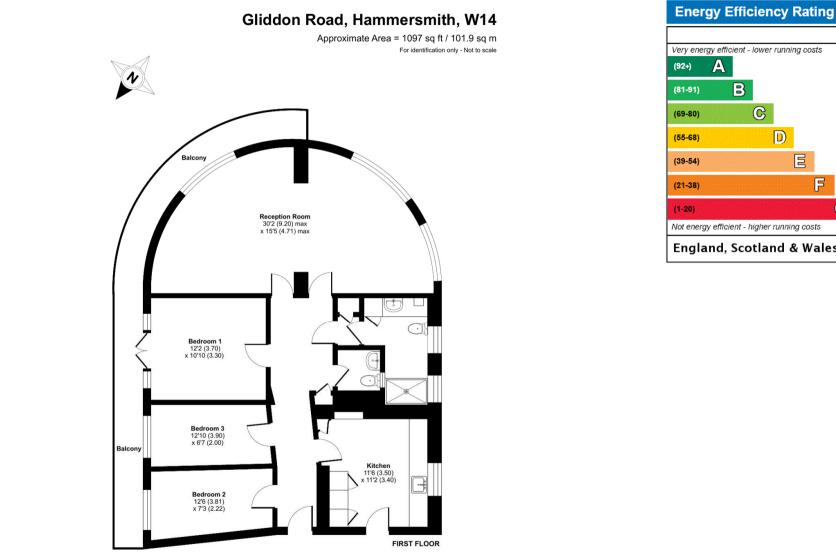

## Barons Keep, Gliddon Road, Hammersmith, W14

& Benham Reeves

Floor plan produced in accordance with RICS Property Measurement 2nd Edition, Incorporating International Property Measurement Standards (IPMS2 Residential). © ntchecom 2025. Produced for Benham & Reves. REF: 123593