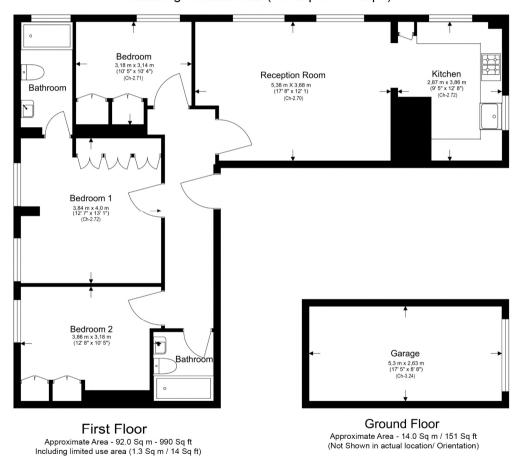

### Ladywell Court, East Health Road, NW3

Approximate Area - 92.2 Sq m / 992 Sq ft
Garage - 14.0 Sq m / 151 Sq ft
Total - 106.2 Sq m / 1143 Sq ft
Including Limited Area (1.3 Sq m / 14 Sq ft)

Floor Plan measurements are approximate and are for illustrative purposes only. While we do not doubt the floor plans accuracy, we make no guarantee, warranty or representation as to the accuracy and completeness of the floor plan.