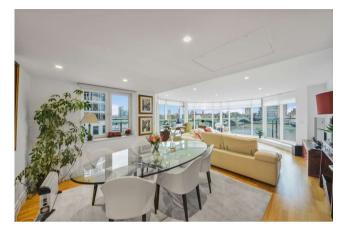

Guide Price: £2,000,000

3 Bedroom (s) 3 Bathroom (s) C Leasehold

A stunning bright, and spacious three bedroom, three bathroom apartment situated on the first floor of Riverside Tower. The apartment spans a spacious 1,607 (approx.) square feet and benefits from three double bedrooms, two en-suites with a family bathroom located off the hallway. There is a double aspect reception room with dining area and floor to ceiling windows leading to a private terrace providing breath-taking views of the river, stretching as far as the city. There is a separate kitchen with built-in custom appliances leading to a private balcony. The principal bedrooms have a dressing room and en-suite bathrooms, one further double bedroom with built-in wardrobes and additional room/office space and a family shower room. Other benefits include comfort cooling and wooden floors throughout.