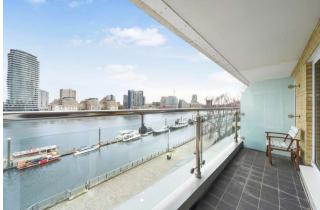

Guide Price: £2,000,000

3 Bedroom (s) 3 Bathroom (s) C Leasehold

A stunning bright, and spacious three bedroom, three bathroom apartment situated on the first floor of Riverside Tower. The apartment spans a spacious 1,607 (approx.) square feet and benefits from three double bedrooms, two en-suites with a family bathroom located off the hallway. There is a double aspect reception room with dining area and floor to ceiling windows leading to a private terrace providing breath-taking views of the river, stretching as far as the city. There is a separate kitchen with built-in custom appliances leading to a private balcony. The principal bedrooms have a dressing room and en-suite bathrooms, one further double bedroom with built-in wardrobes and additional room/office space and a family shower room. Other benefits include comfort cooling and wooden floors throughout.

### **Property Features:**

- Three Bedrooms
- Three Bathrooms
- First Floor
- 1607 Square Feet (Approx.)
- Two Balconies with Direct River Views
- 24 Hour Concierge Service
- Residents' Gym and Communal Garden
- Imperial Wharf London Overground Line. (Zone 2)