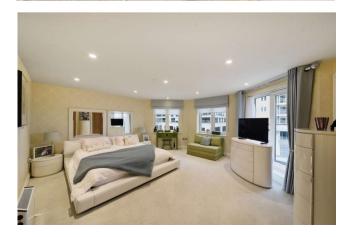

Guide Price: £2,000,000

3 Bedroom (s) 3 Bathroom (s) C Leasehold

A stunning bright, and spacious three bedroom, three bathroom apartment situated on the first floor of Riverside Tower. The apartment spans a spacious 1,607 (approx.) square feet and benefits from three double bedrooms, two en-suites with a family bathroom located off the hallway. There is a double aspect reception room with dining area and floor to ceiling windows leading to a private terrace providing breath-taking views of the river, stretching as far as the city. There is a separate kitchen with built-in custom appliances leading to a private balcony. The principal bedrooms have a dressing room and en-suite bathrooms, one further double bedroom with built-in wardrobes and additional room/office space and a family shower room. Other benefits include comfort cooling and wooden floors throughout.