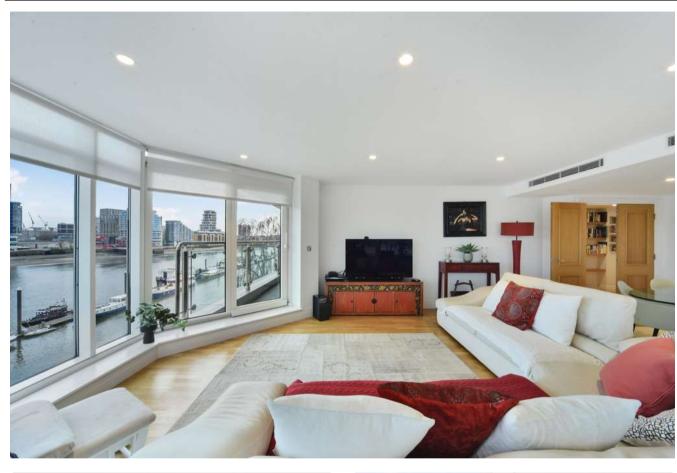

Guide Price: £2,000,000

3 Bedroom (s) 3 Bathroom (s) C Leasehold

A stunning bright, and spacious three bedroom, three bathroom apartment situated on the first floor of Riverside Tower. The apartment spans a spacious 1,607 (approx.) square feet and benefits from three double bedrooms, two en-suites with a family bathroom located off the hallway. There is a double aspect reception room with dining area and floor to ceiling windows leading to a private terrace providing breath-taking views of the river, stretching as far as the city. There is a separate kitchen with built-in custom appliances leading to a private balcony. The principal bedrooms have a dressing room and en-suite bathrooms, one further double bedroom with built-in wardrobes and additional room/office space and a family shower room. Other benefits include comfort cooling and wooden floors throughout.

### **Property Features:**

- Three Bedrooms
- Three Bathrooms
- First Floor
- 1607 Square Feet (Approx.)
- Two Balconies with Direct River Views
- 24 Hour Concierge Service
- Residents' Gym and Communal Garden
- Imperial Wharf London Overground Line. (Zone 2)