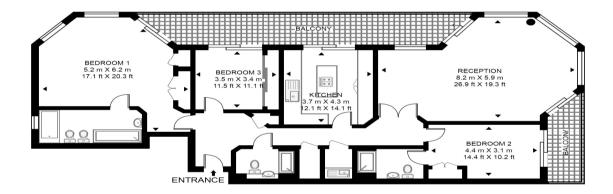

#### **RIVERSIDE TOWER, THE BOULEVARD**

APPROXIMATE GROSS INTERNAL FLOOR AREA 1607 SQ.FT (149.3 SQ.M)

#### FIRST FLOOR