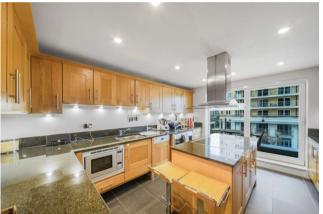

Guide Price: £2,000,000

3 Bedroom (s) 3 Bathroom (s) C Leasehold

A stunning bright, and spacious three bedroom, three bathroom apartment situated on the first floor of Riverside Tower. The apartment spans a spacious 1,607 (approx.) square feet and benefits from three double bedrooms, two en-suites with a family bathroom located off the hallway. There is a double aspect reception room with dining area and floor to ceiling windows leading to a private terrace providing breath-taking views of the river, stretching as far as the city. There is a separate kitchen with built-in custom appliances leading to a private balcony. The principal bedrooms have a dressing room and en-suite bathrooms, one further double bedroom with built-in wardrobes and additional room/office space and a family shower room. Other benefits include comfort cooling and wooden floors throughout.