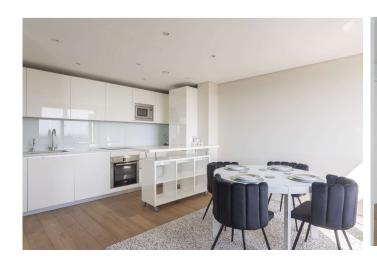

Asking Price: £1,288,000

3 Bedroom (s) 2 Bathroom (s) Leasehold

This stylish three bedroom, two bathroom apartment, located on the 12th floor, spanning 1,097 square feet of accommodation. Features include an open-plan reception room and kitchen area equipped with comfort cooling. The main bedroom has access to a large en-suite bathroom, while the two additional double bedrooms provide ample space for guests or family members. In addition to the family bathroom, the property includes a substantial storage room.

#### **Property Features:**

- Three Bedrooms
- Two Bathrooms
- 1,097 Square Feet (Approx.)
- 12th floor
- Abundance of Natural Light
- **Comfort Cooling**
- Concierge
- Array of Local Amenities
- Fantastic Communal Facilities
- Edgware Road / Paddington Station