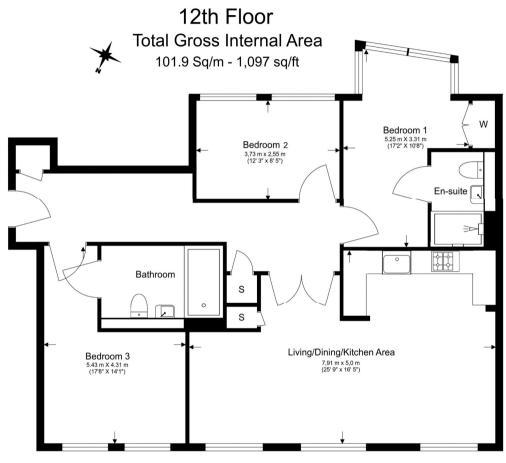

Asking Price: £1,288,000

3 Bedroom (s) 2 Bathroom (s) Leasehold

This stylish three bedroom, two bathroom apartment, located on the 12th floor, spanning 1,097 square feet of accommodation. Features include an open-plan reception room and kitchen area equipped with comfort cooling. The main bedroom has access to a large en-suite bathroom, while the two additional double bedrooms provide ample space for guests or family members. In addition to the family bathroom, the property includes a substantial storage room.

#### **Property Features:**

- Three Bedrooms
- Two Bathrooms
- 1,097 Square Feet (Approx.)
- 12th floor
- Abundance of Natural Light
- **Comfort Cooling**
- Concierge
- Array of Local Amenities
- Fantastic Communal Facilities
- Edgware Road / Paddington Station

Floor Plan measurements are approximate and are for illustrative purposes only. While we do not doubt the floor plans accuracy, we make no guarantee, warranty or representation as to the accuracy and completeness of the floor plan.