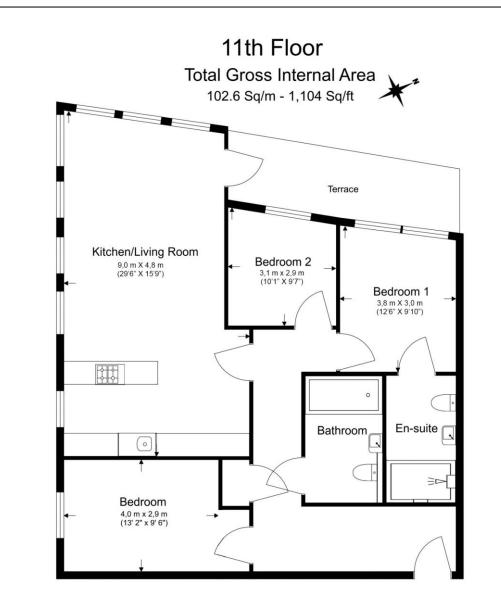

#### u 3 Bedroom (s) de 2 Bathroom (s) Our Leasehold

The property offers approximately 1104 square ft of space with floor to ceiling windows, powered by robotic blinds, a private balcony, underfloor heating and Urban Myth designed fittings and integrated Smeg appliances, full fibre Broadband and current 10 year NHBC Warranty.

Floor Plan measurements are approximate and are for illustrative purposes only. While we do not doubt the floor plans accuracy, we make no guarantee, warranty or representation as to the accuracy and completeness of the floor plan.