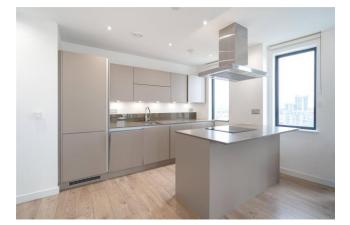

The apartment oozes luxury throughout as it has been maintained to the highest standard and offers excellent natural light from all aspects because of the multiple windows. The open-plan kitchen/reception room incorporates a sleek high-specification kitchen with integrated appliances. The three double bedrooms are well proportioned, with the master benefiting from a built-in wardrobe and a modern shower en-suite. There is a beautiful high-specification separate family bathroom benefits from the same.