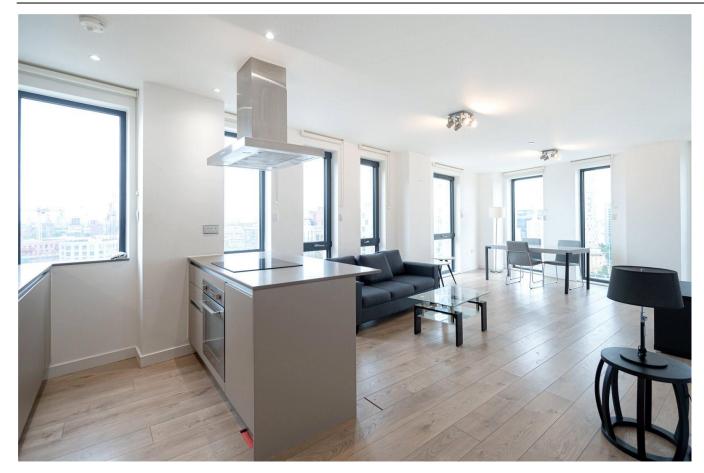

The apartment oozes luxury throughout as it has been maintained to the highest standard and offers excellent natural light from all aspects because of the multiple windows. The open-plan kitchen/reception room incorporates a sleek high-specification kitchen with integrated appliances. The three double bedrooms are well proportioned, with the master benefiting from a built-in wardrobe and a modern shower en-suite. There is a beautiful high-specification separate family bathroom benefits from the same.

## **Property Features:**

- 3 bedrooms
- 2 bathrooms
- Underfloor heating
- Luxury Residents Gym
- 24 hour concierge
- 11th floor
- Rooftop terrace