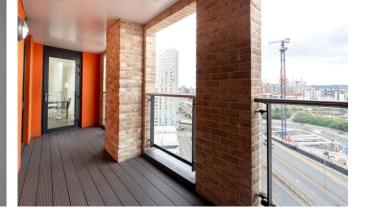

#### u 3 Bedroom (s) de 2 Bathroom (s) Our Leasehold

The property offers approximately 1104 square ft of space with floor to ceiling windows, powered by robotic blinds, a private balcony, underfloor heating and Urban Myth designed fittings and integrated Smeg appliances, full fibre Broadband and current 10 year NHBC Warranty.

## **Property Features:**

- 3 bedrooms
- 2 bathrooms
- Underfloor heating
- Luxury Residents Gym
- 24 hour concierge
- 11th floor
- Rooftop terrace