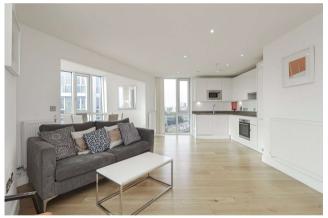

## u 3 Bedroom (s) de 2 Bathroom (s) de Leasehold

This stylish flat is arranged over the 9th floor of the prestigious Sky View Tower, Stratford, featuring an open-plan reception room and kitchen with fully integrated appliances. There are three generously sized bedrooms, including a main bedroom with an en-suite.