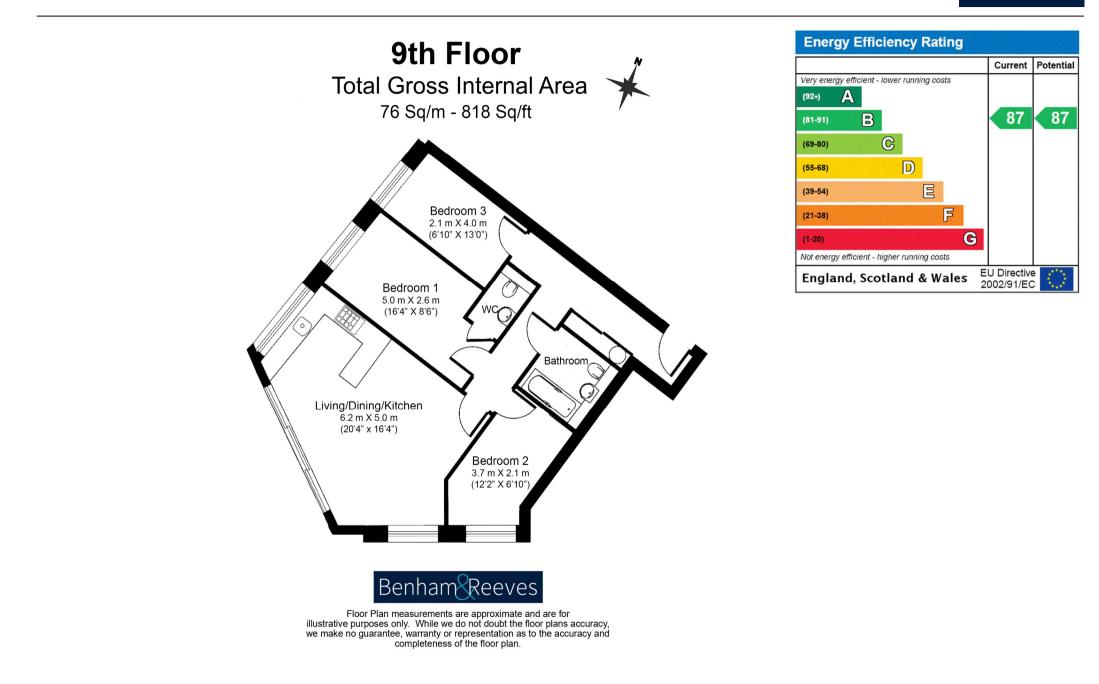

## u 3 Bedroom (s) de 2 Bathroom (s) de Leasehold

This stylish flat is arranged over the 9th floor of the prestigious Sky View Tower, Stratford, featuring an open-plan reception room and kitchen with fully integrated appliances. There are three generously sized bedrooms, including a main bedroom with an en-suite.

## Terms & Conditions:

These particulars are for guidance purposes only and do not form part of an offer or contract.

| Asking Price:     | £525,000                                                             |
|-------------------|----------------------------------------------------------------------|
| Tenure:           | Leasehold<br>Expires 31/03/3012<br>Approximately 986 Years Remaining |
| Ground Rent:      | £500.00 (per annum)<br>2025                                          |
| Service Charge:   | £4,732.00 (per annum)<br>2025                                        |
| Anticipated Rent: | £2,600.00 pcm<br>Approx. 5.9% Yield                                  |