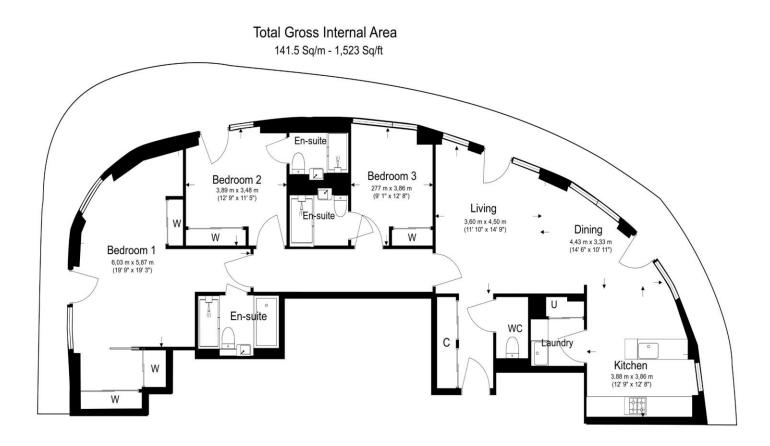

# Cassini Apartments, Cascade Way, White City, W12

Floor Plan measurements are approximate and are for illustrative purposes only. While we do not doubt the floor plans accuracy, we make no guarantee, warranty or representation as to the accuracy and completeness of the floor plan.

#### 🛁 3 Bedroom (s) 🛁 4 Bathroom (s) 🔾 🗕 Leasehold

A rarely available three bedroom apartment at the highly sought-after White City Living. Set on the 29th floor, this luxurious apartment, part of the Elite Collection, spans 1523 square feet (approx.) and boasts an array of modern conveniences. Finished to an exceptional standard, the apartment boasts an expansive open plan kitchen / living area with integrated Miele appliances. All three bedrooms are doubles, equipped with bathrooms, built-in wardrobes and direct access onto the wraparound balcony which provides near 180-degree views and a wealth of natural light. Other attributes of note include a separate utility/ laundry room.