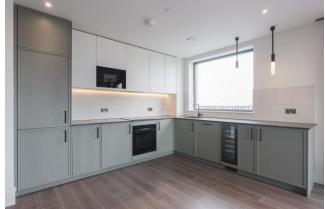

Asking Price: £850,000

■ 3 Bedroom (s)

A stunning three bedroom, two bathroom apartment situated on the 10th floor of Windsor Square, Royal Arsenal Riverside. Spanning an approximate 1131 square feet this apartment's features include two bedrooms with fitted wardrobes, a large open-plan reception room with a fully fitted kitchen area, integrated appliances and a large river facing balcony accessed from the reception area and a large additional second balcony. There is also a modern three piece family bathroom with built in storage.

### **Property Features:**

- Chain Free
- Three Double Bedrooms
- Two bathrooms
- 10th Floor
- 1131 Square Feet (Approx.)
- Large Balcony with River View
- Open Plan Kitchen
- Residents' Gym, Cinema and Swimming Pool
- Concierge
- On Site Crossrail Station
- Woolwich Overground and DLR Station