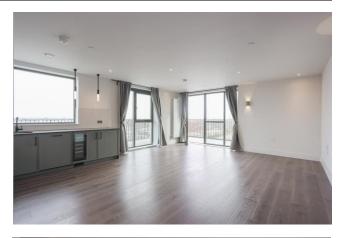

Asking Price: £850,000

■ 3 Bedroom (s)

A stunning three bedroom, two bathroom apartment situated on the 10th floor of Windsor Square, Royal Arsenal Riverside. Spanning an approximate 1131 square feet this apartment's features include two bedrooms with fitted wardrobes, a large open-plan reception room with a fully fitted kitchen area, integrated appliances and a large river facing balcony accessed from the reception area and a large additional second balcony. There is also a modern three piece family bathroom with built in storage.

### **Property Features:**

- Chain Free
- Three Double Bedrooms
- Two bathrooms
- 10th Floor
- 1131 Square Feet (Approx.)
- Large Balcony with River View
- Open Plan Kitchen
- Residents' Gym, Cinema and Swimming Pool
- Concierge
- On Site Crossrail Station
- Woolwich Overground and DLR Station