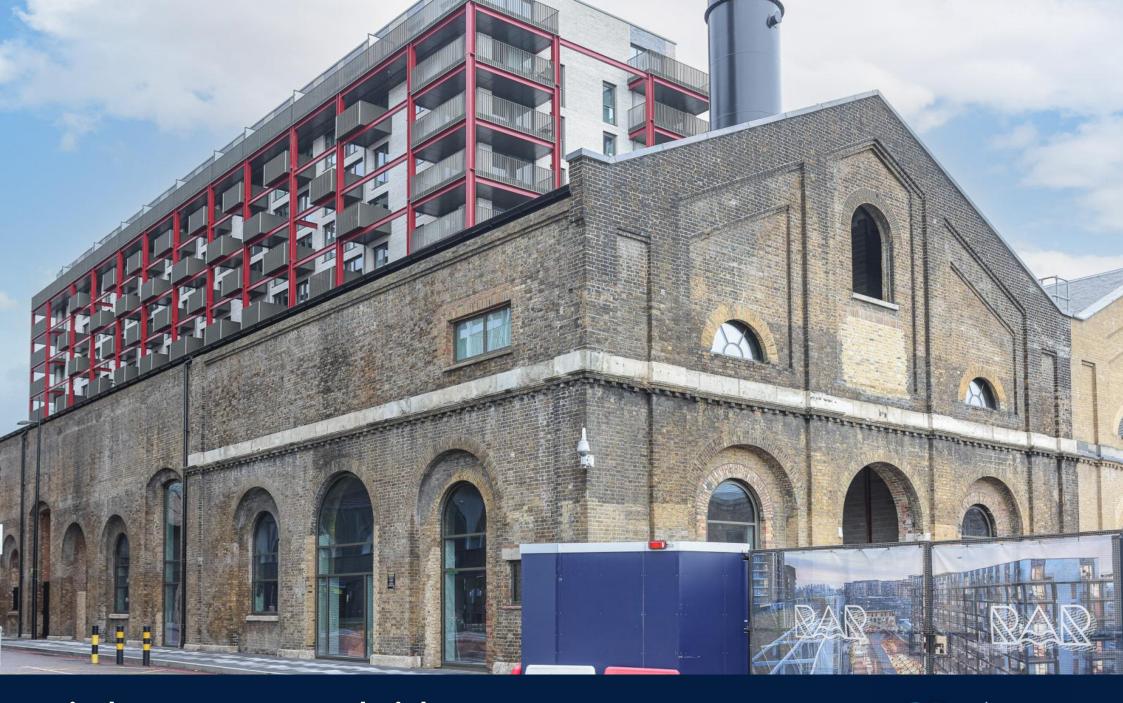

Asking Price: £850,000

■ 3 Bedroom (s)

A stunning three bedroom, two bathroom apartment situated on the 10th floor of Windsor Square, Royal Arsenal Riverside. Spanning an approximate 1131 square feet this apartment's features include two bedrooms with fitted wardrobes, a large open-plan reception room with a fully fitted kitchen area, integrated appliances and a large river facing balcony accessed from the reception area and a large additional second balcony. There is also a modern three piece family bathroom with built in storage.

Residents of Royal Arsenal Riverside are serviced by a host of amenities including residents' gym, swimming pool and concierge office as well as being positioned within walking distance of the River Thames. There is a Marks and Spencers at the commercial unit below the development and a large Tesco supermarket a short walk away. A bustling high street with chain and independent shops, restaurants, cafés, health facilities including pharmacy and GP are also nearby.

### **Property Features:**

- Chain Free
- Three Double Bedrooms
- Two bathrooms
- 10th Floor
- 1131 Square Feet (Approx.)
- Large Balcony with River View
- Open Plan Kitchen
- Residents' Gym, Cinema and Swimming Pool
- Concierge
- On Site Crossrail Station
- Woolwich Overground and DLR Station