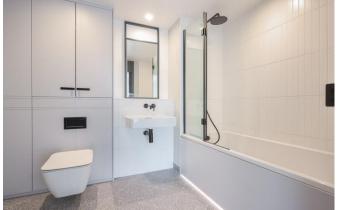

Asking Price: £850,000

■ 3 Bedroom (s)

A stunning three bedroom, two bathroom apartment situated on the 10th floor of Windsor Square, Royal Arsenal Riverside. Spanning an approximate 1131 square feet this apartment's features include two bedrooms with fitted wardrobes, a large open-plan reception room with a fully fitted kitchen area, integrated appliances and a large river facing balcony accessed from the reception area and a large additional second balcony. There is also a modern three piece family bathroom with built in storage.

### **Property Features:**

- Chain Free
- Three Double Bedrooms
- Two bathrooms
- 10th Floor
- 1131 Square Feet (Approx.)
- Large Balcony with River View
- Open Plan Kitchen
- Residents' Gym, Cinema and Swimming Pool
- Concierge
- On Site Crossrail Station
- Woolwich Overground and DLR Station