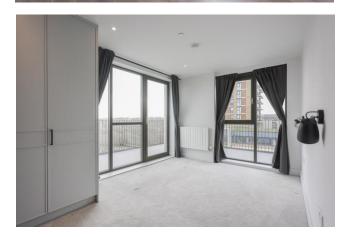

Asking Price: £850,000

■ 3 Bedroom (s)

A stunning three bedroom, two bathroom apartment situated on the 10th floor of Windsor Square, Royal Arsenal Riverside. Spanning an approximate 1131 square feet this apartment's features include two bedrooms with fitted wardrobes, a large open-plan reception room with a fully fitted kitchen area, integrated appliances and a large river facing balcony accessed from the reception area and a large additional second balcony. There is also a modern three piece family bathroom with built in storage.

### **Property Features:**

- Chain Free
- Three Double Bedrooms
- Two bathrooms
- 10th Floor
- 1131 Square Feet (Approx.)
- Large Balcony with River View
- Open Plan Kitchen
- Residents' Gym, Cinema and Swimming Pool
- Concierge
- On Site Crossrail Station
- Woolwich Overground and DLR Station