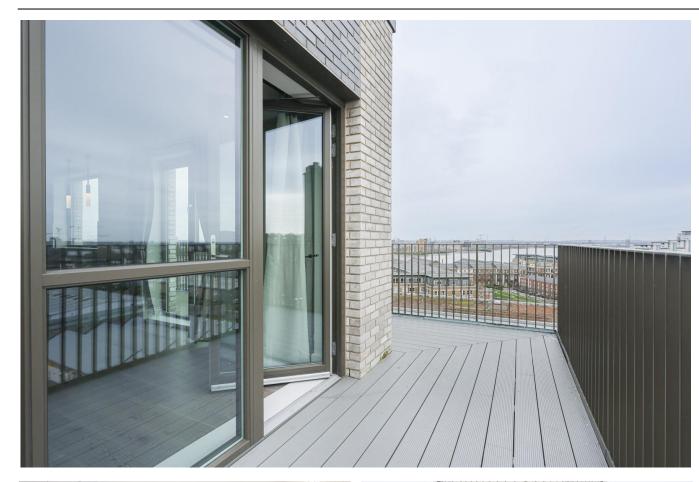

Asking Price: £850,000

■ 3 Bedroom (s)

A stunning three bedroom, two bathroom apartment situated on the 10th floor of Windsor Square, Royal Arsenal Riverside. Spanning an approximate 1131 square feet this apartment's features include two bedrooms with fitted wardrobes, a large open-plan reception room with a fully fitted kitchen area, integrated appliances and a large river facing balcony accessed from the reception area and a large additional second balcony. There is also a modern three piece family bathroom with built in storage.

### **Property Features:**

- Chain Free
- Three Double Bedrooms
- Two bathrooms
- 10th Floor
- 1131 Square Feet (Approx.)
- Large Balcony with River View
- Open Plan Kitchen
- Residents' Gym, Cinema and Swimming Pool
- Concierge
- On Site Crossrail Station
- Woolwich Overground and DLR Station