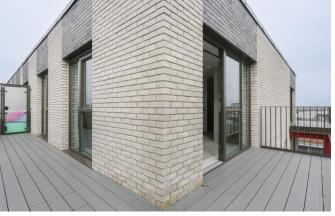

Asking Price: £850,000

■ 3 Bedroom (s)

A stunning three bedroom, two bathroom apartment situated on the 10th floor of Windsor Square, Royal Arsenal Riverside. Spanning an approximate 1131 square feet this apartment's features include two bedrooms with fitted wardrobes, a large open-plan reception room with a fully fitted kitchen area, integrated appliances and a large river facing balcony accessed from the reception area and a large additional second balcony. There is also a modern three piece family bathroom with built in storage.

### **Property Features:**

- Chain Free
- Three Double Bedrooms
- Two bathrooms
- 10th Floor
- 1131 Square Feet (Approx.)
- Large Balcony with River View
- Open Plan Kitchen
- Residents' Gym, Cinema and Swimming Pool
- Concierge
- On Site Crossrail Station
- Woolwich Overground and DLR Station