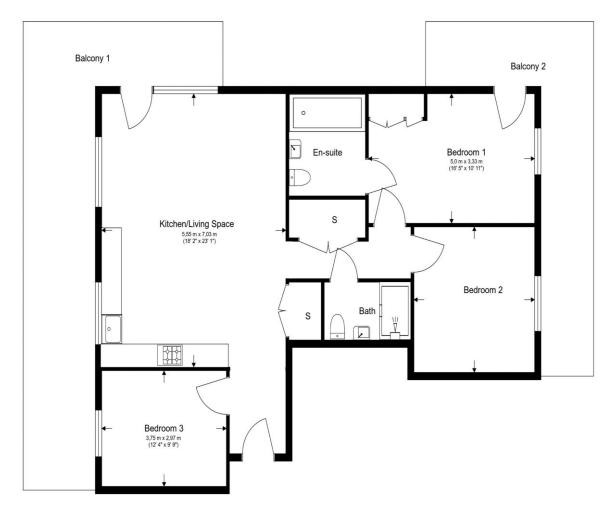

# 10th Floor Total Gross Internal Area 105.1 Sq/m - 1,131 Sq/ft

Floor Plan measurements are approximate and are for illustrative purposes only. While we do not doubt the floor plans accuracy, we make no guarantee, warranty or representation as to the accuracy and completeness of the floor plan.