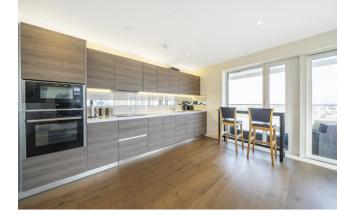

#### u 3 Bedroom (s) de 2 Bathroom (s) Our Leasehold

A spacious three bedroom, two bathroom apartment located in Deveraux House, Royal Arsenal Riverside. Situated on the 15th floor and spanning an approximate 976 square feet, this fabulous apartment comprises an open-plan living room with a modern kitchen with integrated appliances. There are three well-proportioned double bedrooms and a modern 3-piece family bathroom. Additional benefits include wooden flooring in the living room, a balcony with direct river views and a second balcony. The flat also has additional storage.

## **Property Features:**

- Three Bedrooms
- Two Bathrooms
- 15th Floor
- 976 Square Feet (Approx.)
- Open Plan Kitchen
- Balcony with Direct River View
- Two Parking Spaces Included
- 24 Hour Concierge
- Cinema, Swimming Pool and Residents'
  Gym
- On Site Crossrail Station
- Woolwich Overground and DLR Station