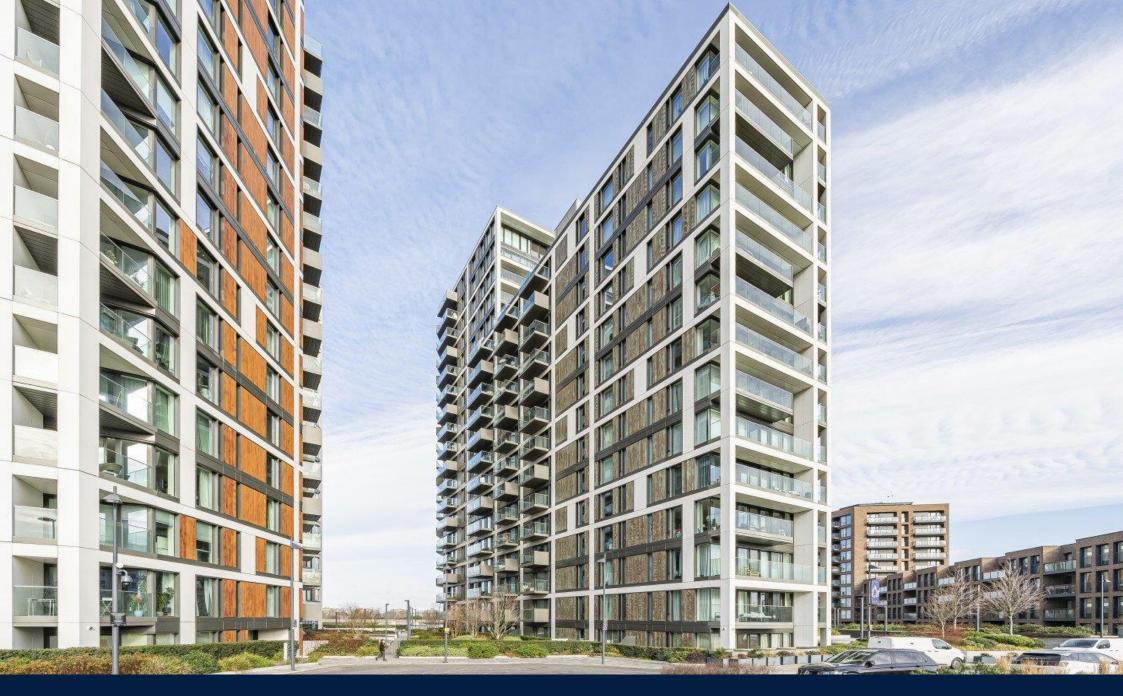

#### u 3 Bedroom (s) de 2 Bathroom (s) Our Leasehold

A spacious three bedroom, two bathroom apartment located in Deveraux House, Royal Arsenal Riverside. Situated on the 15th floor and spanning an approximate 976 square feet, this fabulous apartment comprises an open-plan living room with a modern kitchen with integrated appliances. There are three well-proportioned double bedrooms and a modern 3-piece family bathroom. Additional benefits include wooden flooring in the living room, a balcony with direct river views and a second balcony. The flat also has additional storage.

Residents of Royal Arsenal Riverside are serviced by a host of amenities including residents' gym, swimming pool, cinema and concierge as well as being positioned within walking distance of the River Thames. Marks and Spencer's occupies the commercial unit below the development and there is large Tesco supermarket a short walk away.