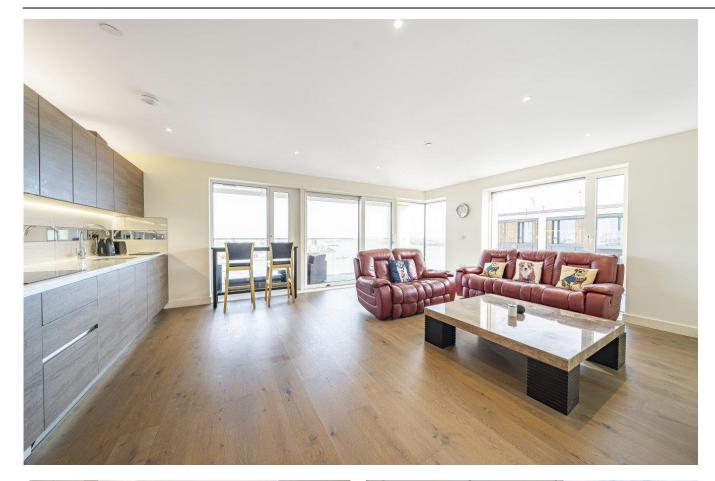

#### u 3 Bedroom (s) de 2 Bathroom (s) Our Leasehold

A spacious three bedroom, two bathroom apartment located in Deveraux House, Royal Arsenal Riverside. Situated on the 15th floor and spanning an approximate 976 square feet, this fabulous apartment comprises an open-plan living room with a modern kitchen with integrated appliances. There are three well-proportioned double bedrooms and a modern 3-piece family bathroom. Additional benefits include wooden flooring in the living room, a balcony with direct river views and a second balcony. The flat also has additional storage.

## **Property Features:**

- Three Bedrooms
- Two Bathrooms
- 15th Floor
- 976 Square Feet (Approx.)
- Open Plan Kitchen
- Balcony with Direct River View
- Two Parking Spaces Included
- 24 Hour Concierge
- Cinema, Swimming Pool and Residents'
  Gym
- On Site Crossrail Station
- Woolwich Overground and DLR Station