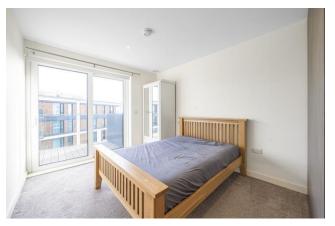

#### u 3 Bedroom (s) de 2 Bathroom (s) Our Leasehold

A spacious three bedroom, two bathroom apartment located in Deveraux House, Royal Arsenal Riverside. Situated on the 15th floor and spanning an approximate 976 square feet, this fabulous apartment comprises an open-plan living room with a modern kitchen with integrated appliances. There are three well-proportioned double bedrooms and a modern 3-piece family bathroom. Additional benefits include wooden flooring in the living room, a balcony with direct river views and a second balcony. The flat also has additional storage.

## **Property Features:**

- Three Bedrooms
- Two Bathrooms
- 15th Floor
- 976 Square Feet (Approx.)
- Open Plan Kitchen
- Balcony with Direct River View
- Two Parking Spaces Included
- 24 Hour Concierge
- Cinema, Swimming Pool and Residents'
  Gym
- On Site Crossrail Station
- Woolwich Overground and DLR Station