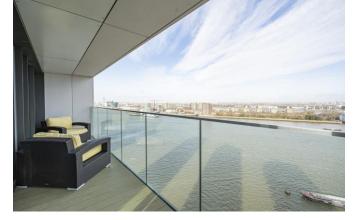

#### u 3 Bedroom (s) de 2 Bathroom (s) Our Leasehold

A spacious three bedroom, two bathroom apartment located in Deveraux House, Royal Arsenal Riverside. Situated on the 15th floor and spanning an approximate 976 square feet, this fabulous apartment comprises an open-plan living room with a modern kitchen with integrated appliances. There are three well-proportioned double bedrooms and a modern 3-piece family bathroom. Additional benefits include wooden flooring in the living room, a balcony with direct river views and a second balcony. The flat also has additional storage.

## **Property Features:**

- Three Bedrooms
- Two Bathrooms
- 15th Floor
- 976 Square Feet (Approx.)
- Open Plan Kitchen
- Balcony with Direct River View
- Two Parking Spaces Included
- 24 Hour Concierge
- Cinema, Swimming Pool and Residents'
  Gym
- On Site Crossrail Station
- Woolwich Overground and DLR Station