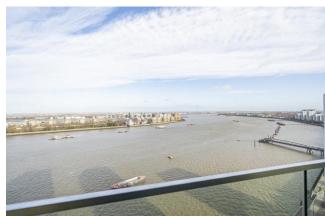

#### u 3 Bedroom (s) de 2 Bathroom (s) Our Leasehold

A spacious three bedroom, two bathroom apartment located in Deveraux House, Royal Arsenal Riverside. Situated on the 15th floor and spanning an approximate 976 square feet, this fabulous apartment comprises an open-plan living room with a modern kitchen with integrated appliances. There are three well-proportioned double bedrooms and a modern 3-piece family bathroom. Additional benefits include wooden flooring in the living room, a balcony with direct river views and a second balcony. The flat also has additional storage.

## **Property Features:**

- Three Bedrooms
- Two Bathrooms
- 15th Floor
- 976 Square Feet (Approx.)
- Open Plan Kitchen
- Balcony with Direct River View
- Two Parking Spaces Included
- 24 Hour Concierge
- Cinema, Swimming Pool and Residents'
  Gym
- On Site Crossrail Station
- Woolwich Overground and DLR Station