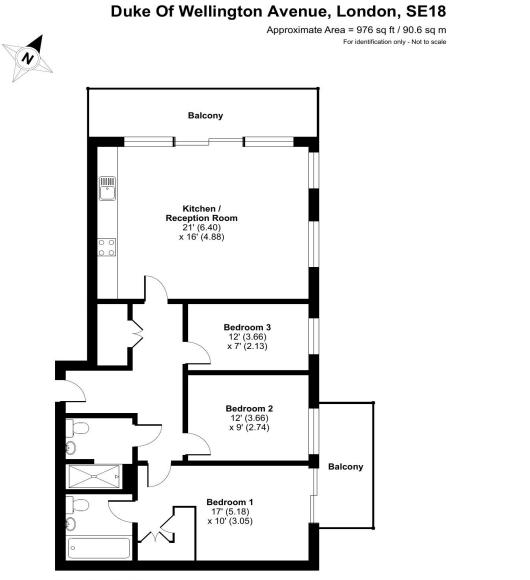

# Duke of Wellington Avenue, Woolwich, SE18

**FIFTEENTH FLOOR** 

Floor plan produced in accordance with RICS Property Measurement Standards incorporating International Property Measurement Standards (IPMS2 Residential). © nichecom 2023. Produced for Benham & Reves. REF: 943274