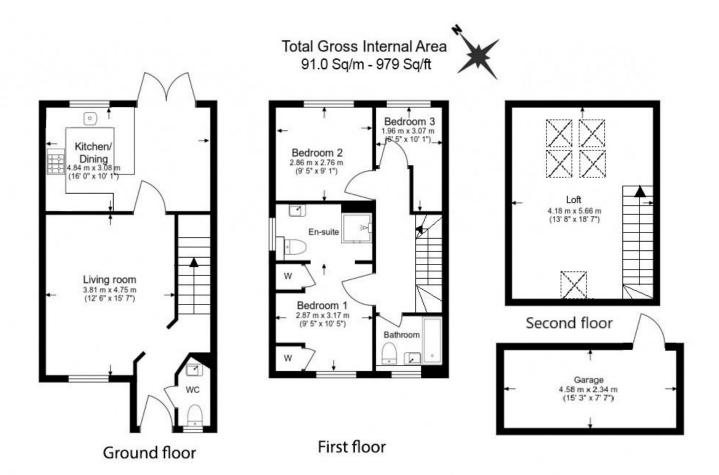

Guide Price: £490,000

3 Bedroom (s)

2 Bathroom (s) Freehold

Guide Price \*\*\*£490,000 to £515,000

A spacious three bedroom semi-detached house located in the heart of Thamesmead. Arranged over three floors and spanning approximately 979 square feet. The house features three generously sized bedrooms with the principal bedroom benefitting from an en-suite bathroom. There is also a loft conversion. The spacious living room with separate kitchen, provides ample space for relaxation and family entertainment. The property also boasts a private garden with direct access to a converted garage with natural light, creating a serene retreat right at home. Other benefits include double glazed windows and gas central heating.

## **Property Features:**

- Chain Free
- Three Bedrooms
- Two Bathrooms
- Semi Detached
- 979 Square Feet (Approx.)
- Rear Garden
- Garage
- Parking
- Close To Gallions Reach Park
- Nearby Woolwich Stations and Elizabeth Line

Floor Plan measurements are approximate and are for illustrative purposes only. While we do not doubt the floor plans accuracy, we make no guarantee, warranty or representation as to the accuracy and completeness of the floor plan.