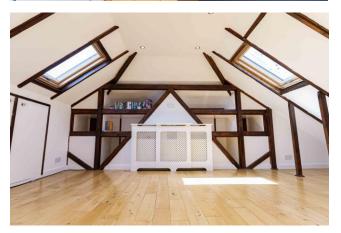

Guide Price: £490,000

3 Bedroom (s)

2 Bathroom (s) Freehold

Guide Price \*\*\*£490,000 to £515,000

A spacious three bedroom semi-detached house located in the heart of Thamesmead. Arranged over three floors and spanning approximately 979 square feet. The house features three generously sized bedrooms with the principal bedroom benefitting from an en-suite bathroom. There is also a loft conversion. The spacious living room with separate kitchen, provides ample space for relaxation and family entertainment. The property also boasts a private garden with direct access to a converted garage with natural light, creating a serene retreat right at home. Other benefits include double glazed windows and gas central heating.