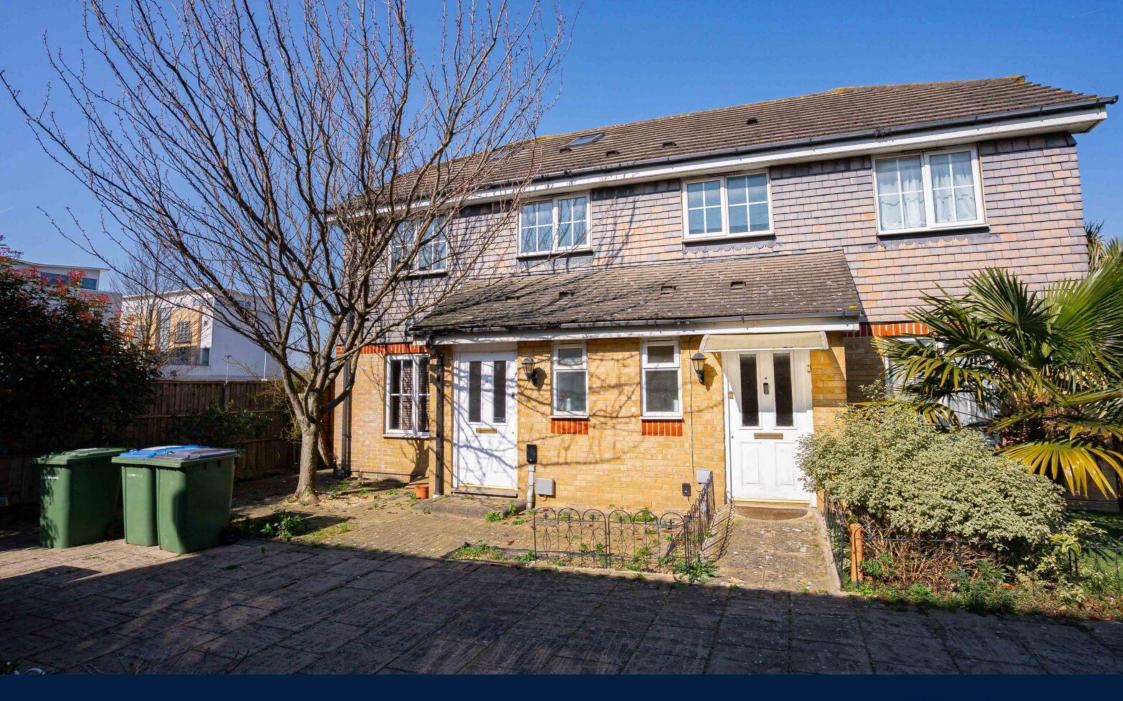

Guide Price: £490,000

3 Bedroom (s)

2 Bathroom (s) Freehold

Guide Price \*\*\*£490,000 to £515,000

A spacious three bedroom semi-detached house located in the heart of Thamesmead. Arranged over three floors and spanning approximately 979 square feet. The house features three generously sized bedrooms with the principal bedroom benefitting from an en-suite bathroom. There is also a loft conversion. The spacious living room with separate kitchen, provides ample space for relaxation and family entertainment. The property also boasts a private garden with direct access to a converted garage with natural light, creating a serene retreat right at home. Other benefits include double glazed windows and gas central heating.

## **Property Features:**

- Chain Free
- Three Bedrooms
- Two Bathrooms
- Semi Detached
- 979 Square Feet (Approx.)
- Rear Garden
- Garage
- Parking
- Close To Gallions Reach Park
- Nearby Woolwich Stations and Elizabeth Line