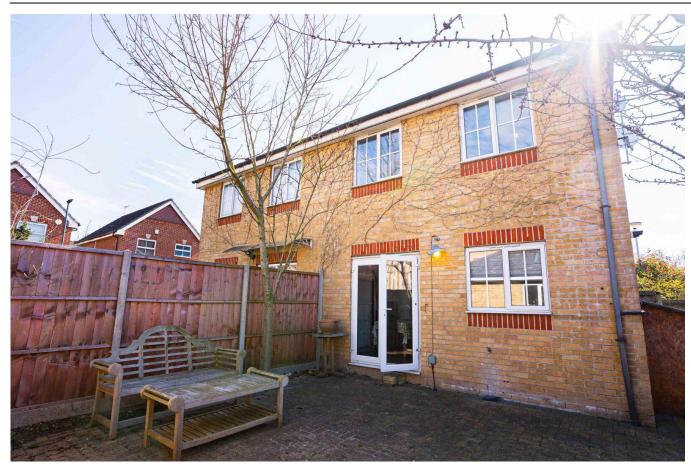

Guide Price: £490,000

3 Bedroom (s)

2 Bathroom (s) Freehold

Guide Price \*\*\*£490,000 to £515,000

A spacious three bedroom semi-detached house located in the heart of Thamesmead. Arranged over three floors and spanning approximately 979 square feet. The house features three generously sized bedrooms with the principal bedroom benefitting from an en-suite bathroom. There is also a loft conversion. The spacious living room with separate kitchen, provides ample space for relaxation and family entertainment. The property also boasts a private garden with direct access to a converted garage with natural light, creating a serene retreat right at home. Other benefits include double glazed windows and gas central heating.

Perfectly located near local shops, restaurants, esteemed schools, accessible bus routes, and the scenic Gallions Reach Park, making it an excellent choice for families or professionals.

This house is within five minutes driving distance of Plumstead High Street and Woolwich town centre and the Elizabeth line, DLR and Overground stations.