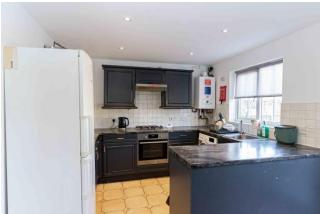

Guide Price: £490,000

3 Bedroom (s)

2 Bathroom (s) Freehold

Guide Price \*\*\*£490,000 to £515,000

A spacious three bedroom semi-detached house located in the heart of Thamesmead. Arranged over three floors and spanning approximately 979 square feet. The house features three generously sized bedrooms with the principal bedroom benefitting from an en-suite bathroom. There is also a loft conversion. The spacious living room with separate kitchen, provides ample space for relaxation and family entertainment. The property also boasts a private garden with direct access to a converted garage with natural light, creating a serene retreat right at home. Other benefits include double glazed windows and gas central heating.