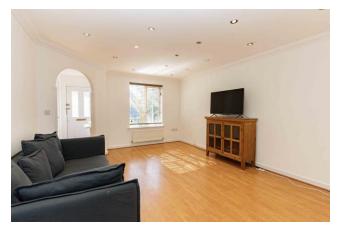

Guide Price: £490,000

3 Bedroom (s)

2 Bathroom (s) Freehold

Guide Price \*\*\*£490,000 to £515,000

A spacious three bedroom semi-detached house located in the heart of Thamesmead. Arranged over three floors and spanning approximately 979 square feet. The house features three generously sized bedrooms with the principal bedroom benefitting from an en-suite bathroom. There is also a loft conversion. The spacious living room with separate kitchen, provides ample space for relaxation and family entertainment. The property also boasts a private garden with direct access to a converted garage with natural light, creating a serene retreat right at home. Other benefits include double glazed windows and gas central heating.