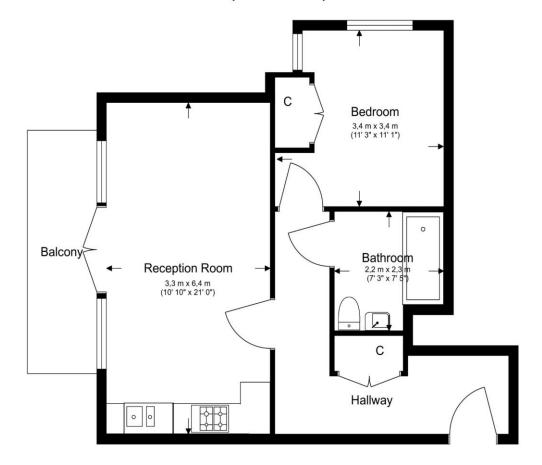

### Total Gross Internal Area 47.0 Sq/m - 506 Sq/ft

Floor Plan measurements are approximate and are for illustrative purposes only. While we do not doubt the floor plans accuracy, we make no guarantee, warranty or representation as to the accuracy and completeness of the floor plan.