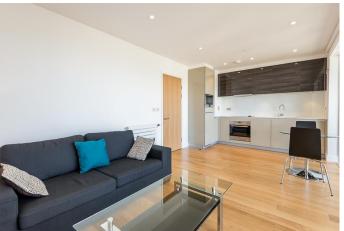

Asking Price: £340,000

1 Bedroom (s)

☐ 1 Bathroom (s) ☐ Leasehold

A spacious and modern 1 bedroom apartment in The Vermillion, Canning Town.

With Panoramic views across London, this well-proportioned 506 sq.ft. 1 bedroom apartment is set on the 14th floor and offers a bright and spacious open-plan living room, floor-to-ceiling windows, oak flooring, modern kitchen, separate bedroom, family bathroom and a large balcony. The apartment also boasts air-conditioning.

### **Property Features:**

- 1 Bedroom
- 14th Floor
- 506 Square Feet (Approx.)
- Large Balcony, Eco Garden and Pond
- Lift
- Modern and Spacious
- Panoramic City Views
- Area of Huge Regeneration Near Rathbone Market
- Perfect for Living/Investment
- Canning Town Jubilee and DLR