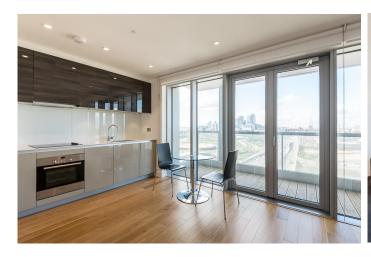

Asking Price: £340,000

1 Bedroom (s)

☐ 1 Bathroom (s) ☐ Leasehold

A spacious and modern 1 bedroom apartment in The Vermillion, Canning Town.

With Panoramic views across London, this well-proportioned 506 sq.ft. 1 bedroom apartment is set on the 14th floor and offers a bright and spacious open-plan living room, floor-to-ceiling windows, oak flooring, modern kitchen, separate bedroom, family bathroom and a large balcony. The apartment also boasts air-conditioning.

### **Property Features:**

- 1 Bedroom
- 14th Floor
- 506 Square Feet (Approx.)
- Large Balcony, Eco Garden and Pond
- Lift
- Modern and Spacious
- Panoramic City Views
- Area of Huge Regeneration Near Rathbone Market
- Perfect for Living/Investment
- Canning Town Jubilee and DLR