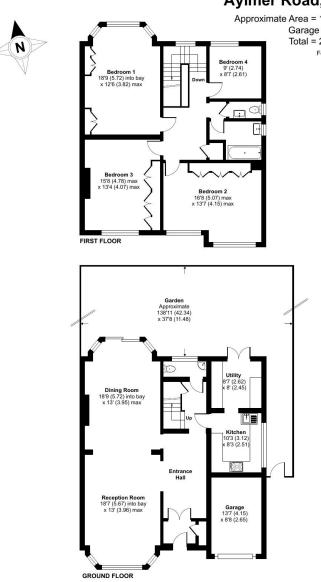

#### Aylmer Road, London, N2

Approximate Area = 1908 sq ft / 177.2 sq m Garage = 117 sq ft / 10.8 sq m Total = 2025 sq ft / 188.1 sq m For identification only - Not to scale

|                                             |   | Current | Potentia |
|---------------------------------------------|---|---------|----------|
| Very energy efficient - lower running costs |   |         |          |
| (92+) <b>A</b>                              |   |         |          |
| (81-91)                                     |   |         |          |
| (69-80)                                     |   |         | 72       |
| (55-68) D                                   |   | 50      |          |
| (39-54)                                     |   | 52      |          |
| (21-38)                                     |   |         |          |
| (1-20)                                      | G |         |          |
| Not energy efficient - higher running costs |   |         |          |