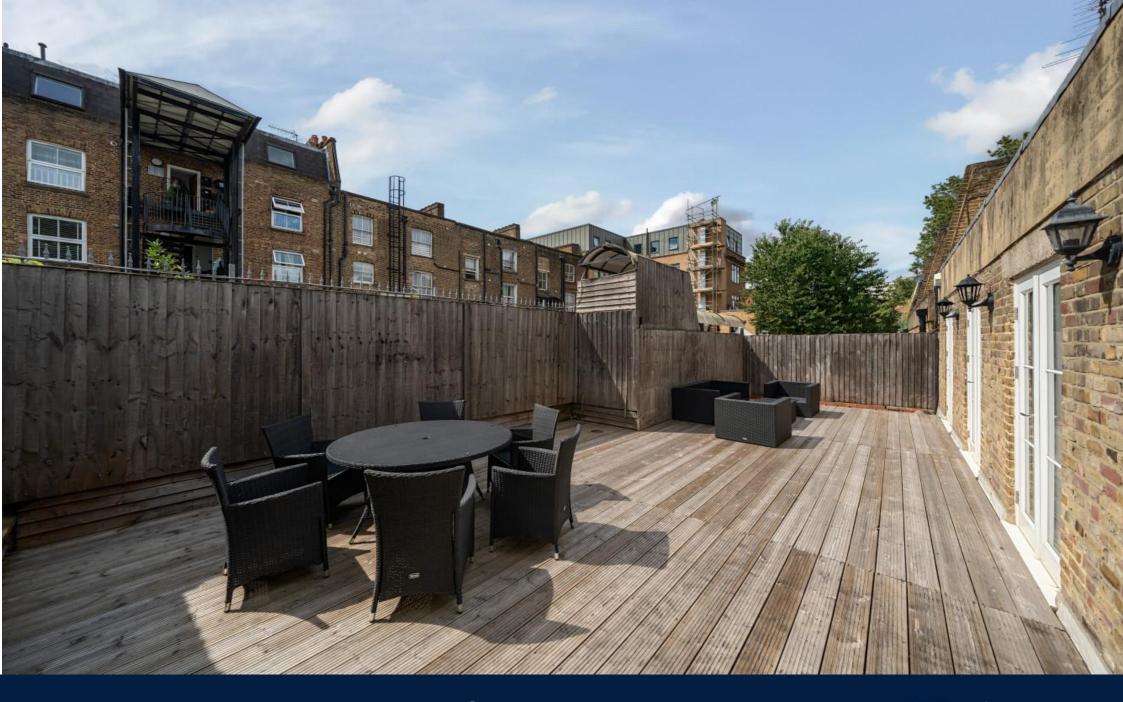

Offers in Excess of: £1,100,000

4 Bedroom (s)

4 Bathroom (s) Leasehold

Located in a private gated mews is this stunning 4 bedroom, 4 bathroom period terraced house. This bright and spacious welcoming home comprising 1,531sqft / 142.2sqm over three floors provides flexible accommodation together with a 39ft/11m south facing roof terrace.

### **Property Features:**

- 1531sqft / 142.2sqm
- 4 Bedrooms
- 4 Bathrooms
- 39ft/11m South Facing Roof Terrace
- Period Terraced House
- Privated Gated Mews
- Air-conditioned
- Chain-free
- Excellent Location