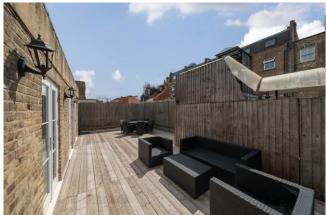

Offers in Excess of: £1,100,000

4 Bedroom (s)

4 Bathroom (s) Leasehold

Located in a private gated mews is this stunning 4 bedroom, 4 bathroom period terraced house. This bright and spacious welcoming home comprising 1,531sqft / 142.2sqm over three floors provides flexible accommodation together with a 39ft/11m south facing roof terrace.

### **Property Features:**

- 1531sqft / 142.2sqm
- 4 Bedrooms
- 4 Bathrooms
- 39ft/11m South Facing Roof Terrace
- Period Terraced House
- Privated Gated Mews
- Air-conditioned
- Chain-free
- Excellent Location