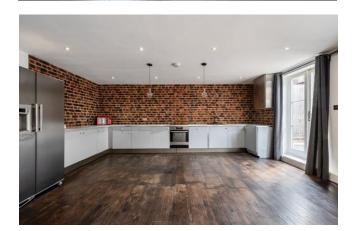

Offers in Excess of: £1,100,000

4 Bedroom (s)

4 Bathroom (s) Leasehold

Located in a private gated mews is this stunning 4 bedroom, 4 bathroom period terraced house. This bright and spacious welcoming home comprising 1,531sqft / 142.2sqm over three floors provides flexible accommodation together with a 39ft/11m south facing roof terrace.

### **Property Features:**

- 1531sqft / 142.2sqm
- 4 Bedrooms
- 4 Bathrooms
- 39ft/11m South Facing Roof Terrace
- Period Terraced House
- Privated Gated Mews
- Air-conditioned
- Chain-free
- Excellent Location