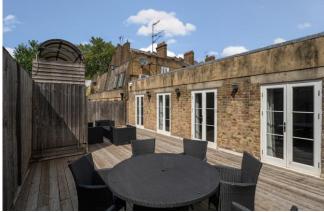

Offers in Excess of: £1,100,000

4 Bedroom (s)

4 Bathroom (s) Leasehold

Located in a private gated mews is this stunning 4 bedroom, 4 bathroom period terraced house. This bright and spacious welcoming home comprising 1,531sqft / 142.2sqm over three floors provides flexible accommodation together with a 39ft/11m south facing roof terrace.

### **Property Features:**

- 1531sqft / 142.2sqm
- 4 Bedrooms
- 4 Bathrooms
- 39ft/11m South Facing Roof Terrace
- Period Terraced House
- Privated Gated Mews
- Air-conditioned
- Chain-free
- Excellent Location