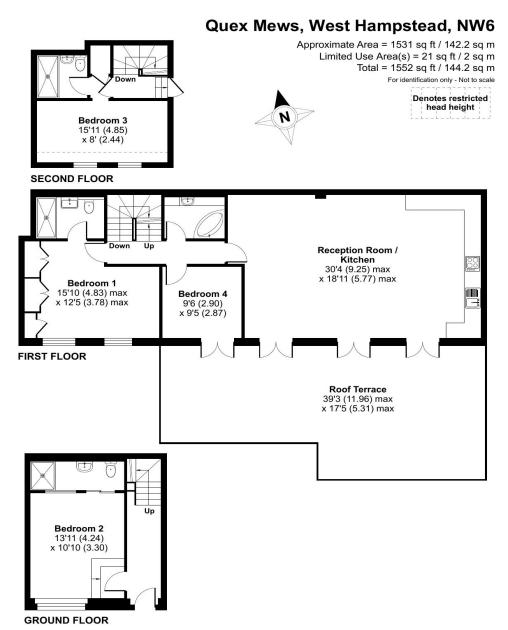

Offers in Excess of: £1,100,000

4 Bedroom (s)

4 Bathroom (s) Leasehold

Located in a private gated mews is this stunning 4 bedroom, 4 bathroom period terraced house. This bright and spacious welcoming home comprising 1,531sqft / 142.2sqm over three floors provides flexible accommodation together with a 39ft/11m south facing roof terrace.

### **Property Features:**

- 1531sqft / 142.2sqm
- 4 Bedrooms
- 4 Bathrooms
- 39ft/11m South Facing Roof Terrace
- Period Terraced House
- Privated Gated Mews
- Air-conditioned
- Chain-free
- Excellent Location