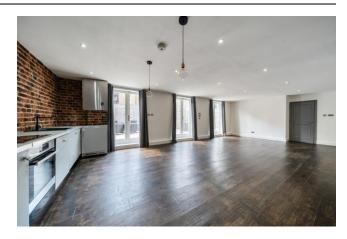

Offers in Excess of: £1,100,000

4 Bedroom (s)

4 Bathroom (s) Leasehold

Located in a private gated mews is this stunning 4 bedroom, 4 bathroom period terraced house. This bright and spacious welcoming home comprising 1,531sqft / 142.2sqm over three floors provides flexible accommodation together with a 39ft/11m south facing roof terrace.

Presented in very good condition with a high specification finish, this wonderful house is being sold chain-free.

Conveniently located in close proximity to the excellent amenities of both Kilburn High Road and West End Lane with their superb range of transport options, an early viewing is highly recommended.

### **Property Features:**

- 1531sqft / 142.2sqm
- 4 Bedrooms
- 4 Bathrooms
- 39ft/11m South Facing Roof Terrace
- Period Terraced House
- Privated Gated Mews
- Air-conditioned
- Chain-free
- Excellent Location