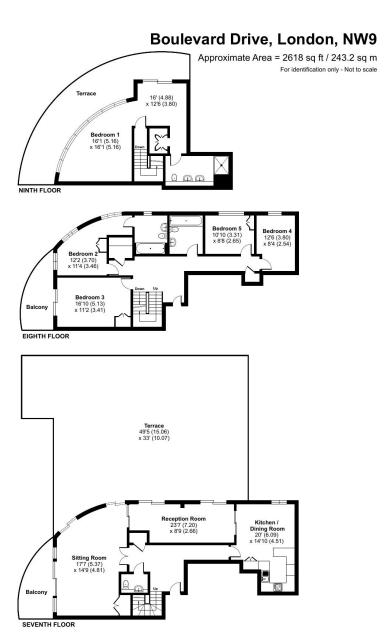

Asking Price: £950,000

**■** 5 Bedroom (s)

∃ 3 Bathroom (s) Leasehold

RFF#: BFA250131

In need of modernisation is this exceptional penthouse split across three floors and spanning an impressive 2618 square feet (approx.). The property offers a large roof terrace, two parking bays and no onward selling chain.

### **Property Features:**

- In Need Of Modernisation
- Five Bedroom Triplex Penthouse
- Three Bathrooms
- Circa. 2618 Square Feet
- Ample Outdoor Space
- Two Secure Parking Spaces Included
- 24 Hour Estate Management
- Residents Gym, Swimming Pool & Spa