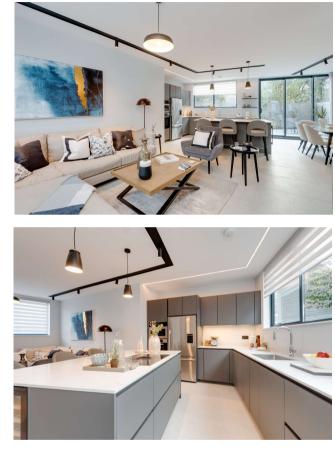

#### 5 Bedroom (s) 🛁 3 Bathroom (s) O- Freehold

A stunning architecturally designed five bedroom new build home with off street parking for one-two cars and a south facing rear garden. The house has been designed by award winning architects XUL and this superb home has been finished to a meticulous standard offering 2,006 sq ft of bright and contemporary accommodation over three floors. Comprising an entrance hall, open plan reception room/dining room and a stylish Braverman fitted kitchen with Miele appliances. The house features a superb principal bedroom suite with dressing room and bathroom. There are four further bedrooms (one with en-suite shower room), a family bathroom, utility room, guest cloakroom and a south facing rear patio garden in addition to a west facing side garden. Further benefits include solar panels, underfloor heating to the ground floor and bathrooms, air conditioning in the top floor, Neatsmith fitted wardrobes to all the bedrooms, and an electric car charging point and a level access lift to the front. There is also a ten year new build warranty.

## **Property Features:**

- 5 Bedrooms
- New Build
- Family Bathroom
- En-Suite Bathroom
- En-Suite Shower Room
- Guest WC
- Reception Room
- Luxury fitted Kitchen
- Patio
- Garden
- Driveway