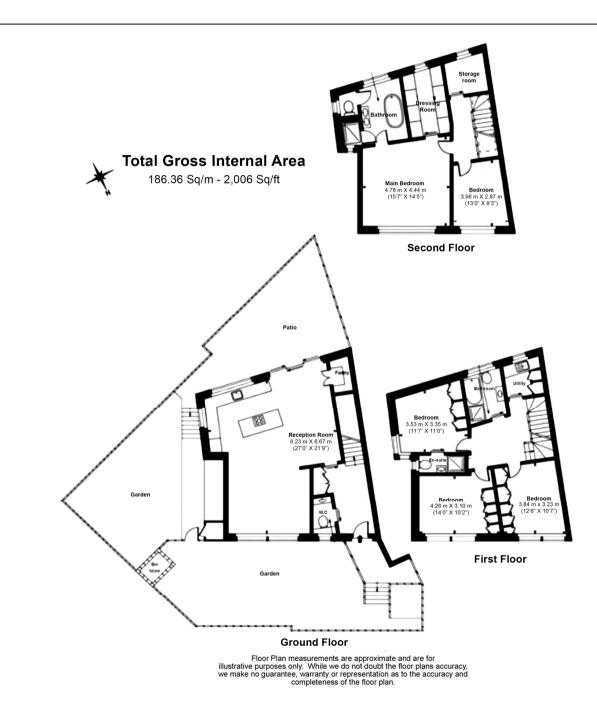

#### 5 Bedroom (s) 🛁 3 Bathroom (s) O- Freehold

A stunning architecturally designed five bedroom new build home with off street parking for one-two cars and a south facing rear garden. The house has been designed by award winning architects XUL and this superb home has been finished to a meticulous standard offering 2,006 sq ft of bright and contemporary accommodation over three floors. Comprising an entrance hall, open plan reception room/dining room and a stylish Braverman fitted kitchen with Miele appliances. The house features a superb principal bedroom suite with dressing room and bathroom. There are four further bedrooms (one with en-suite shower room), a family bathroom, utility room, guest cloakroom and a south facing rear patio garden in addition to a west facing side garden. Further benefits include solar panels, underfloor heating to the ground floor and bathrooms, air conditioning in the top floor, Neatsmith fitted wardrobes to all the bedrooms, and an electric car charging point and a level access lift to the front. There is also a ten year new build warranty.

## **Property Features:**

- 5 Bedrooms
- New Build
- Family Bathroom
- En-Suite Bathroom
- En-Suite Shower Room
- Guest WC
- Reception Room
- Luxury fitted Kitchen
- Patio
- Garden
- Driveway