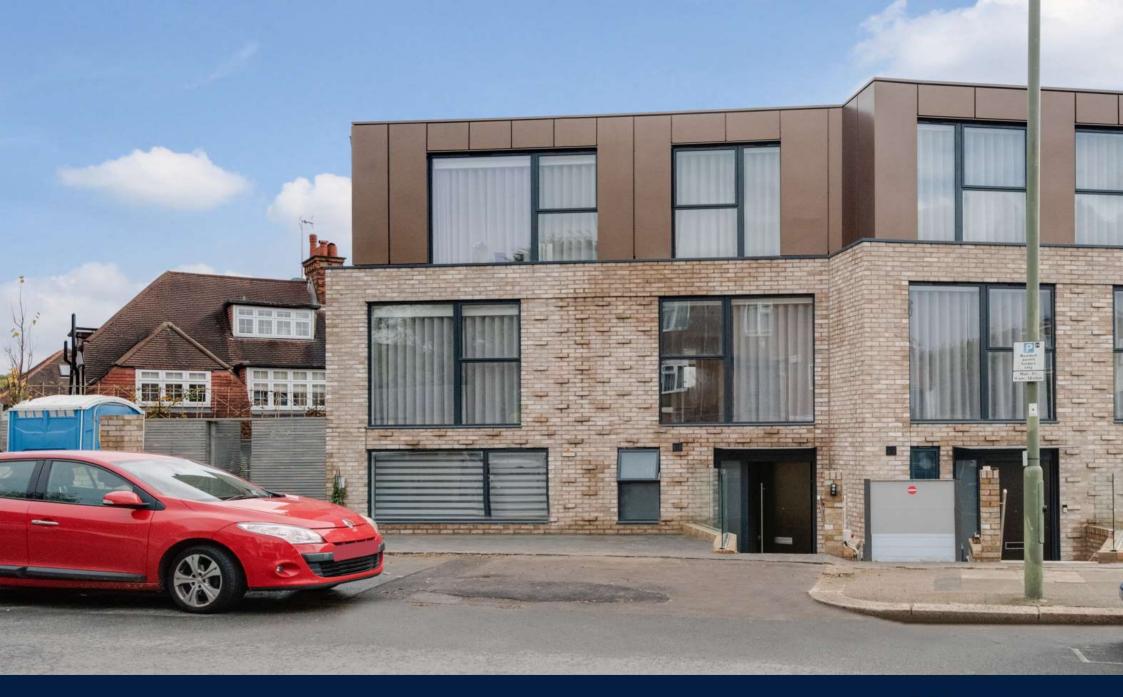

The Vale, Golders Green, NW11

& Benham Reeves

Offers in excess of: £1,800,000

#### 5 Bedroom (s) 🛁 3 Bathroom (s) O- Freehold

A stunning architecturally designed five bedroom new build home with off street parking for one-two cars and a south facing rear garden. The house has been designed by award winning architects XUL and this superb home has been finished to a meticulous standard offering 2,006 sq ft of bright and contemporary accommodation over three floors. Comprising an entrance hall, open plan reception room/dining room and a stylish Braverman fitted kitchen with Miele appliances. The house features a superb principal bedroom suite with dressing room and bathroom. There are four further bedrooms (one with en-suite shower room), a family bathroom, utility room, guest cloakroom and a south facing rear patio garden in addition to a west facing side garden. Further benefits include solar panels, underfloor heating to the ground floor and bathrooms, air conditioning in the top floor, Neatsmith fitted wardrobes to all the bedrooms, and an electric car charging point and a level access lift to the front. There is also a ten year new build warranty.

Located 0.3 miles from Golders Green underground station (Northern line Zone 3) as well as the many shops, cafes and restaurants.