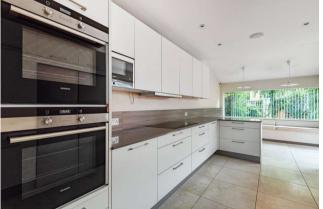

The house is arranged over three floors and offers bright, well planned accommodation throughout. The ground floor has 3 inter-communicating reception rooms, a fitted kitchen, a downstairs toilet and a utility room. The first floor has a principal bedroom with dressing room and en-suite bathroom, second bedroom and bathroom. The top floor has three further bedrooms and a shower room. The house has a 38' south-east facing garden and off-streetparking for 2 cars.

# **Property Features:**

- 5 Double Bedrooms
- 2 Bathrooms
- Shower Room
- 3 Reception Rooms
- Utility Room
- Cloakroom
- South-East Facing Garden
- Off Street Parking