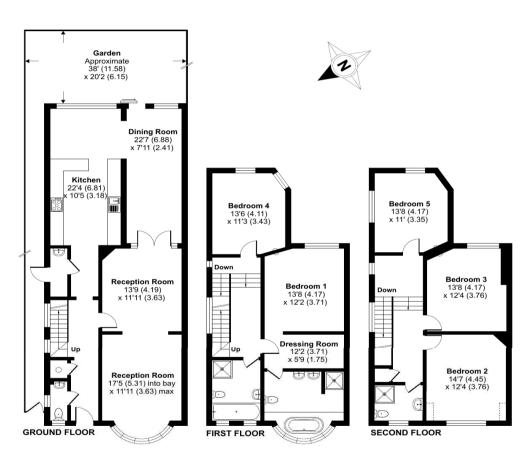

#### North End Road, London, NW11

Approximate Area = 2446 sq ft / 227 sq m
Limited Used Area (s)= 6 sq ft / 1 sq m
Total = 2452 sq ft / 228 sq m
For identification only - Not to scale

Denotes restricted head height

The house is arranged over three floors and offers bright, well planned accommodation throughout. The ground floor has 3 inter-communicating reception rooms, a fitted kitchen, a downstairs toilet and a utility room. The first floor has a principal bedroom with dressing room and en-suite bathroom, second bedroom and bathroom. The top floor has three further bedrooms and a shower room. The house has a 38' south-east facing garden and off-streetparking for 2 cars.

# **Property Features:**

- 5 Double Bedrooms
- 2 Bathrooms
- Shower Room
- 3 Reception Rooms
- Utility Room
- Cloakroom
- South-East Facing Garden
- Off Street Parking