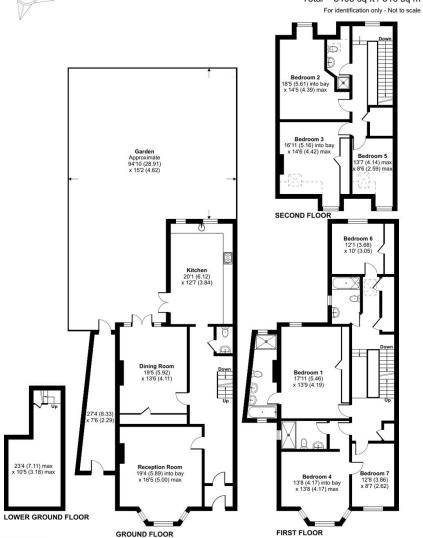

Guide Price: £3,250,000

7 Bedroom (s)

4 Bathroom (s) Freehold

A stunning 7 bedroom semi-detached Victorian family home that sits in an elevated position behind an extremely well-kept, established front garden. This generously proportioned and elegant house comprises of a grand hallway leading to an impressive staircase that creates a real sense of grandeur. The imposing reception rooms are bright and with the great ceiling heights and period features make the rooms feel extremely large. There is a fully fitted kitchen/breakfast room which has direct access to a large, secluded patio area which leads to a mature garden.

The upper floors boast an impressive principal bedroom with en-suite bathroom. There are a further 6 bedrooms, one of which has an en-suite shower room with a further family bathroom, shower room and a utility cupboard.

### **Property Features:**

- Reception Room
- Dining Room
- Kitchen/Breakfast Room
- Guest WC
- Basement
- Principal Bedroom with Ensuite Bathroom
- Bedroom with Ensuite Shower Room
- 5 Further Bedrooms
- Family Bathroom
- Shower Room
- Front Garden
- Rear Garden