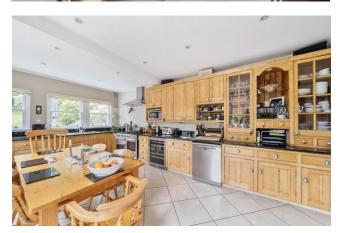

Guide Price: £3,250,000

7 Bedroom (s)

4 Bathroom (s) Freehold

A stunning 7 bedroom semi-detached Victorian family home that sits in an elevated position behind an extremely well-kept, established front garden. This generously proportioned and elegant house comprises of a grand hallway leading to an impressive staircase that creates a real sense of grandeur. The imposing reception rooms are bright and with the great ceiling heights and period features make the rooms feel extremely large. There is a fully fitted kitchen/breakfast room which has direct access to a large, secluded patio area which leads to a mature garden.

### **Property Features:**

- Reception Room
- Dining Room
- Kitchen/Breakfast Room
- Guest WC
- Basement
- Principal Bedroom with Ensuite Bathroom
- Bedroom with Ensuite Shower Room
- 5 Further Bedrooms
- Family Bathroom
- Shower Room
- Front Garden
- Rear Garden