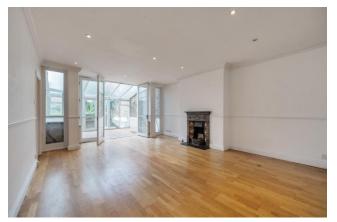

**Priory Road, West Hampstead, NW6** Asking Price: £3,300,000

8 Bedroom (s) 🛁 4 Bathroom (s) O- Freehold

A substantial semi-detached Victorian house currently arranged as two separate units, which could be reinstated into a single family dwelling (subject to the necessary consents). The house offers generous room sizes throughout and features a superb private 70' west facing garden and an additional roof terrace.

## **Property Features:**

- 8 Bedrooms
- 4 Reception Rooms
- 4 Bathrooms
- 2 Fitted Kitchens
- Private 70' West Facing Garden
- Roof Terrace
- Residents' Parking Zone
- Chain Free

|                        |             |           |   | Curr | rent | Potentia |
|------------------------|-------------|-----------|---|------|------|----------|
| Very energy efficient  | lower runr  | ning cost | s |      |      |          |
| (92+) <b>A</b>         |             |           |   |      |      |          |
| (81-91) <b>B</b>       |             |           |   |      |      |          |
| (69-80)                | C           |           |   |      |      | 71       |
| (55-68)                | D           |           |   |      | 0    |          |
| (39-54)                |             | Ξ         |   |      |      |          |
| (21-38)                |             |           | 3 |      |      |          |
| (1-20)                 |             |           | G |      |      |          |
| Not energy efficient - | higher runn | ing cost  | 5 |      |      |          |