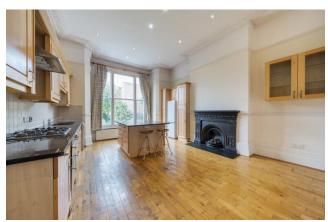

**Priory Road, West Hampstead, NW6** Asking Price: £3,300,000

8 Bedroom (s) 🛁 4 Bathroom (s) O- Freehold

A substantial semi-detached Victorian house currently arranged as two separate units, which could be reinstated into a single family dwelling (subject to the necessary consents). The house offers generous room sizes throughout and features a superb private 70' west facing garden and an additional roof terrace.

## **Property Features:**

- 8 Bedrooms
- 4 Reception Rooms
- 4 Bathrooms
- 2 Fitted Kitchens
- Private 70' West Facing Garden
- Roof Terrace
- Residents' Parking Zone
- Chain Free

|                        |             |           |   | Curr | rent | Potentia |
|------------------------|-------------|-----------|---|------|------|----------|
| Very energy efficient  | lower runr  | ning cost | s |      |      |          |
| (92+) <b>A</b>         |             |           |   |      |      |          |
| (81-91) <b>B</b>       |             |           |   |      |      |          |
| (69-80)                | C           |           |   |      |      | 71       |
| (55-68)                | D           |           |   |      | 0    |          |
| (39-54)                |             | Ξ         |   |      |      |          |
| (21-38)                |             |           | 3 |      |      |          |
| (1-20)                 |             |           | G |      |      |          |
| Not energy efficient - | higher runn | ing cost  | 5 |      |      |          |