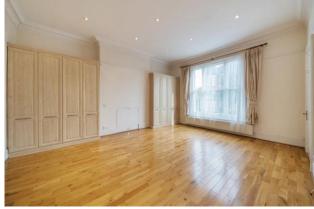

**Priory Road, West Hampstead, NW6** Asking Price: £3,300,000

8 Bedroom (s) 🛁 4 Bathroom (s) O- Freehold

A substantial semi-detached Victorian house currently arranged as two separate units, which could be reinstated into a single family dwelling (subject to the necessary consents). The house offers generous room sizes throughout and features a superb private 70' west facing garden and an additional roof terrace.

## **Property Features:**

- 8 Bedrooms
- 4 Reception Rooms
- 4 Bathrooms
- 2 Fitted Kitchens
- Private 70' West Facing Garden
- Roof Terrace
- Residents' Parking Zone
- Chain Free

|                        |             |           |   | Curr | rent | Potentia |
|------------------------|-------------|-----------|---|------|------|----------|
| Very energy efficient  | lower runr  | ning cost | s |      |      |          |
| (92+) <b>A</b>         |             |           |   |      |      |          |
| (81-91) <b>B</b>       |             |           |   |      |      |          |
| (69-80)                | C           |           |   |      |      | 71       |
| (55-68)                | D           |           |   |      | 0    |          |
| (39-54)                |             | Ξ         |   |      |      |          |
| (21-38)                |             |           | 3 |      |      |          |
| (1-20)                 |             |           | G |      |      |          |
| Not energy efficient - | higher runn | ing cost  | 5 |      |      |          |