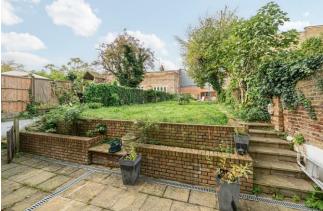

**Priory Road, West Hampstead, NW6** Asking Price: £3,300,000

8 Bedroom (s) 🛁 4 Bathroom (s) O- Freehold

A substantial semi-detached Victorian house currently arranged as two separate units, which could be reinstated into a single family dwelling (subject to the necessary consents). The house offers generous room sizes throughout and features a superb private 70' west facing garden and an additional roof terrace.

## **Property Features:**

- 8 Bedrooms
- 4 Reception Rooms
- 4 Bathrooms
- 2 Fitted Kitchens
- Private 70' West Facing Garden
- Roof Terrace
- Residents' Parking Zone
- Chain Free

|                        |             |           |   | Curr | rent | Potentia |
|------------------------|-------------|-----------|---|------|------|----------|
| Very energy efficient  | lower runr  | ning cost | s |      |      |          |
| (92+) <b>A</b>         |             |           |   |      |      |          |
| (81-91) <b>B</b>       |             |           |   |      |      |          |
| (69-80)                | C           |           |   |      |      | 71       |
| (55-68)                | D           |           |   |      | 0    |          |
| (39-54)                |             | Ξ         |   |      |      |          |
| (21-38)                |             |           | 3 |      |      |          |
| (1-20)                 |             |           | G |      |      |          |
| Not energy efficient - | higher runn | ing cost  | 5 |      |      |          |