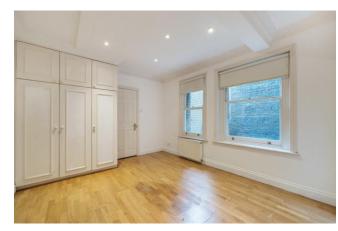

**Priory Road, West Hampstead, NW6** Asking Price: £3,300,000

8 Bedroom (s) 🛁 4 Bathroom (s) O- Freehold

A substantial semi-detached Victorian house currently arranged as two separate units, which could be reinstated into a single family dwelling (subject to the necessary consents). The house offers generous room sizes throughout and features a superb private 70' west facing garden and an additional roof terrace.

## **Property Features:**

- 8 Bedrooms
- 4 Reception Rooms
- 4 Bathrooms
- 2 Fitted Kitchens
- Private 70' West Facing Garden
- Roof Terrace
- Residents' Parking Zone
- Chain Free

|                        |             |           |   | Curr | rent | Potentia |
|------------------------|-------------|-----------|---|------|------|----------|
| Very energy efficient  | lower runr  | ning cost | s |      |      |          |
| (92+) <b>A</b>         |             |           |   |      |      |          |
| (81-91) <b>B</b>       |             |           |   |      |      |          |
| (69-80)                | C           |           |   |      |      | 71       |
| (55-68)                | D           |           |   |      | 0    |          |
| (39-54)                |             | Ξ         |   |      |      |          |
| (21-38)                |             |           | 3 |      |      |          |
| (1-20)                 |             |           | G |      |      |          |
| Not energy efficient - | higher runn | ing cost  | 5 |      |      |          |