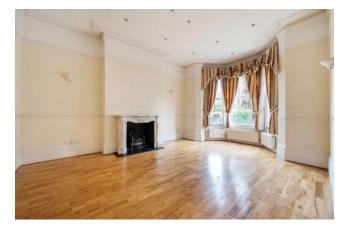

**Priory Road, West Hampstead, NW6** Asking Price: £3,300,000

8 Bedroom (s) 🛁 4 Bathroom (s) O- Freehold

A substantial semi-detached Victorian house currently arranged as two separate units, which could be reinstated into a single family dwelling (subject to the necessary consents). The house offers generous room sizes throughout and features a superb private 70' west facing garden and an additional roof terrace.

## **Property Features:**

- 8 Bedrooms
- 4 Reception Rooms
- 4 Bathrooms
- 2 Fitted Kitchens
- Private 70' West Facing Garden
- Roof Terrace
- Residents' Parking Zone
- Chain Free

|                        |             |           |   | Curr | rent | Potentia |
|------------------------|-------------|-----------|---|------|------|----------|
| Very energy efficient  | lower runr  | ning cost | s |      |      |          |
| (92+) <b>A</b>         |             |           |   |      |      |          |
| (81-91) <b>B</b>       |             |           |   |      |      |          |
| (69-80)                | C           |           |   |      |      | 71       |
| (55-68)                | D           |           |   |      | 0    |          |
| (39-54)                |             | Ξ         |   |      |      |          |
| (21-38)                |             |           | 3 |      |      |          |
| (1-20)                 |             |           | G |      |      |          |
| Not energy efficient - | higher runn | ing cost  | 5 |      |      |          |