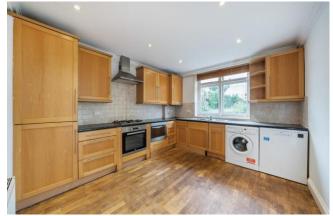

**Priory Road, West Hampstead, NW6** Asking Price: £3,300,000

8 Bedroom (s) 🛁 4 Bathroom (s) O- Freehold

A substantial semi-detached Victorian house currently arranged as two separate units, which could be reinstated into a single family dwelling (subject to the necessary consents). The house offers generous room sizes throughout and features a superb private 70' west facing garden and an additional roof terrace.

## **Property Features:**

- 8 Bedrooms
- 4 Reception Rooms
- 4 Bathrooms
- 2 Fitted Kitchens
- Private 70' West Facing Garden
- Roof Terrace
- Residents' Parking Zone
- Chain Free

|                        |             |           |   | Curr | rent | Potentia |
|------------------------|-------------|-----------|---|------|------|----------|
| Very energy efficient  | lower runr  | ning cost | s |      |      |          |
| (92+) <b>A</b>         |             |           |   |      |      |          |
| (81-91) <b>B</b>       |             |           |   |      |      |          |
| (69-80)                | C           |           |   |      |      | 71       |
| (55-68)                | D           |           |   |      | 0    |          |
| (39-54)                |             | Ξ         |   |      |      |          |
| (21-38)                |             |           | 3 |      |      |          |
| (1-20)                 |             |           | G |      |      |          |
| Not energy efficient - | higher runn | ing cost  | 5 |      |      |          |