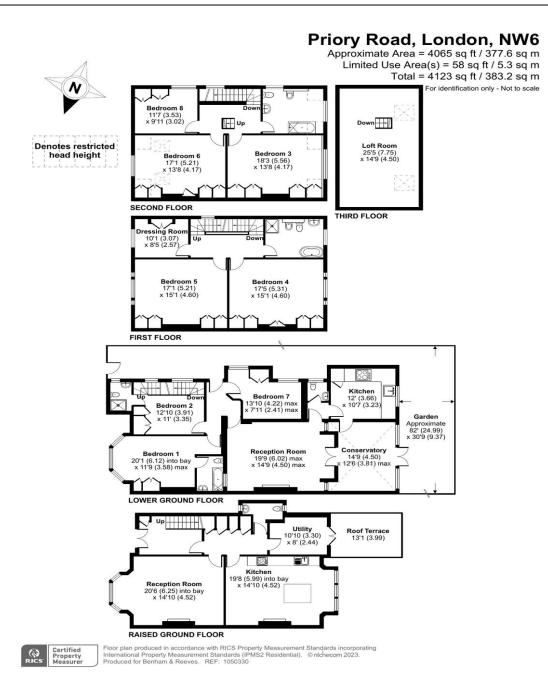

**Priory Road, West Hampstead, NW6** Asking Price: £3,300,000

8 Bedroom (s) 🛁 4 Bathroom (s) O- Freehold

A substantial semi-detached Victorian house currently arranged as two separate units, which could be reinstated into a single family dwelling (subject to the necessary consents). The house offers generous room sizes throughout and features a superb private 70' west facing garden and an additional roof terrace.

## **Property Features:**

- 8 Bedrooms
- 4 Reception Rooms
- 4 Bathrooms
- 2 Fitted Kitchens
- Private 70' West Facing Garden
- Roof Terrace
- Residents' Parking Zone
- Chain Free

|                        |             |           |   | Curr | rent | Potentia |
|------------------------|-------------|-----------|---|------|------|----------|
| Very energy efficient  | lower runr  | ning cost | s |      |      |          |
| (92+) <b>A</b>         |             |           |   |      |      |          |
| (81-91) <b>B</b>       |             |           |   |      |      |          |
| (69-80)                | C           |           |   |      |      | 71       |
| (55-68)                | D           |           |   |      | 0    |          |
| (39-54)                |             | Ξ         |   |      |      |          |
| (21-38)                |             |           | 3 |      |      |          |
| (1-20)                 |             |           | G |      |      |          |
| Not energy efficient - | higher runn | ing cost  | 5 |      |      |          |