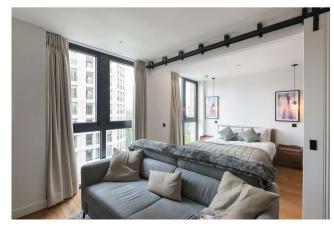

#### 1 Bedroom (s) 🛁 1 Bathroom (s) O- Leasehold

A stunning and beautifully presented Manhattan suite located on the sixth floor of one of West Wapping's most recently built developments, Emery Wharf.

This apartment spans an approximate 463 square feet of accommodation, has been finished to a high specification and benefits from an iconic view of the London skyline. The property comprises a light and airy living area with floor to ceiling windows which opens onto an openplan kitchen with integrated and fitted appliances. There is a great size divide for the sleeping area with plenty of storage space including storage room and a luxury fitted bathroom.