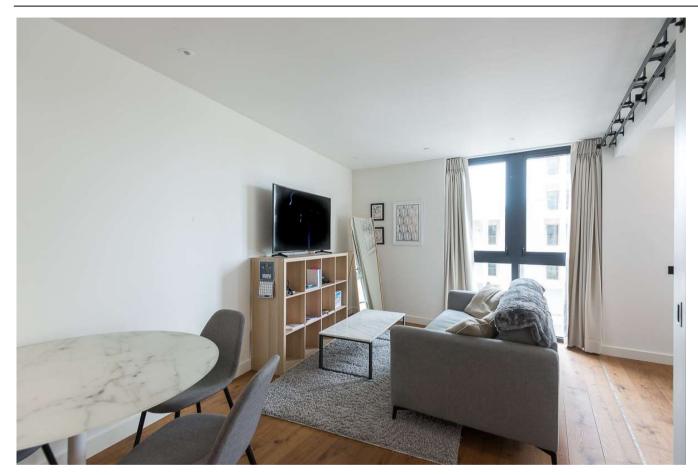

#### 1 Bedroom (s) 🛁 1 Bathroom (s) O- Leasehold

A stunning and beautifully presented Manhattan suite located on the sixth floor of one of West Wapping's most recently built developments, Emery Wharf.

This apartment spans an approximate 463 square feet of accommodation, has been finished to a high specification and benefits from an iconic view of the London skyline. The property comprises a light and airy living area with floor to ceiling windows which opens onto an openplan kitchen with integrated and fitted appliances. There is a great size divide for the sleeping area with plenty of storage space including storage room and a luxury fitted bathroom.

### **Property Features:**

- Manhattan Apartment
- One Bathroom
- Sixth Floor
- 463 Square Feet (Approx.)
- 24-Hour Concierge
- Lift Access
- Communal Gardens
- Residents Gym and Spa Facilities
- Virtual Golf Range
- Tower Gateway (DLR) and Wapping Overground