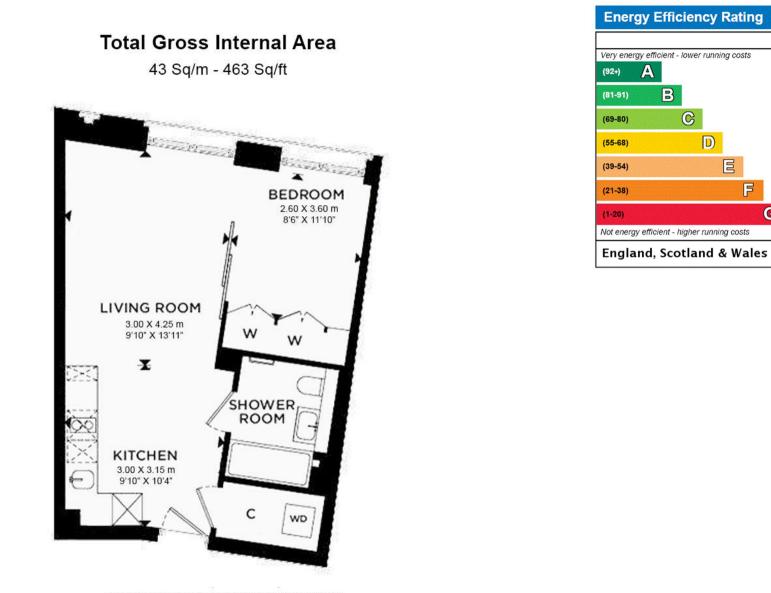

#### 1 Bedroom (s) 🛁 1 Bathroom (s) O- Leasehold

A stunning and beautifully presented Manhattan suite located on the sixth floor of one of West Wapping's most recently built developments, Emery Wharf.

This apartment spans an approximate 463 square feet of accommodation, has been finished to a high specification and benefits from an iconic view of the London skyline. The property comprises a light and airy living area with floor to ceiling windows which opens onto an openplan kitchen with integrated and fitted appliances. There is a great size divide for the sleeping area with plenty of storage space including storage room and a luxury fitted bathroom.

### **Property Features:**

- Manhattan Apartment
- One Bathroom
- Sixth Floor
- 463 Square Feet (Approx.)
- 24-Hour Concierge
- Lift Access
- Communal Gardens
- Residents Gym and Spa Facilities
- Virtual Golf Range
- Tower Gateway (DLR) and Wapping Overground

# Emery Way, Royal Mint, Wapping, E1W

Current Potential

85

 $\bigcirc$ 

85

EU Directive 2002/91/EC

D

E

F

G

Floor Plan measurements are approximate and are for illustrative purposes only. While we do not doubt the floor plans accuracy, we make no guarantee, warranty or representation as to the accuracy and completeness of the floor plan.