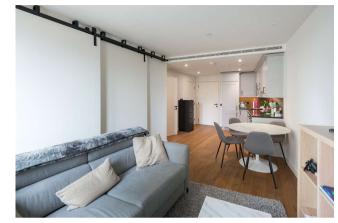

#### 1 Bedroom (s) 🛁 1 Bathroom (s) O- Leasehold

A stunning and beautifully presented Manhattan suite located on the sixth floor of one of West Wapping's most recently built developments, Emery Wharf.

This apartment spans an approximate 463 square feet of accommodation, has been finished to a high specification and benefits from an iconic view of the London skyline. The property comprises a light and airy living area with floor to ceiling windows which opens onto an openplan kitchen with integrated and fitted appliances. There is a great size divide for the sleeping area with plenty of storage space including storage room and a luxury fitted bathroom.