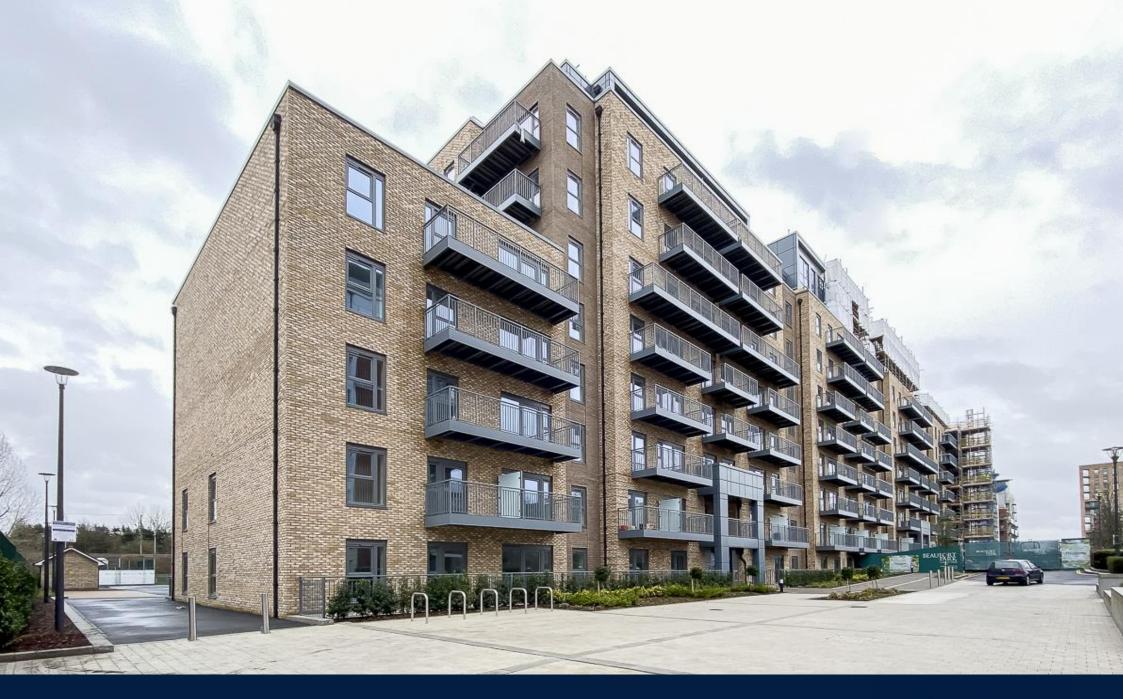

#### Ref# NIN220044

A stunning one-bedroom one-bathroom modern apartment situated on the second floor of Fairbank House in the highly sought-after Beaufort Park development in Colindale. The apartment spans a generous 551 square feet (approx.) and is abundant in light, with direct access to a large private terrace with courtyard views and is within 15 minutes' travel to Central London.

Further benefits within the development include 24 hour estate management, on site restaurants and cafes, medical centre, residents' gym, with swimming pool, spa, and Jacuzzi. Brent Cross shopping centre is a short journey away and has an excellent selection of retail shops and eateries. Colindale Underground Station is just a short walk away, offering Northern Line Services into Central London, The City and King's Cross St. Pancras for international transfers. This service also provides night tube.

### **Property Features:**

- Modern and Luxurious Finish
- One Bathroom
- One Bedroom
- 2nd Floor
- 551 Square Feet (Approx.)
- Open Plan Living/Kitchen Area
- Extra Storage Space
- Large Private Terrace
- Residents Only Gym and Spa
- 24-Hour Estate Management
- Colindale Underground Station (Zone 4)