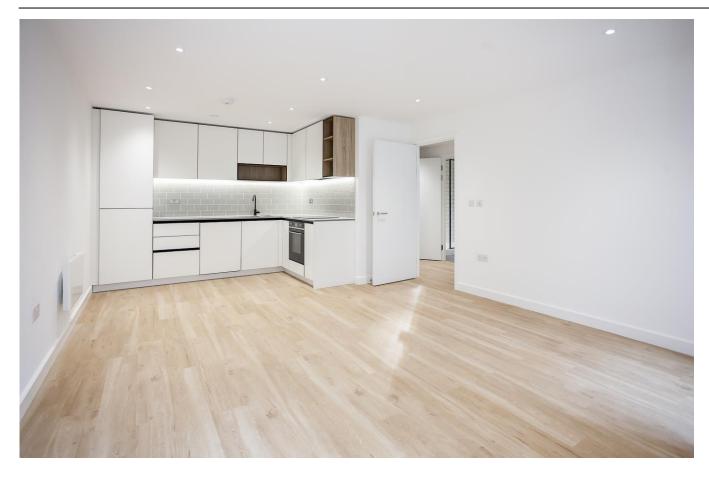

#### Ref# NIN220044

A stunning one-bedroom one-bathroom modern apartment situated on the second floor of Fairbank House in the highly sought-after Beaufort Park development in Colindale. The apartment spans a generous 551 square feet (approx.) and is abundant in light, with direct access to a large private terrace with courtyard views and is within 15 minutes' travel to Central London.

### **Property Features:**

- Modern and Luxurious Finish
- One Bathroom
- One Bedroom
- 2nd Floor
- 551 Square Feet (Approx.)
- Open Plan Living/Kitchen Area
- Extra Storage Space
- Large Private Terrace
- Residents Only Gym and Spa
- 24-Hour Estate Management
- Colindale Underground Station (Zone 4)