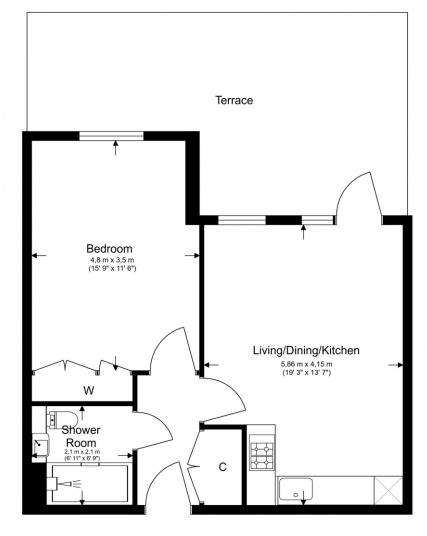

#### Ref# NIN220044

A stunning one-bedroom one-bathroom modern apartment situated on the second floor of Fairbank House in the highly sought-after Beaufort Park development in Colindale. The apartment spans a generous 551 square feet (approx.) and is abundant in light, with direct access to a large private terrace with courtyard views and is within 15 minutes' travel to Central London.

### **Property Features:**

- Modern and Luxurious Finish
- One Bathroom
- One Bedroom
- 2nd Floor
- 551 Square Feet (Approx.)
- Open Plan Living/Kitchen Area
- Extra Storage Space
- Large Private Terrace
- Residents Only Gym and Spa
- 24-Hour Estate Management
- Colindale Underground Station (Zone 4)

Total Gross Internal Area 51.2 Sq/m - 551 Sq/ft