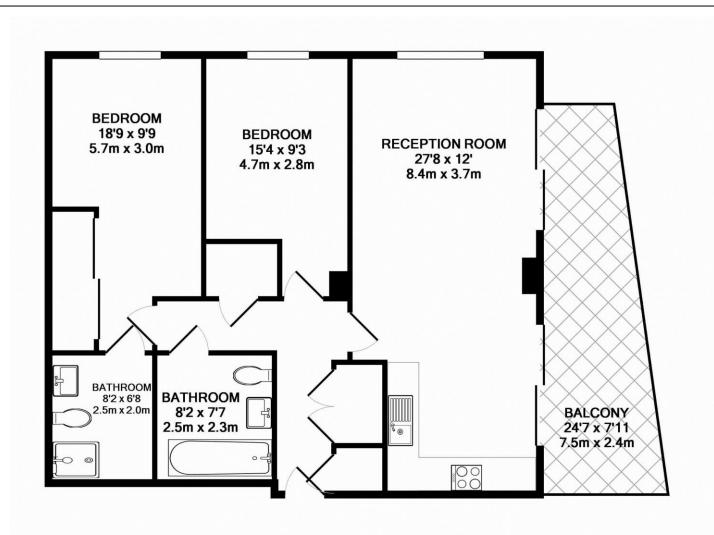

#### SW8 - 5TH FLOOR TOTAL APPROX. FLOOR AREA 843 SQ.FT. (78.3 SQ.M.)

Whilst every attempt has been made to ensure the accuracy of the floor plan contained here, measurements of doors, windows, rooms and any other items are approximate and no responsibility is taken for any error, omission, or mis-statement. This plan is for illustrative purposes only and should be used as such by any prospective purchaser. The services, systems and appliances shown have not been tested and no guarantee as to their operability or efficiency can be given

Made with Metropix ©2016