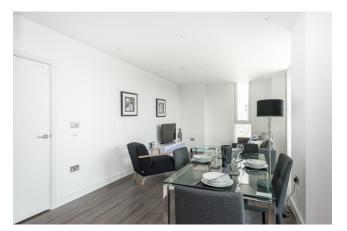

Asking Price: £850,000

2 Bedroom (s)

∠ 2 Bathroom (s) Leasehold

This spacious two bedroom apartment is situated on the fifth floor of Pinto Tower, part of the Nine Elms Point development. The property spans a generous 843 sq. ft. and comprises; a large open plan living room opening on to a private balcony affording views over South West London. The kitchen is fully fitted with dishwasher, microwave, fridge/freezer and wine cooler. The principal bedroom features an en-suite bathroom and good storage. There is a second double bedroom served by a full family-sized bathroom.

### **Property Features:**

- 2 Bedrooms
- 2 Bathrooms
- 843 Square Feet (Approx.)
- Fifth Floor
- Fully Fitted Kitchen
- Modern
- 24 Hour Concierge
- Residents Gym, Screening Room and Dining Room
- Communal Roof Terrace
- Nine Elms and Vauxhall Underground Stations (Zone 1)