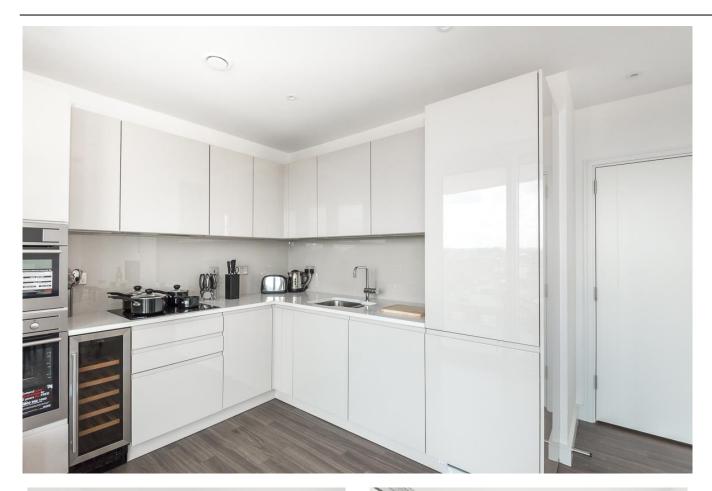

Asking Price: £850,000

2 Bedroom (s)

∠ 2 Bathroom (s) Leasehold

This spacious two bedroom apartment is situated on the fifth floor of Pinto Tower, part of the Nine Elms Point development. The property spans a generous 843 sq. ft. and comprises; a large open plan living room opening on to a private balcony affording views over South West London. The kitchen is fully fitted with dishwasher, microwave, fridge/freezer and wine cooler. The principal bedroom features an en-suite bathroom and good storage. There is a second double bedroom served by a full family-sized bathroom.