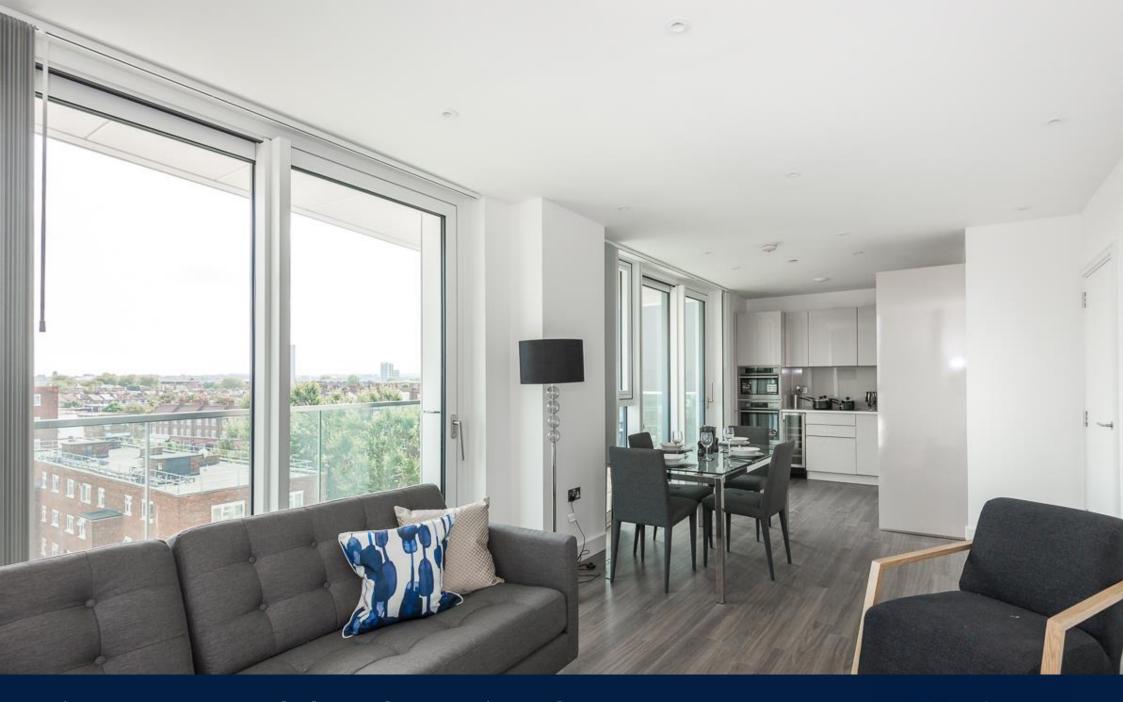

Asking Price: £850,000

2 Bedroom (s)

∠ 2 Bathroom (s) Leasehold

This spacious two bedroom apartment is situated on the fifth floor of Pinto Tower, part of the Nine Elms Point development. The property spans a generous 843 sq. ft. and comprises; a large open plan living room opening on to a private balcony affording views over South West London. The kitchen is fully fitted with dishwasher, microwave, fridge/freezer and wine cooler. The principal bedroom features an en-suite bathroom and good storage. There is a second double bedroom served by a full family-sized bathroom.

The development benefits from a 24-hour concierge service and a residents' gym, lounge, screening room, dining room and communal roof terrace.

Located a short walk from Nine Elms Underground Station and Vauxhall Underground National Rail Stations (Zone 1), this property is ideal for professionals working in Central London and the City.

### **Property Features:**

- 2 Bedrooms
- 2 Bathrooms
- 843 Square Feet (Approx.)
- Fifth Floor
- Fully Fitted Kitchen
- Modern
- 24 Hour Concierge
- Residents Gym, Screening Room and Dining Room
- Communal Roof Terrace
- Nine Elms and Vauxhall Underground Stations (Zone 1)