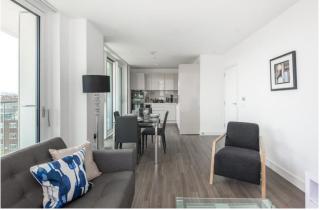

Asking Price: £850,000

2 Bedroom (s)

∠ 2 Bathroom (s) Leasehold

This spacious two bedroom apartment is situated on the fifth floor of Pinto Tower, part of the Nine Elms Point development. The property spans a generous 843 sq. ft. and comprises; a large open plan living room opening on to a private balcony affording views over South West London. The kitchen is fully fitted with dishwasher, microwave, fridge/freezer and wine cooler. The principal bedroom features an en-suite bathroom and good storage. There is a second double bedroom served by a full family-sized bathroom.