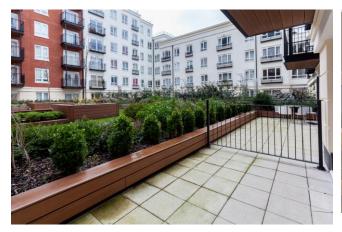

#### REF#: BEA190015

A contemporary second floor studio apartment with a large west facing terrace overlooking the beautifully landscaped gardens in North West London's most dynamic destination by St George. This stylish apartment spans 357 Square Feet (approx.) of bright and airy living space and boasts a custom designed kitchen with integrated appliances and three piece bathroom suite. This would make a great first time purchase or investment which is currently achieving a 6.6% Rental Yield.

### **Property Features:**

- Studio Apartment
- Large Private Terrace
- 357 Square Feet (Approx.)
- Second Floor
- 24 Hour Estate Management
- Residents Only Gym, Swimming Pool & Spa
- Colindale Station (Northern Line, Zone 4)
- Chain Free