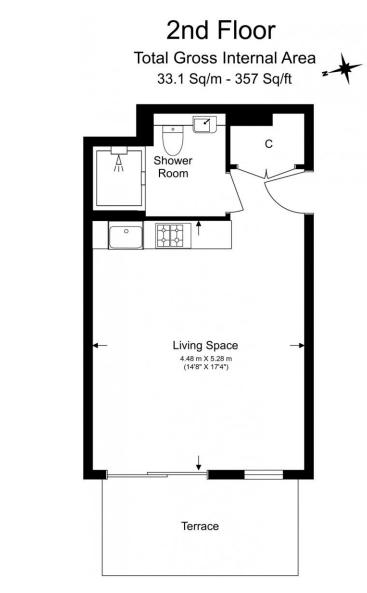

#### REF#: BEA190015

A contemporary second floor studio apartment with a large west facing terrace overlooking the beautifully landscaped gardens in North West London's most dynamic destination by St George. This stylish apartment spans 357 Square Feet (approx.) of bright and airy living space and boasts a custom designed kitchen with integrated appliances and three piece bathroom suite. This would make a great first time purchase or investment which is currently achieving a 6.6% Rental Yield.

### **Property Features:**

- Studio Apartment
- Large Private Terrace
- 357 Square Feet (Approx.)
- Second Floor
- 24 Hour Estate Management
- Residents Only Gym, Swimming Pool & Spa
- Colindale Station (Northern Line, Zone 4)
- Chain Free

Floor Plan measurements are approximate and are for illustrative purposes only. While we do not doubt the floor plans accuracy, we make no guarantee, warranty or representation as to the accuracy and completeness of the floor plan.