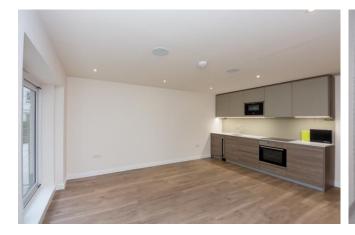

#### REF#: BEA190015

A contemporary second floor studio apartment with a large west facing terrace overlooking the beautifully landscaped gardens in North West London's most dynamic destination by St George. This stylish apartment spans 357 Square Feet (approx.) of bright and airy living space and boasts a custom designed kitchen with integrated appliances and three piece bathroom suite. This would make a great first time purchase or investment which is currently achieving a 6.6% Rental Yield.

### **Property Features:**

- Studio Apartment
- Large Private Terrace
- 357 Square Feet (Approx.)
- Second Floor
- 24 Hour Estate Management
- Residents Only Gym, Swimming Pool & Spa
- Colindale Station (Northern Line, Zone 4)
- Chain Free