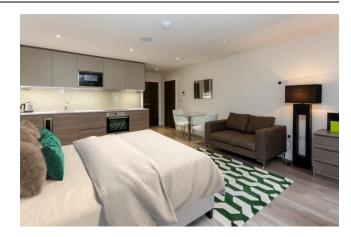

#### REF#: BEA190015

A contemporary second floor studio apartment with a large west facing terrace overlooking the beautifully landscaped gardens in North West London's most dynamic destination by St George. This stylish apartment spans 357 Square Feet (approx.) of bright and airy living space and boasts a custom designed kitchen with integrated appliances and three piece bathroom suite. This would make a great first time purchase or investment which is currently achieving a 6.6% Rental Yield.

### **Property Features:**

- Studio Apartment
- Large Private Terrace
- 357 Square Feet (Approx.)
- Second Floor
- 24 Hour Estate Management
- Residents Only Gym, Swimming Pool & Spa
- Colindale Station (Northern Line, Zone 4)
- Chain Free