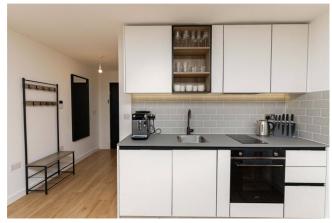

Price Reduced to: £280,000

**■** Studio

1 Bathroom (s) Leasehold

RFF#: BFA250057

\*\*Secure Gated Parking Space Included\*\* A stylish studio apartment situated on the first floor in the newly built Farrington House which is located in the highly sought after Beaufort Park development. This well presented apartment spans a comfortable 350 square feet (approx.) and boasts a custom designed kitchen with integrated Smeg appliances, large open planned living area with access to the private balcony facing East and overlooking East Drive. Further benefits include the stylish tiled 3 piece bathroom suite, Karndean wood effect flooring throughout and a utility cupboard with storage.

#### **Property Features:**

- Secure Gated Parking Space Included
- Stylish Studio Apartment
- 350 Square Feet (Approx.)
- First Floor
- West Facing Private Balcony
- 24Hour Onsite Estate Management
- Colindale Tube Station (Northern Line)
- Residents Only Gym, Swimming Pool & Spa Facilities