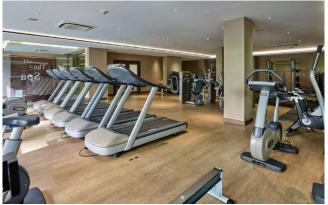

#### **Property Features:**

- Secure Gated Parking Space Included
- Stylish Studio Apartment
- 350 Square Feet (Approx.)
- First Floor
- West Facing Private Balcony
- 24Hour Onsite Estate Management
- Colindale Tube Station (Northern Line)
- Residents Only Gym, Swimming Pool & Spa Facilities