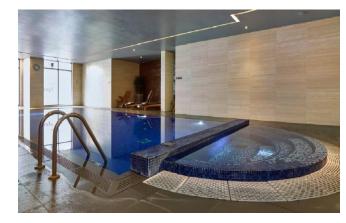

#### **Property Features:**

- Secure Gated Parking Space Included
- Stylish Studio Apartment
- 350 Square Feet (Approx.)
- First Floor
- West Facing Private Balcony
- 24Hour Onsite Estate Management
- Colindale Tube Station (Northern Line)
- Residents Only Gym, Swimming Pool & Spa Facilities