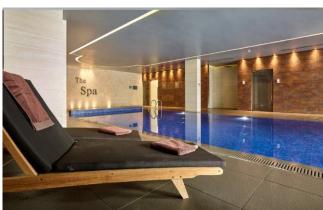

#### **Property Features:**

- Secure Gated Parking Space Included
- Stylish Studio Apartment
- 350 Square Feet (Approx.)
- First Floor
- West Facing Private Balcony
- 24Hour Onsite Estate Management
- Colindale Tube Station (Northern Line)
- Residents Only Gym, Swimming Pool & Spa Facilities