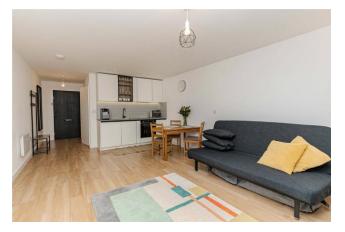

Price Reduced to: £280,000

**■** Studio

1 Bathroom (s) Leasehold

RFF#: BFA250057

\*\*Secure Gated Parking Space Included\*\* A stylish studio apartment situated on the first floor in the newly built Farrington House which is located in the highly sought after Beaufort Park development. This well presented apartment spans a comfortable 350 square feet (approx.) and boasts a custom designed kitchen with integrated Smeg appliances, large open planned living area with access to the private balcony facing East and overlooking East Drive. Further benefits include the stylish tiled 3 piece bathroom suite, Karndean wood effect flooring throughout and a utility cupboard with storage.

#### **Property Features:**

- Secure Gated Parking Space Included
- Stylish Studio Apartment
- 350 Square Feet (Approx.)
- First Floor
- West Facing Private Balcony
- 24Hour Onsite Estate Management
- Colindale Tube Station (Northern Line)
- Residents Only Gym, Swimming Pool & Spa Facilities