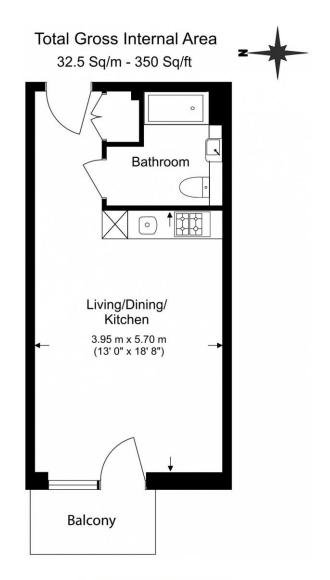

Price Reduced to: £280,000

**■** Studio

1 Bathroom (s) Leasehold

RFF#: BFA250057

\*\*Secure Gated Parking Space Included\*\* A stylish studio apartment situated on the first floor in the newly built Farrington House which is located in the highly sought after Beaufort Park development. This well presented apartment spans a comfortable 350 square feet (approx.) and boasts a custom designed kitchen with integrated Smeg appliances, large open planned living area with access to the private balcony facing East and overlooking East Drive. Further benefits include the stylish tiled 3 piece bathroom suite, Karndean wood effect flooring throughout and a utility cupboard with storage.

Benham Reeves

Floor Plan measurements are approximate and are for illustrative purposes only. While we do not doubt the floor plans accuracy, we make no guarantee, warranty or representation as to the accuracy and completeness of the floor plan.