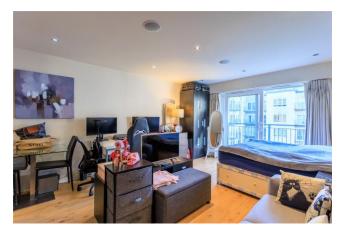

Price Reduced to: £210,000

**■** Studio

☐ 1 Bathroom (s) ☐ Leasehold

\*\*Chain Free\*\* Overlooking the beautifully landscaped gardens is this incredibly bright and spacious studio apartment. Situated on the fourth floor of this modern block the apartment spans across 296 square feet (approx.) and is well presented throughout. The property has a modern kitchen with fitted appliances and wooden flooring, 3 piece tiled shower suite and a private balcony.

### **Property Features:**

- Stylish Studio Apartment
- Fourth Floor
- 296 Square Feet (Approx.)
- Private Balcony Overlooking Landscaped Gardens
- 24 Hour Estate Management
- Residents Only Gym, Swimming Pool & Spa
- Colindale Tube Station (Northern Line)
- Shopping & Leisure Facilities Nearby