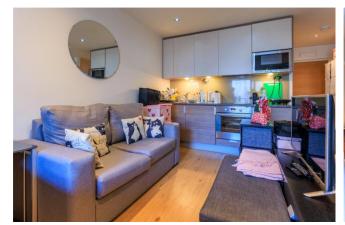

Price Reduced to: £210,000

**■** Studio

☐ 1 Bathroom (s) ☐ Leasehold

\*\*Chain Free\*\* Overlooking the beautifully landscaped gardens is this incredibly bright and spacious studio apartment. Situated on the fourth floor of this modern block the apartment spans across 296 square feet (approx.) and is well presented throughout. The property has a modern kitchen with fitted appliances and wooden flooring, 3 piece tiled shower suite and a private balcony.

### **Property Features:**

- Stylish Studio Apartment
- Fourth Floor
- 296 Square Feet (Approx.)
- Private Balcony Overlooking Landscaped Gardens
- 24 Hour Estate Management
- Residents Only Gym, Swimming Pool & Spa
- Colindale Tube Station (Northern Line)
- Shopping & Leisure Facilities Nearby