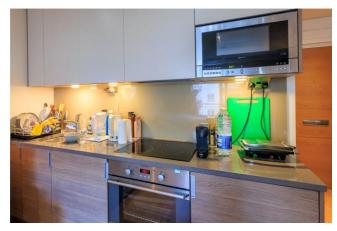

Price Reduced to: £210,000

**■** Studio

☐ 1 Bathroom (s) ☐ Leasehold

\*\*Chain Free\*\* Overlooking the beautifully landscaped gardens is this incredibly bright and spacious studio apartment. Situated on the fourth floor of this modern block the apartment spans across 296 square feet (approx.) and is well presented throughout. The property has a modern kitchen with fitted appliances and wooden flooring, 3 piece tiled shower suite and a private balcony.