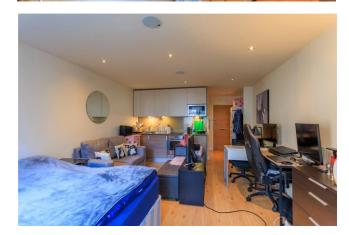

Price Reduced to: £210,000

**■** Studio

☐ 1 Bathroom (s) ☐ Leasehold

\*\*Chain Free\*\* Overlooking the beautifully landscaped gardens is this incredibly bright and spacious studio apartment. Situated on the fourth floor of this modern block the apartment spans across 296 square feet (approx.) and is well presented throughout. The property has a modern kitchen with fitted appliances and wooden flooring, 3 piece tiled shower suite and a private balcony.

### **Property Features:**

- Stylish Studio Apartment
- Fourth Floor
- 296 Square Feet (Approx.)
- Private Balcony Overlooking Landscaped Gardens
- 24 Hour Estate Management
- Residents Only Gym, Swimming Pool & Spa
- Colindale Tube Station (Northern Line)
- Shopping & Leisure Facilities Nearby