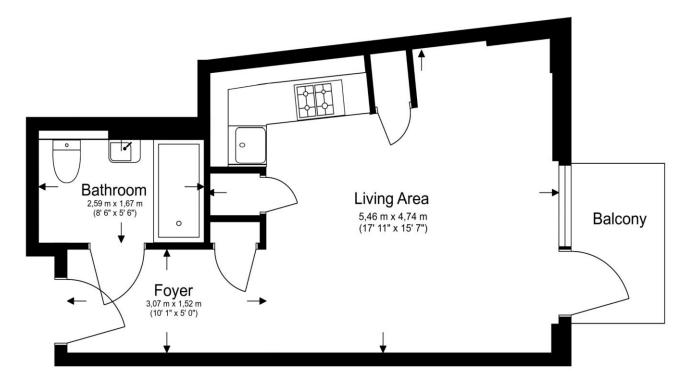

# Total Gross Internal Area 34.5 Sq/m -372 Sq/ft

Floor Plan measurements are approximate and are for illustrative purposes only. While we do not doubt the floor plans accuracy, we make no guarantee, warranty or representation as to the accuracy and completeness of the floor plan.