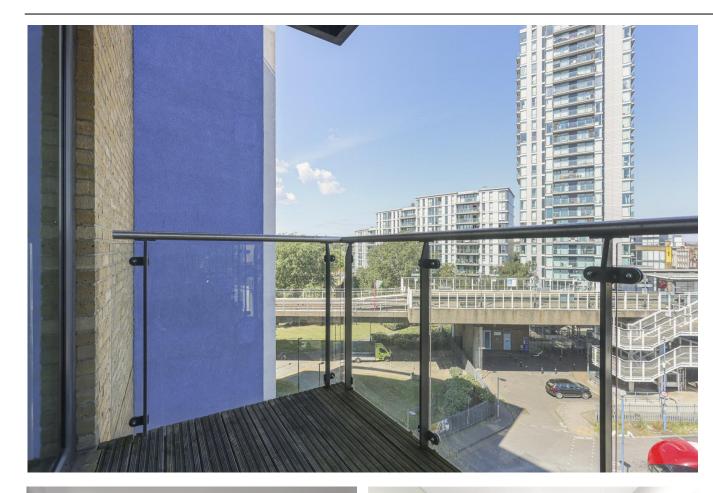

Asking Price: £260,000

**■** Studio

☐ 1 Bathroom (s) ☐ Leasehold

A large studio apartment located on the 5th floor of Hudson Building, part of the popular One SE8 development. The property spans approximately 372 square feet of living space and comprises a spacious open-plan living space, with a fully integrated kitchen, a modern three-piece bathroom suite and a large private balcony.

Residents have exclusive access to secure bike storage, an on-site gym, a lap pool and a 24/7 concierge.

Deptford Bridge DLR is just 0.1 miles away from the property, providing easy access to Canary Wharf and the City.