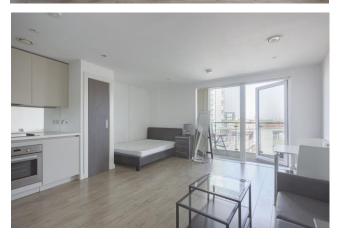

Asking Price: £260,000

**■** Studio

☐ 1 Bathroom (s) ☐ Leasehold

A large studio apartment located on the 5th floor of Hudson Building, part of the popular One SE8 development. The property spans approximately 372 square feet of living space and comprises a spacious open-plan living space, with a fully integrated kitchen, a modern three-piece bathroom suite and a large private balcony.