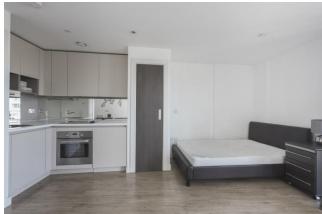

Asking Price: £260,000

**■** Studio

☐ 1 Bathroom (s) ☐ Leasehold

A large studio apartment located on the 5th floor of Hudson Building, part of the popular One SE8 development. The property spans approximately 372 square feet of living space and comprises a spacious open-plan living space, with a fully integrated kitchen, a modern three-piece bathroom suite and a large private balcony.