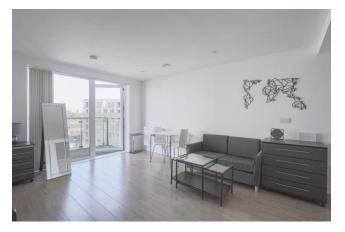

Asking Price: £260,000

**■** Studio

☐ 1 Bathroom (s) ☐ Leasehold

A large studio apartment located on the 5th floor of Hudson Building, part of the popular One SE8 development. The property spans approximately 372 square feet of living space and comprises a spacious open-plan living space, with a fully integrated kitchen, a modern three-piece bathroom suite and a large private balcony.