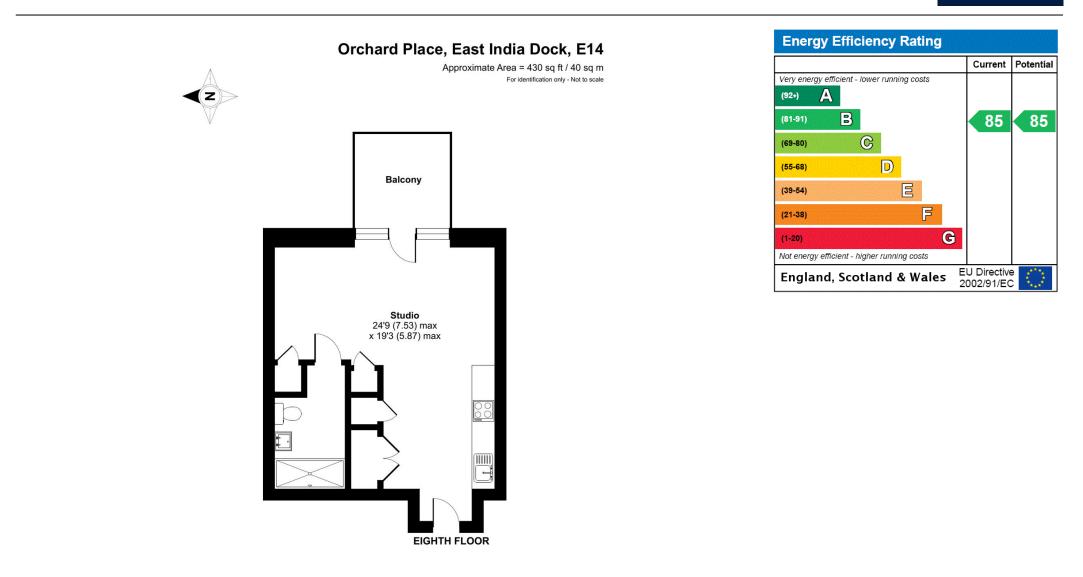

**Orchard Place, East India Dock, E14** Asking Price: £375,000

**Studio** 

Located on the 8th floor of the sought-after Goodluck Hope development, this stylish studio apartment offers stunning river and O2 views through floor-to-ceiling windows. The bright, open-plan layout includes a sleek modern kitchen, a high-spec bathroom with walk-in shower, and a private balcony perfect for relaxing or entertaining.

#### Terms & Conditions:

These particulars are for guidance purposes only and do not form part of an offer or contract.

| Asking Price:     | £375,000                                                             |
|-------------------|----------------------------------------------------------------------|
| Tenure:           | Leasehold<br>Expires 01/01/3017<br>Approximately 991 Years Remaining |
| Ground Rent:      | £692.24 (per annum)<br>2025                                          |
| Service Charge:   | £6,732.88 (per annum)<br>2025                                        |
| Anticipated Rent: | £1,800.00 pcm<br>Approx. 5.8% Yield                                  |