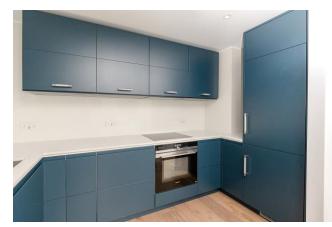

The well-appointed kitchen is equipped with quality Siemens appliances, while bespoke custom-crafted cabinetry, elegant quartz stone worktops and complementary splashbacks create a seamless and stylish culinary environment.