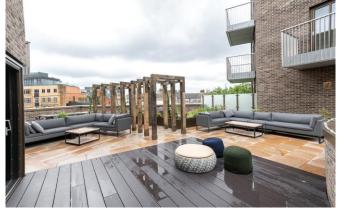

As a resident of Folio Gardens, you will have exclusive access to a range of exceptional amenities within the esteemed Postmark London community, including a state-of-the-art residents' gym for maintaining an active lifestyle, a serene wellness centre and spa for relaxation, a tranquil courtyard for outdoor enjoyment and the convenience and peace of mind provided by a dedicated 24-hour concierge service.

### **Property Features:**

- Studio
- 450 square feet
- Comfort cooling
- Under floor heating throughout
- Resident amenities include private roof terraces, 24/7 concierge and secure cycle storage
- Exclusive state-of-the-art Wellness Centre with pool, sauna, steam room, gym, fitness studio and treatment room
- Siemens appliances throughout