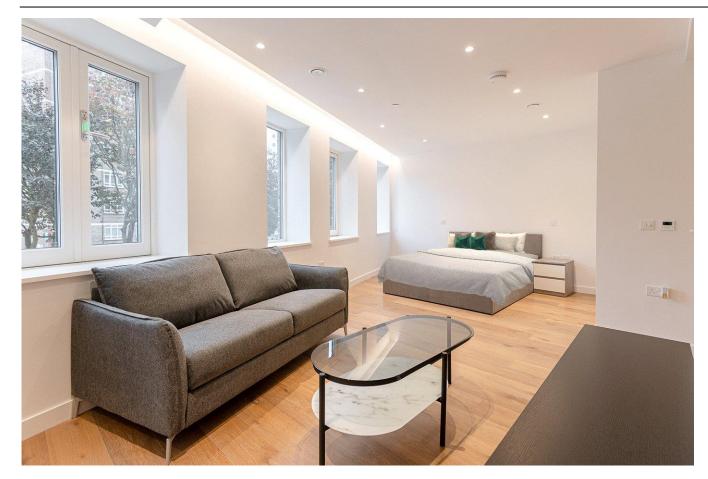

#### **Studio**

A beautifully designed studio apartment on the ground floor of Truro House spanning an impressive 450 square feet. This premium apartment showcases a flexible and open-plan layout, offering a harmonious living space adorned with sophisticated interiors, meticulously crafted finishes and an abundance of natural light from the floor-to-ceiling windows.

The well-appointed kitchen is equipped with quality Siemens appliances, while bespoke custom-crafted cabinetry, elegant quartz stone worktops and complementary splashbacks create a seamless and stylish culinary environment.

Throughout the apartment, you will discover the luxurious touch of engineered timber flooring, which elegantly transitions to plush carpeting in the bedroom. The bathroom has feature tiling adding a touch of visual appeal.

Designed with practicality in mind, purpose-built utility cupboards house the washer and dryer, while ample storage space ensures an organized and clutter-free living space.

The apartment offers comfort cooling in the living area and bed area in addition to underfloor heating throughout, ensuring a pleasant living environment regardless of the season.