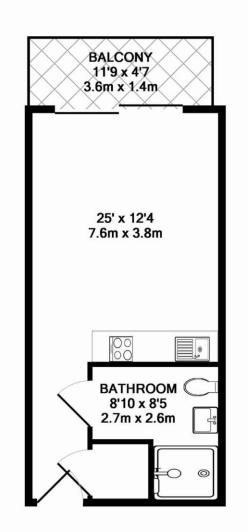

#### TOTAL APPROX. FLOOR AREA 308 SQ.FT. (28.6 SQ.M.)

Whilst every attempt has been made to ensure the accuracy of the floor plan contained here, measurements of doors, windows, rooms and any other items are approximate and no responsibility is taken for any error, omission, or mis-statement. This plan is for illustrative purposes only and should be used as such by any prospective purchaser. The services, systems and appliances shown have not been tested and no guarantee as to their operability or efficiency can be given Made with Metropix ©2016