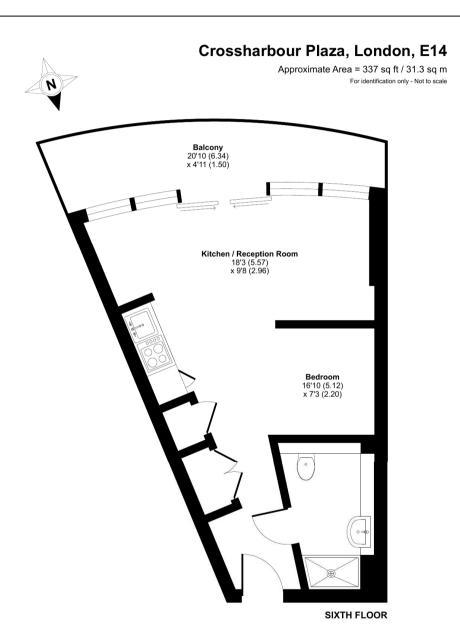

Asking Price: £350,000

**Studio** 

☐ 1 Bathroom

**O** Leasehold

Situated in the sought-after Arena Tower development, this beautifully presented studio apartment offers modern living in the heart of Canary Wharf. The property boasts a bright, open-plan kitchen and living area, complemented by engineered wood flooring throughout the hallway and lounge. The generous studio space offers a peaceful and private retreat, while ample storage ensures practicality. The contemporary bathroom is finished to a high standard with sleek fixtures and stylish tiling. Floor-to-ceiling windows invite an abundance of natural light and lead onto a private south-facing balcony overlooking the serene communal garden – perfect for morning coffee or evening relaxation.

### **Property Features:**

- Modern Studio
- Private South-Facing Balcony
- 6th Floor
- Access to Gym & Pool
- 24-hour Concierge
- Communal Cinema Room
- Offered Chain-Free