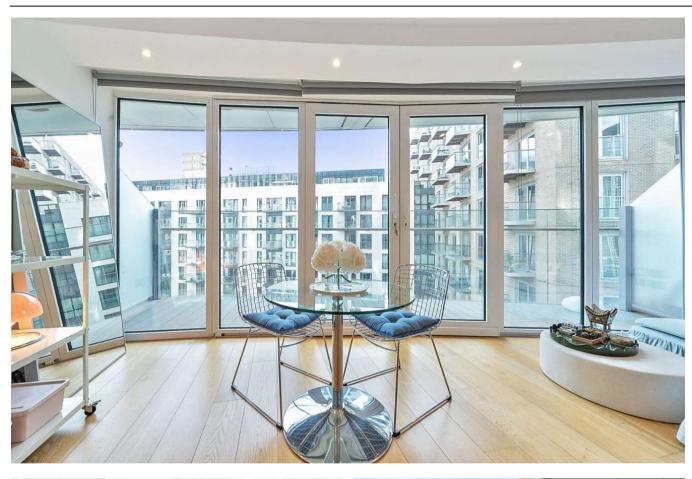

Asking Price: £350,000

**Studio** 

☐ 1 Bathroom

**O** Leasehold

Situated in the sought-after Arena Tower development, this beautifully presented studio apartment offers modern living in the heart of Canary Wharf. The property boasts a bright, open-plan kitchen and living area, complemented by engineered wood flooring throughout the hallway and lounge. The generous studio space offers a peaceful and private retreat, while ample storage ensures practicality. The contemporary bathroom is finished to a high standard with sleek fixtures and stylish tiling. Floor-to-ceiling windows invite an abundance of natural light and lead onto a private south-facing balcony overlooking the serene communal garden – perfect for morning coffee or evening relaxation.

### **Property Features:**

- Modern Studio
- Private South-Facing Balcony
- 6th Floor
- Access to Gym & Pool
- 24-hour Concierge
- Communal Cinema Room
- Offered Chain-Free